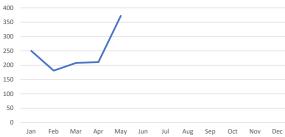

Raymond Schultz Chief of Police

TO: MVPD Police Commissioners

FROM: R. Schultz, Chief of Police

REF: May 2024 Monthly Report

During the month of May, MVPD responded/handled a total of 6,629 calls/incidents. 4,830 House Watch checks were conducted. 675 traffic stops were initiated with 657 citations being issued for 1106 violations. (Note: 20 Assists in Hedwig, 151 in Houston, 5 in Spring Valley and 0 in Hillshire)

| Calls/Events by V | Village were:      |                            |           |                |                |
|-------------------|--------------------|----------------------------|-----------|----------------|----------------|
| Village           | Calls/YTD          | House Watches/YTD          | Accidents | Citations Resp | onse Time      |
| Bunker Hill:      | 1970/8677          | 1483/6578                  | 2         | 211/156/367    | 12@4:46        |
| Piney Point:      | 1711/6345          | 1259/4289                  | 5         | 179/163/342    | 16@3:48        |
| Hunters Creek:    | 2712/10110         | 2086/7412                  | 9         | 238/160/398    | <u>29@4:44</u> |
|                   |                    |                            | Cit       | tes/Warn/Total | 57@4:31        |
| Type and frequer  | ncy of calls for s | service/citations include: |           |                |                |
| Call Type         | #                  | Call Type                  | #         | Citations      | #              |
| False Alarms:     | 191                | Ord. Violations:           | 20        | Speeding:      | 126            |
| Animal Calls:     | 15                 | Information:               | 19        | Exp. Registrat | ion 239        |
| ALPR Hits:        | 32                 | Suspicious Situations      | s 89      | No Ins         | 134            |
| Assist Fire:      | 162                | Loud Party                 | 13        | No License     | 131            |
| Assist EMS:       | 46                 | Welfare Checks:            | 28        | Red Light      | 22             |
| Accidents:        | 16                 |                            |           | Fake Plate     | 23             |