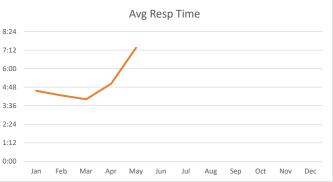

| Calls/Events by V | Village were:      |                            |           |                |                |
|-------------------|--------------------|----------------------------|-----------|----------------|----------------|
| Village           | Calls/YTD          | House Watches/YTD          | Accidents | Citations Resp | onse Time      |
| Bunker Hill:      | 1970/8677          | 1483/6578                  | 2         | 211/156/367    | 12@4:46        |
| Piney Point:      | 1711/6345          | 1259/4289                  | 5         | 179/163/342    | 16@3:48        |
| Hunters Creek:    | 2712/10110         | 2086/7412                  | 9         | 238/160/398    | <u>29@4:44</u> |
|                   |                    |                            | Cit       | tes/Warn/Total | 57@4:31        |
| Type and frequer  | ncy of calls for s | service/citations include: |           |                |                |
| Call Type         | #                  | Call Type                  | #         | Citations      | #              |
| False Alarms:     | 191                | Ord. Violations:           | 20        | Speeding:      | 126            |
| Animal Calls:     | 15                 | Information:               | 19        | Exp. Registrat | ion 239        |
| ALPR Hits:        | 32                 | Suspicious Situations      | s 89      | No Ins         | 134            |
| Assist Fire:      | 162                | Loud Party                 | 13        | No License     | 131            |
| Assist EMS:       | 46                 | Welfare Checks:            | 28        | Red Light      | 22             |
| Accidents:        | 16                 |                            |           | Fake Plate     | 23             |