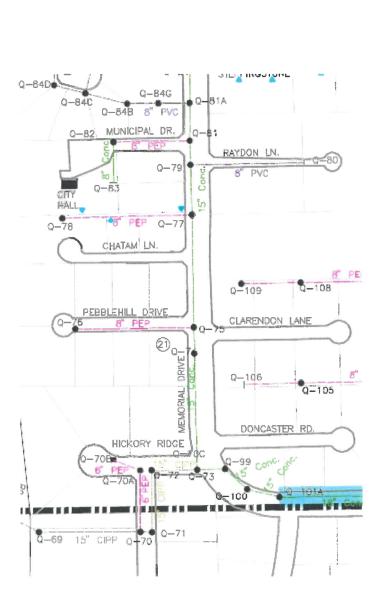

- A. City of Houston, utility bill dated April 25, 2024, in the amount of \$80,400.63 for April 2024 water purchase.
- B. Memorial Villages Police Department, invoice no. 2024MOBH6 in the amount of \$210,475.00 for June monthly assessment.
- C. Memorial Villages Water Authority in the amount of \$63,072.68 for wastewater fee for April 2024 (previous rate).
- D. Ram Rod Utilities, LLC, invoice no. 200 in the amount of \$134,518.00 for wastewater televising completed in April 2024.
- E. Ram Rod Utilities, LLC, invoice no. 203 in the amount of \$103,672.33 for wastewater televising on Memorial Dr./ Doncaster Rd. completed in April 2024.
- F. Village Fire Department, June monthly assessment in the amount of \$156,963.56.