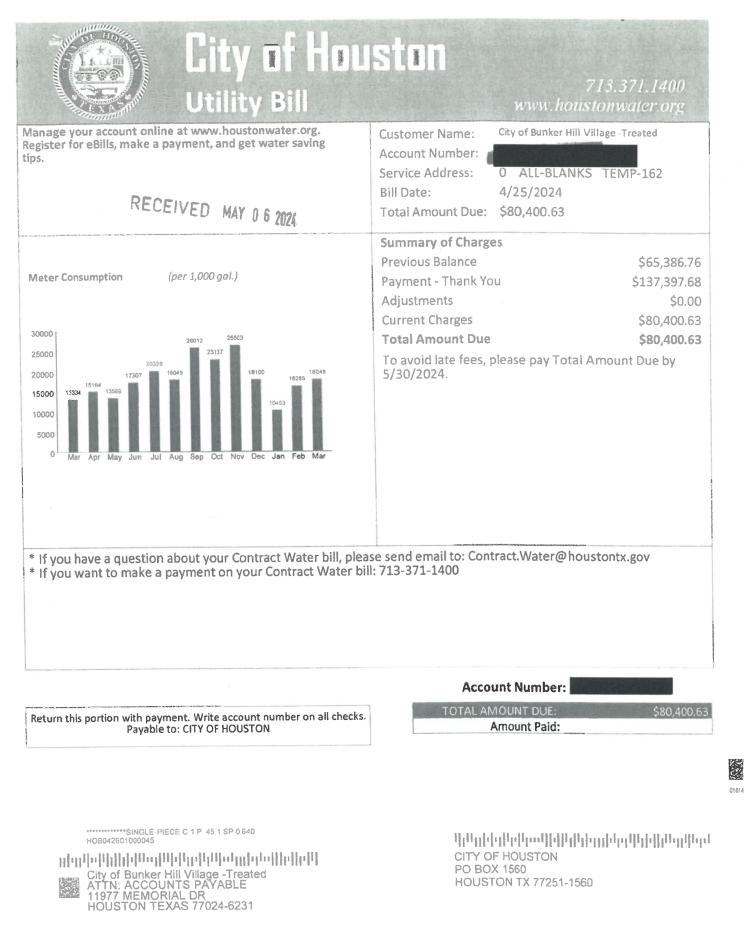

- A. City of Houston, utility bill dated April 25, 2024, in the amount of \$80,400.63 for April 2024 water purchase.
- B. Memorial Villages Police Department, invoice no. 2024MOBH6 in the amount of \$210,475.00 for June monthly assessment.
- C. Memorial Villages Water Authority in the amount of \$63,072.68 for wastewater fee for April 2024 (previous rate).
- D. Ram Rod Utilities, LLC, invoice no. 200 in the amount of \$134,518.00 for wastewater televising completed in April 2024.
- E. Ram Rod Utilities, LLC, invoice no. 203 in the amount of \$103,672.33 for wastewater televising on Memorial Dr./ Doncaster Rd. completed in April 2024.
- F. Village Fire Department, June monthly assessment in the amount of \$156,963.56.