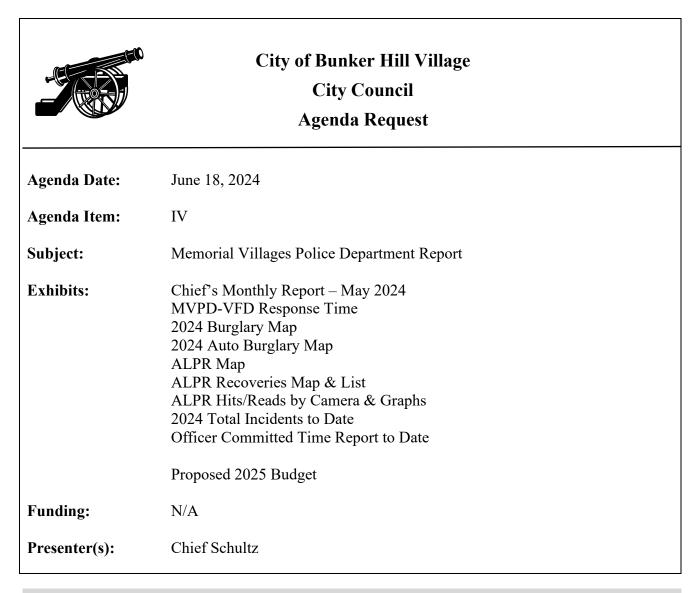

### 2024 Burglary Map

| <u>Address</u> | <u>Alarm</u> | <u>POE</u>     |
|----------------|--------------|----------------|
| 467 Jan Kelly  | No           | Open Garage    |
| 250 Tamerlaine | No           | Rear Door Kick |
| 8 Voss Park    | No           | R Door         |
| 900 Brogden    | No           | Shed           |
| 10802 Beinhorn | No           | Open Door      |
| 736 Voss       | No           | Door Kick      |

## 2024 Robberies

| <u>Address</u>      |  |
|---------------------|--|
| 1 Smithdale Estates |  |

<u>MO</u> Implied

Robbery

**\***•1