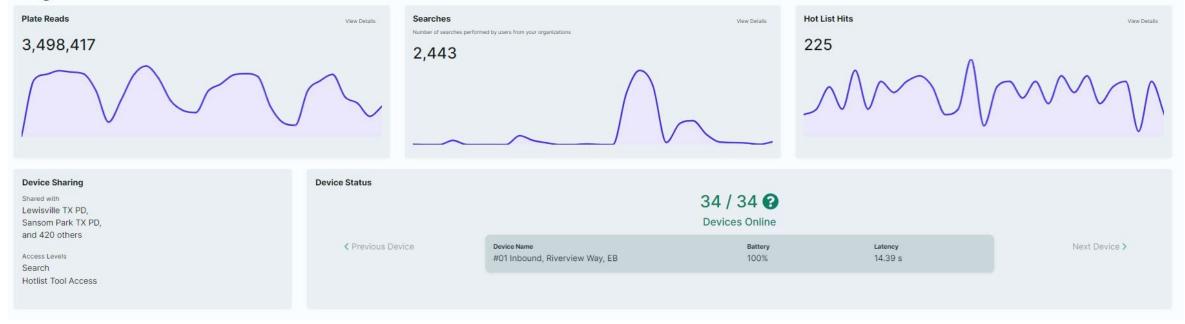

Raymond Schultz Chief of Police

TO: MVPD Police Commissioners

FROM: R. Schultz, Chief of Police

REF: May 2024 Monthly Report

During the month of May, MVPD responded/handled a total of 6,629 calls/incidents. 4,830 House Watch checks were conducted. 675 traffic stops were initiated with 657 citations being issued for 1106 violations. (Note: 20 Assists in Hedwig, 151 in Houston, 5 in Spring Valley and 0 in Hillshire)

| Calls/Events by V | Village were:      |                            |           |                |                |
|-------------------|--------------------|----------------------------|-----------|----------------|----------------|
| Village           | Calls/YTD          | House Watches/YTD          | Accidents | Citations Resp | onse Time      |
| Bunker Hill:      | 1970/8677          | 1483/6578                  | 2         | 211/156/367    | 12@4:46        |
| Piney Point:      | 1711/6345          | 1259/4289                  | 5         | 179/163/342    | 16@3:48        |
| Hunters Creek:    | 2712/10110         | 2086/7412                  | 9         | 238/160/398    | <u>29@4:44</u> |
|                   |                    |                            | Cit       | tes/Warn/Total | 57@4:31        |
| Type and frequer  | ncy of calls for s | service/citations include: |           |                |                |
| Call Type         | #                  | Call Type                  | #         | Citations      | #              |
| False Alarms:     | 191                | Ord. Violations:           | 20        | Speeding:      | 126            |
| Animal Calls:     | 15                 | Information:               | 19        | Exp. Registrat | ion 239        |
| ALPR Hits:        | 32                 | Suspicious Situations      | s 89      | No Ins         | 134            |
| Assist Fire:      | 162                | Loud Party                 | 13        | No License     | 131            |
| Assist EMS:       | 46                 | Welfare Checks:            | 28        | Red Light      | 22             |
| Accidents:        | 16                 |                            |           | Fake Plate     | 23             |