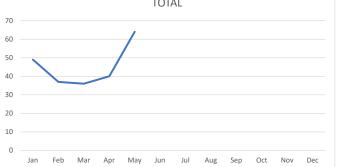

## May 2024

| 911/Emergency Desig   | gnated Calls - EMS and Fire |
|-----------------------|-----------------------------|
| Total                 | 25@4:34                     |
| Bunker Hill           | 7@4:57                      |
| Piney Point           | 8@3:36                      |
| Hunters Creek         | 10@5:08                     |
|                       |                             |
| EMS Only              |                             |
| Total                 | 18@4:43                     |
| Bunker Hill           | 6@4:54                      |
| Piney Point           | 6@3:54                      |
| Hunters Creek         | 6@5:22                      |
|                       |                             |
| Fire Only             |                             |
| Total                 | 7@4:05                      |
| Bunker Hill           | 1@5:12                      |
| Piney Point           | 2@2:47                      |
| Hunters Creek         | 4@4:40                      |
|                       |                             |
| Radio Calls – Fire As | sist                        |
| Total                 | 60@5:06                     |
| Bunker Hill           | 11@6:20                     |
| Piney Point           | 17@4:08                     |
| Hunters Creek         | 32@4:52                     |
|                       |                             |
| Radio Calls – EMS A   | ssist                       |