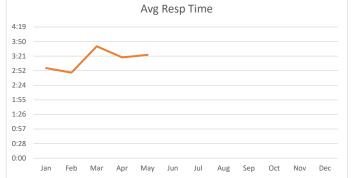

## May 2024

| 911/Emergency Desig   | gnated Calls - EMS and Fire |
|-----------------------|-----------------------------|
| Total                 | 25@4:34                     |
| Bunker Hill           | 7@4:57                      |
| Piney Point           | 8@3:36                      |
| Hunters Creek         | 10@5:08                     |
|                       |                             |
| EMS Only              |                             |
| Total                 | 18@4:43                     |
| Bunker Hill           | 6@4:54                      |
| Piney Point           | 6@3:54                      |
| Hunters Creek         | 6@5:22                      |
|                       |                             |
| Fire Only             |                             |
| Total                 | 7@4:05                      |
| Bunker Hill           | 1@5:12                      |
| Piney Point           | 2@2:47                      |
| Hunters Creek         | 4@4:40                      |
|                       |                             |
| Radio Calls – Fire As | sist                        |
| Total                 | 60@5:06                     |
| Bunker Hill           | 11@6:20                     |
| Piney Point           | 17@4:08                     |
| Hunters Creek         | 32@4:52                     |
|                       |                             |
| Radio Calls – EMS A   | ssist                       |