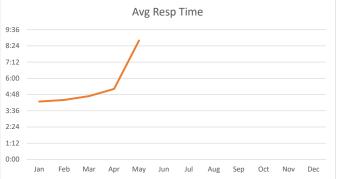

## May 2024

| 911/Emergency Desig   | gnated Calls - EMS and Fire |
|-----------------------|-----------------------------|
| Total                 | 25@4:34                     |
| Bunker Hill           | 7@4:57                      |
| Piney Point           | 8@3:36                      |
| Hunters Creek         | 10@5:08                     |
|                       |                             |
| EMS Only              |                             |
| Total                 | 18@4:43                     |
| Bunker Hill           | 6@4:54                      |
| Piney Point           | 6@3:54                      |
| Hunters Creek         | 6@5:22                      |
|                       |                             |
| Fire Only             |                             |
| Total                 | 7@4:05                      |
| Bunker Hill           | 1@5:12                      |
| Piney Point           | 2@2:47                      |
| Hunters Creek         | 4@4:40                      |
|                       |                             |
| Radio Calls – Fire As | sist                        |
| Total                 | 60@5:06                     |
| Bunker Hill           | 11@6:20                     |
| Piney Point           | 17@4:08                     |
| Hunters Creek         | 32@4:52                     |
|                       |                             |
| Radio Calls – EMS A   | ssist                       |