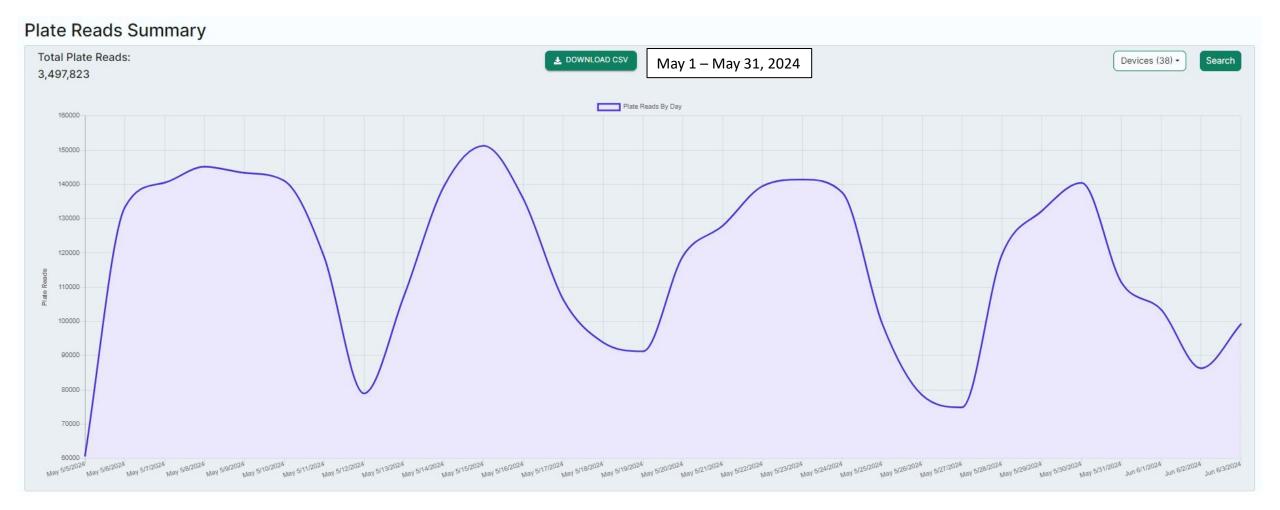

| Calls/Events by V | Village were:      |                            |           |                |                |
|-------------------|--------------------|----------------------------|-----------|----------------|----------------|
| Village           | Calls/YTD          | House Watches/YTD          | Accidents | Citations Resp | onse Time      |
| Bunker Hill:      | 1970/8677          | 1483/6578                  | 2         | 211/156/367    | 12@4:46        |
| Piney Point:      | 1711/6345          | 1259/4289                  | 5         | 179/163/342    | 16@3:48        |
| Hunters Creek:    | 2712/10110         | 2086/7412                  | 9         | 238/160/398    | <u>29@4:44</u> |
|                   |                    |                            | Cit       | tes/Warn/Total | 57@4:31        |
| Type and frequer  | ncy of calls for s | service/citations include: |           |                |                |
| Call Type         | #                  | Call Type                  | #         | Citations      | #              |
| False Alarms:     | 191                | Ord. Violations:           | 20        | Speeding:      | 126            |
| Animal Calls:     | 15                 | Information:               | 19        | Exp. Registrat | ion 239        |
| ALPR Hits:        | 32                 | Suspicious Situations      | s 89      | No Ins         | 134            |
| Assist Fire:      | 162                | Loud Party                 | 13        | No License     | 131            |
| Assist EMS:       | 46                 | Welfare Checks:            | 28        | Red Light      | 22             |
| Accidents:        | 16                 |                            |           | Fake Plate     | 23             |