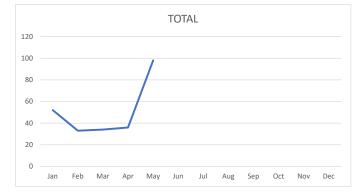

| Calls/Events by V | Village were:      |                            |           |                |                |
|-------------------|--------------------|----------------------------|-----------|----------------|----------------|
| Village           | Calls/YTD          | House Watches/YTD          | Accidents | Citations Resp | onse Time      |
| Bunker Hill:      | 1970/8677          | 1483/6578                  | 2         | 211/156/367    | 12@4:46        |
| Piney Point:      | 1711/6345          | 1259/4289                  | 5         | 179/163/342    | 16@3:48        |
| Hunters Creek:    | 2712/10110         | 2086/7412                  | 9         | 238/160/398    | <u>29@4:44</u> |
|                   |                    |                            | Cit       | tes/Warn/Total | 57@4:31        |
| Type and frequer  | ncy of calls for s | service/citations include: |           |                |                |
| Call Type         | #                  | Call Type                  | #         | Citations      | #              |
| False Alarms:     | 191                | Ord. Violations:           | 20        | Speeding:      | 126            |
| Animal Calls:     | 15                 | Information:               | 19        | Exp. Registrat | ion 239        |
| ALPR Hits:        | 32                 | Suspicious Situations      | s 89      | No Ins         | 134            |
| Assist Fire:      | 162                | Loud Party                 | 13        | No License     | 131            |
| Assist EMS:       | 46                 | Welfare Checks:            | 28        | Red Light      | 22             |
| Accidents:        | 16                 |                            |           | Fake Plate     | 23             |