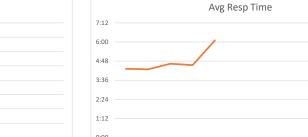

Raymond Schultz Chief of Police

TO: MVPD Police Commissioners

FROM: R. Schultz, Chief of Police

REF: May 2024 Monthly Report

During the month of May, MVPD responded/handled a total of 6,629 calls/incidents. 4,830 House Watch checks were conducted. 675 traffic stops were initiated with 657 citations being issued for 1106 violations. (Note: 20 Assists in Hedwig, 151 in Houston, 5 in Spring Valley and 0 in Hillshire)

| Calls/Events by V | Village were:      |                            |           |                |                |
|-------------------|--------------------|----------------------------|-----------|----------------|----------------|
| Village           | Calls/YTD          | House Watches/YTD          | Accidents | Citations Resp | onse Time      |
| Bunker Hill:      | 1970/8677          | 1483/6578                  | 2         | 211/156/367    | 12@4:46        |
| Piney Point:      | 1711/6345          | 1259/4289                  | 5         | 179/163/342    | 16@3:48        |
| Hunters Creek:    | 2712/10110         | 2086/7412                  | 9         | 238/160/398    | <u>29@4:44</u> |
|                   |                    |                            | Cit       | tes/Warn/Total | 57@4:31        |
| Type and frequer  | ncy of calls for s | service/citations include: |           |                |                |
| Call Type         | #                  | Call Type                  | #         | Citations      | #              |
| False Alarms:     | 191                | Ord. Violations:           | 20        | Speeding:      | 126            |
| Animal Calls:     | 15                 | Information:               | 19        | Exp. Registrat | ion 239        |
| ALPR Hits:        | 32                 | Suspicious Situations      | s 89      | No Ins         | 134            |
| Assist Fire:      | 162                | Loud Party                 | 13        | No License     | 131            |
| Assist EMS:       | 46                 | Welfare Checks:            | 28        | Red Light      | 22             |
| Accidents:        | 16                 |                            |           | Fake Plate     | 23             |