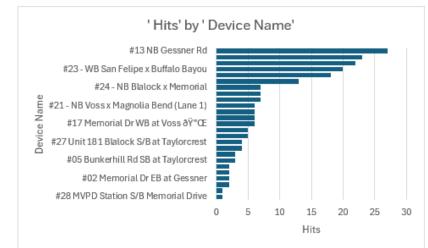

| Calls/Events by V | Village were:      |                            |           |                |                |
|-------------------|--------------------|----------------------------|-----------|----------------|----------------|
| Village           | Calls/YTD          | House Watches/YTD          | Accidents | Citations Resp | onse Time      |
| Bunker Hill:      | 1970/8677          | 1483/6578                  | 2         | 211/156/367    | 12@4:46        |
| Piney Point:      | 1711/6345          | 1259/4289                  | 5         | 179/163/342    | 16@3:48        |
| Hunters Creek:    | 2712/10110         | 2086/7412                  | 9         | 238/160/398    | <u>29@4:44</u> |
|                   |                    |                            | Cit       | tes/Warn/Total | 57@4:31        |
| Type and frequer  | ncy of calls for s | service/citations include: |           |                |                |
| Call Type         | #                  | Call Type                  | #         | Citations      | #              |
| False Alarms:     | 191                | Ord. Violations:           | 20        | Speeding:      | 126            |
| Animal Calls:     | 15                 | Information:               | 19        | Exp. Registrat | ion 239        |
| ALPR Hits:        | 32                 | Suspicious Situations      | s 89      | No Ins         | 134            |
| Assist Fire:      | 162                | Loud Party                 | 13        | No License     | 131            |
| Assist EMS:       | 46                 | Welfare Checks:            | 28        | Red Light      | 22             |
| Accidents:        | 16                 |                            |           | Fake Plate     | 23             |