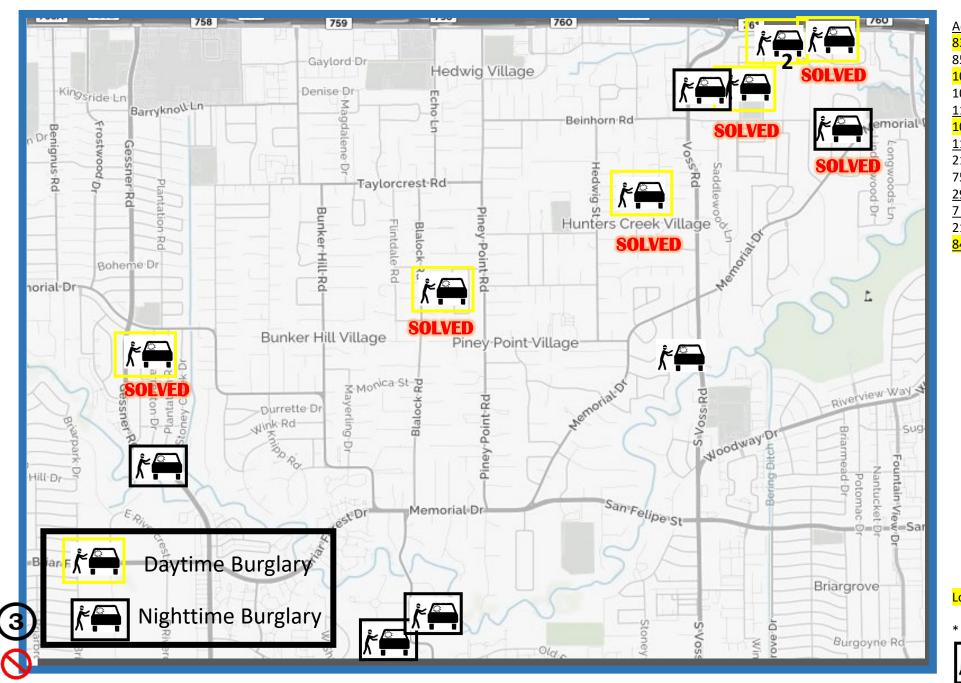

| Calls/Events by V | Village were:      |                            |           |                |                |
|-------------------|--------------------|----------------------------|-----------|----------------|----------------|
| Village           | Calls/YTD          | House Watches/YTD          | Accidents | Citations Resp | onse Time      |
| Bunker Hill:      | 1970/8677          | 1483/6578                  | 2         | 211/156/367    | 12@4:46        |
| Piney Point:      | 1711/6345          | 1259/4289                  | 5         | 179/163/342    | 16@3:48        |
| Hunters Creek:    | 2712/10110         | 2086/7412                  | 9         | 238/160/398    | <u>29@4:44</u> |
|                   |                    |                            | Cit       | tes/Warn/Total | 57@4:31        |
| Type and frequer  | ncy of calls for s | service/citations include: |           |                |                |
| Call Type         | #                  | Call Type                  | #         | Citations      | #              |
| False Alarms:     | 191                | Ord. Violations:           | 20        | Speeding:      | 126            |
| Animal Calls:     | 15                 | Information:               | 19        | Exp. Registrat | ion 239        |
| ALPR Hits:        | 32                 | Suspicious Situations      | s 89      | No Ins         | 134            |
| Assist Fire:      | 162                | Loud Party                 | 13        | No License     | 131            |
| Assist EMS:       | 46                 | Welfare Checks:            | 28        | Red Light      | 22             |
| Accidents:        | 16                 |                            |           | Fake Plate     | 23             |