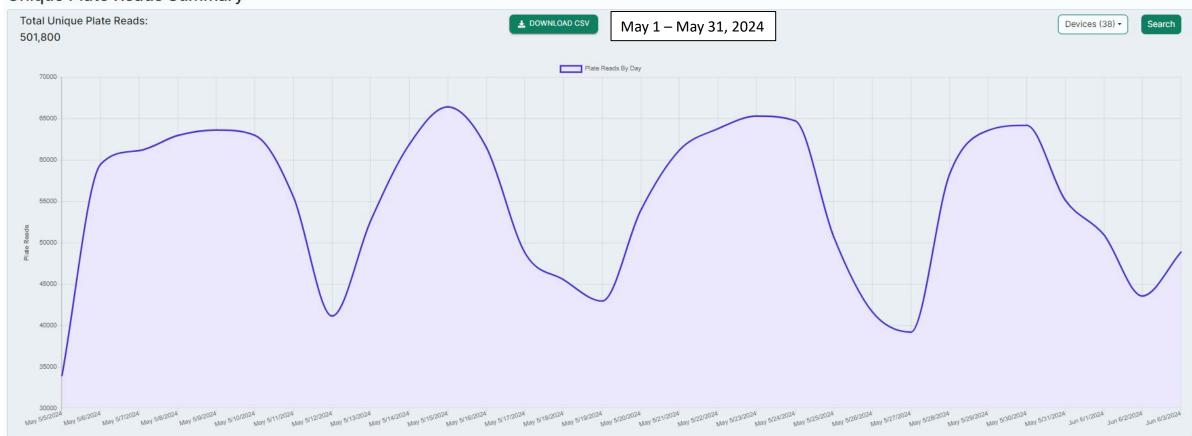

| Calls/Events by V | Village were:      |                            |           |                |                |
|-------------------|--------------------|----------------------------|-----------|----------------|----------------|
| Village           | Calls/YTD          | House Watches/YTD          | Accidents | Citations Resp | onse Time      |
| Bunker Hill:      | 1970/8677          | 1483/6578                  | 2         | 211/156/367    | 12@4:46        |
| Piney Point:      | 1711/6345          | 1259/4289                  | 5         | 179/163/342    | 16@3:48        |
| Hunters Creek:    | 2712/10110         | 2086/7412                  | 9         | 238/160/398    | <u>29@4:44</u> |
|                   |                    |                            | Cit       | tes/Warn/Total | 57@4:31        |
| Type and frequer  | ncy of calls for s | service/citations include: |           |                |                |
| Call Type         | #                  | Call Type                  | #         | Citations      | #              |
| False Alarms:     | 191                | Ord. Violations:           | 20        | Speeding:      | 126            |
| Animal Calls:     | 15                 | Information:               | 19        | Exp. Registrat | ion 239        |
| ALPR Hits:        | 32                 | Suspicious Situations      | s 89      | No Ins         | 134            |
| Assist Fire:      | 162                | Loud Party                 | 13        | No License     | 131            |
| Assist EMS:       | 46                 | Welfare Checks:            | 28        | Red Light      | 22             |
| Accidents:        | 16                 |                            |           | Fake Plate     | 23             |