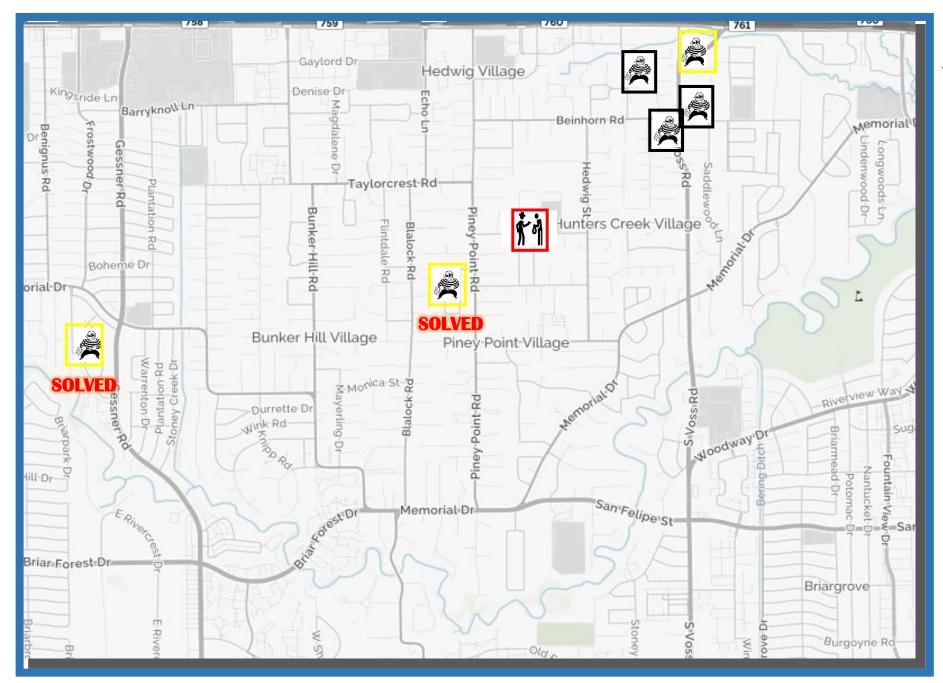

### 2024 Auto Burglary Map

| Address                  | POE  |
|--------------------------|------|
| 8333 Katy Fwy            | Win  |
| 8525 Katy Fwy            | UNL* |
| 10614 Gawain             | Win  |
| 10611 Twelve Oaks        | UNL  |
| 11615 Starwood           | UNL  |
| 10710 Marsha             | Win  |
| 11321 Green Vale         | UNL  |
| 2102 S. Piney Point      | UNL  |
| 750 W. Creekside         | UNL  |
| 29 Windemere             | UNL  |
| 7 Hunters Ridge          | UNL  |
| 218 Tamerlaine           | UNL  |
| 8400 Hunters Creek Drive | UNL  |