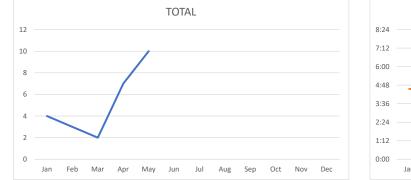

## May 2024

| 911/Emergency Desig   | gnated Calls - EMS and Fire |
|-----------------------|-----------------------------|
| Total                 | 25@4:34                     |
| Bunker Hill           | 7@4:57                      |
| Piney Point           | 8@3:36                      |
| Hunters Creek         | 10@5:08                     |
|                       |                             |
| EMS Only              |                             |
| Total                 | 18@4:43                     |
| Bunker Hill           | 6@4:54                      |
| Piney Point           | 6@3:54                      |
| Hunters Creek         | 6@5:22                      |
|                       |                             |
| Fire Only             |                             |
| Total                 | 7@4:05                      |
| Bunker Hill           | 1@5:12                      |
| Piney Point           | 2@2:47                      |
| Hunters Creek         | 4@4:40                      |
|                       |                             |
| Radio Calls – Fire As | sist                        |
| Total                 | 60@5:06                     |
| Bunker Hill           | 11@6:20                     |
| Piney Point           | 17@4:08                     |
| Hunters Creek         | 32@4:52                     |
|                       |                             |
| Radio Calls – EMS A   | ssist                       |