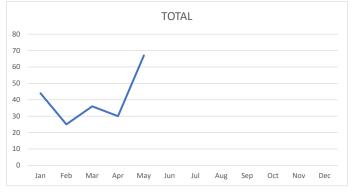

## May 2024

| 911/Emergency Desig   | gnated Calls - EMS and Fire |
|-----------------------|-----------------------------|
| Total                 | 25@4:34                     |
| Bunker Hill           | 7@4:57                      |
| Piney Point           | 8@3:36                      |
| Hunters Creek         | 10@5:08                     |
|                       |                             |
| EMS Only              |                             |
| Total                 | 18@4:43                     |
| Bunker Hill           | 6@4:54                      |
| Piney Point           | 6@3:54                      |
| Hunters Creek         | 6@5:22                      |
|                       |                             |
| Fire Only             |                             |
| Total                 | 7@4:05                      |
| Bunker Hill           | 1@5:12                      |
| Piney Point           | 2@2:47                      |
| Hunters Creek         | 4@4:40                      |
|                       |                             |
| Radio Calls – Fire As | sist                        |
| Total                 | 60@5:06                     |
| Bunker Hill           | 11@6:20                     |
| Piney Point           | 17@4:08                     |
| Hunters Creek         | 32@4:52                     |
|                       |                             |
| Radio Calls – EMS A   | ssist                       |

| Total         | 11@3:57 |
|---------------|---------|
| Bunker Hill   | 4@2:29  |
| Piney Point   | 2@6:48  |
| Hunters Creek | 5@3:59  |