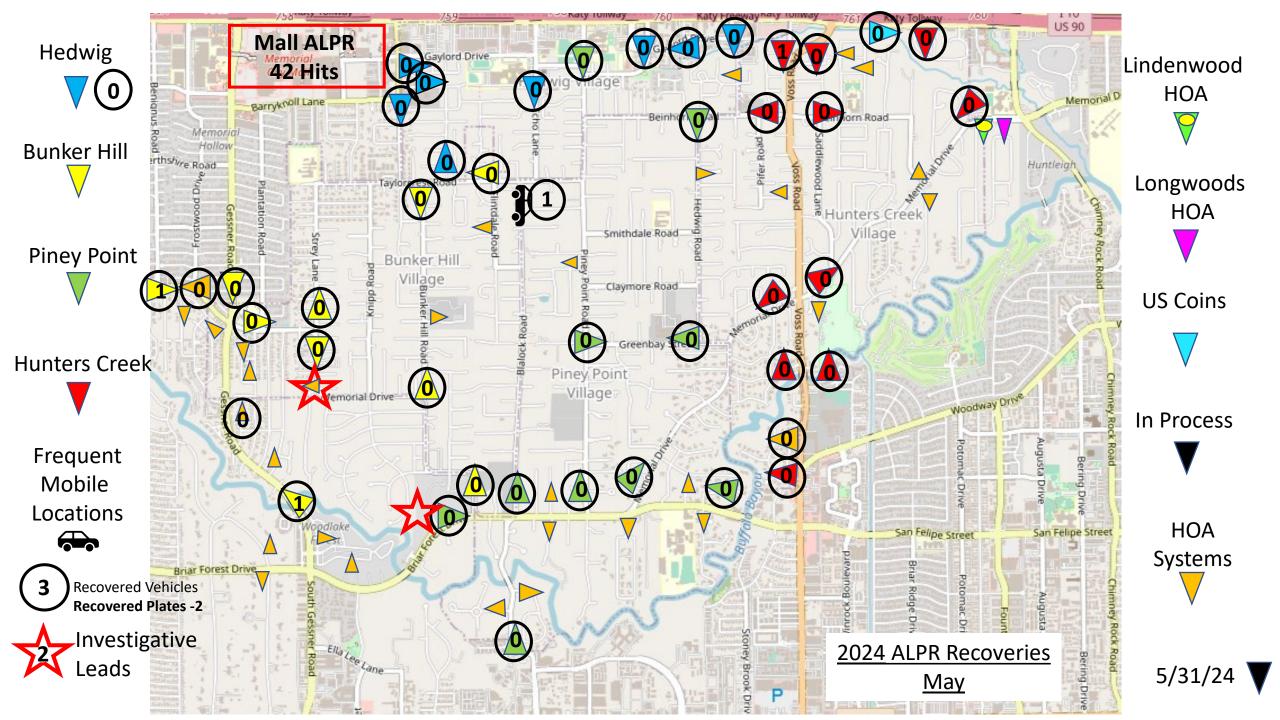

| Calls/Events by V | Village were:      |                            |           |                |                |
|-------------------|--------------------|----------------------------|-----------|----------------|----------------|
| Village           | Calls/YTD          | House Watches/YTD          | Accidents | Citations Resp | onse Time      |
| Bunker Hill:      | 1970/8677          | 1483/6578                  | 2         | 211/156/367    | 12@4:46        |
| Piney Point:      | 1711/6345          | 1259/4289                  | 5         | 179/163/342    | 16@3:48        |
| Hunters Creek:    | 2712/10110         | 2086/7412                  | 9         | 238/160/398    | <u>29@4:44</u> |
|                   |                    |                            | Cit       | tes/Warn/Total | 57@4:31        |
| Type and frequer  | ncy of calls for s | service/citations include: |           |                |                |
| Call Type         | #                  | Call Type                  | #         | Citations      | #              |
| False Alarms:     | 191                | Ord. Violations:           | 20        | Speeding:      | 126            |
| Animal Calls:     | 15                 | Information:               | 19        | Exp. Registrat | ion 239        |
| ALPR Hits:        | 32                 | Suspicious Situations      | s 89      | No Ins         | 134            |
| Assist Fire:      | 162                | Loud Party                 | 13        | No License     | 131            |
| Assist EMS:       | 46                 | Welfare Checks:            | 28        | Red Light      | 22             |
| Accidents:        | 16                 |                            |           | Fake Plate     | 23             |

*This month the department generated a total of 81 police reports. BH-18, PP-22, HC-37, HOU-4, HED–0, SV-0* 

| <u>Crimes Against of Persons</u><br>Assault (DV)<br>Felony Assault | <u>(4)</u><br>3<br>1 |                   |    |
|--------------------------------------------------------------------|----------------------|-------------------|----|
| Crimes Against Property                                            | (12)                 |                   |    |
| Burglary of a Motor Vehicle                                        | 3                    | Fraud/ID          | 7  |
|                                                                    |                      | Theft Misdemeanor | 2  |
| Petty/Quality of Life Crimes/Ever                                  | nts (65)             |                   |    |
| ALPR Hits (valid)                                                  | 9                    | Weapons Charge    | 1  |
| Accidents                                                          | 16                   | Misc              | 25 |
| Warrants                                                           | 9                    | UUMV              | 2  |
| DWI                                                                | 2                    | Criminal Mischief | 1  |
| Arrest Summary: Individuals Arre                                   | ested (18)           |                   |    |
| Warrants                                                           | 8                    | Felony            | 3  |
| Class 3 Arrests                                                    | 5                    | DWI               | 2  |