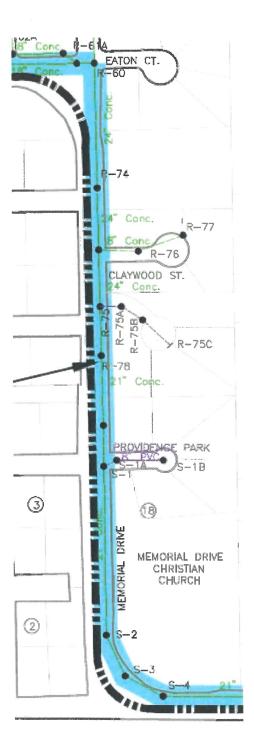

- A. City of Houston, utility bill dated April 25, 2024, in the amount of \$80,400.63 for April 2024 water purchase.
- B. Memorial Villages Police Department, invoice no. 2024MOBH6 in the amount of \$210,475.00 for June monthly assessment.
- C. Memorial Villages Water Authority in the amount of \$63,072.68 for wastewater fee for April 2024 (previous rate).
- D. Ram Rod Utilities, LLC, invoice no. 200 in the amount of \$134,518.00 for wastewater televising completed in April 2024.
- E. Ram Rod Utilities, LLC, invoice no. 203 in the amount of \$103,672.33 for wastewater televising on Memorial Dr./ Doncaster Rd. completed in April 2024.
- F. Village Fire Department, June monthly assessment in the amount of \$156,963.56.