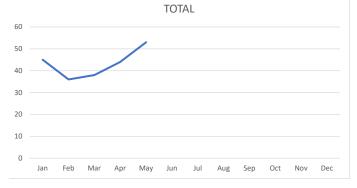

| Calls/Events by V | Village were:      |                            |           |                |                |
|-------------------|--------------------|----------------------------|-----------|----------------|----------------|
| Village           | Calls/YTD          | House Watches/YTD          | Accidents | Citations Resp | onse Time      |
| Bunker Hill:      | 1970/8677          | 1483/6578                  | 2         | 211/156/367    | 12@4:46        |
| Piney Point:      | 1711/6345          | 1259/4289                  | 5         | 179/163/342    | 16@3:48        |
| Hunters Creek:    | 2712/10110         | 2086/7412                  | 9         | 238/160/398    | <u>29@4:44</u> |
|                   |                    |                            | Cit       | tes/Warn/Total | 57@4:31        |
| Type and frequer  | ncy of calls for s | service/citations include: |           |                |                |
| Call Type         | #                  | Call Type                  | #         | Citations      | #              |
| False Alarms:     | 191                | Ord. Violations:           | 20        | Speeding:      | 126            |
| Animal Calls:     | 15                 | Information:               | 19        | Exp. Registrat | ion 239        |
| ALPR Hits:        | 32                 | Suspicious Situations      | s 89      | No Ins         | 134            |
| Assist Fire:      | 162                | Loud Party                 | 13        | No License     | 131            |
| Assist EMS:       | 46                 | Welfare Checks:            | 28        | Red Light      | 22             |
| Accidents:        | 16                 |                            |           | Fake Plate     | 23             |