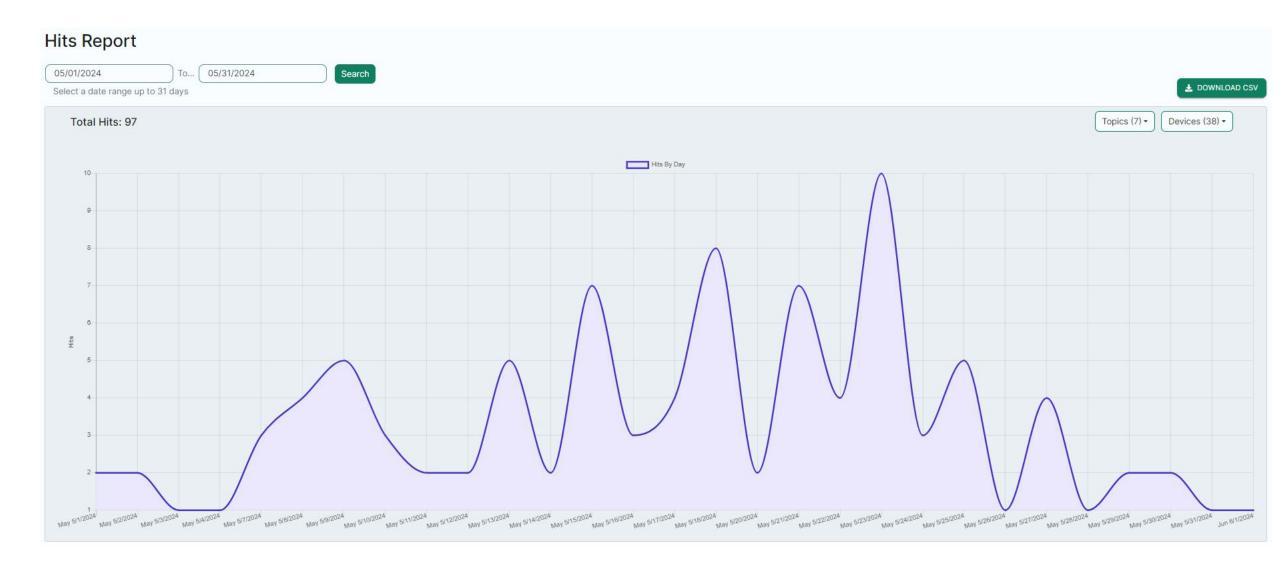

| Calls/Events by V | Village were:      |                            |           |                |                |
|-------------------|--------------------|----------------------------|-----------|----------------|----------------|
| Village           | Calls/YTD          | House Watches/YTD          | Accidents | Citations Resp | onse Time      |
| Bunker Hill:      | 1970/8677          | 1483/6578                  | 2         | 211/156/367    | 12@4:46        |
| Piney Point:      | 1711/6345          | 1259/4289                  | 5         | 179/163/342    | 16@3:48        |
| Hunters Creek:    | 2712/10110         | 2086/7412                  | 9         | 238/160/398    | <u>29@4:44</u> |
|                   |                    |                            | Cit       | tes/Warn/Total | 57@4:31        |
| Type and frequer  | ncy of calls for s | service/citations include: |           |                |                |
| Call Type         | #                  | Call Type                  | #         | Citations      | #              |
| False Alarms:     | 191                | Ord. Violations:           | 20        | Speeding:      | 126            |
| Animal Calls:     | 15                 | Information:               | 19        | Exp. Registrat | ion 239        |
| ALPR Hits:        | 32                 | Suspicious Situations      | s 89      | No Ins         | 134            |
| Assist Fire:      | 162                | Loud Party                 | 13        | No License     | 131            |
| Assist EMS:       | 46                 | Welfare Checks:            | 28        | Red Light      | 22             |
| Accidents:        | 16                 |                            |           | Fake Plate     | 23             |