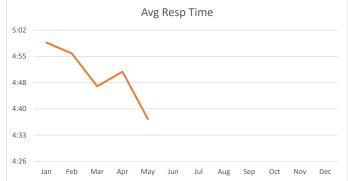

## May 2024

| 911/Emergency Desig   | gnated Calls - EMS and Fire |
|-----------------------|-----------------------------|
| Total                 | 25@4:34                     |
| Bunker Hill           | 7@4:57                      |
| Piney Point           | 8@3:36                      |
| Hunters Creek         | 10@5:08                     |
|                       |                             |
| EMS Only              |                             |
| Total                 | 18@4:43                     |
| Bunker Hill           | 6@4:54                      |
| Piney Point           | 6@3:54                      |
| Hunters Creek         | 6@5:22                      |
|                       |                             |
| Fire Only             |                             |
| Total                 | 7@4:05                      |
| Bunker Hill           | 1@5:12                      |
| Piney Point           | 2@2:47                      |
| Hunters Creek         | 4@4:40                      |
|                       |                             |
| Radio Calls – Fire As | sist                        |
| Total                 | 60@5:06                     |
| Bunker Hill           | 11@6:20                     |
| Piney Point           | 17@4:08                     |
| Hunters Creek         | 32@4:52                     |
|                       |                             |
| Radio Calls – EMS A   | ssist                       |