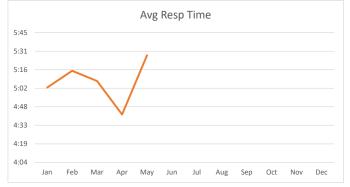

## May 2024

| 911/Emergency Desig   | gnated Calls - EMS and Fire |
|-----------------------|-----------------------------|
| Total                 | 25@4:34                     |
| Bunker Hill           | 7@4:57                      |
| Piney Point           | 8@3:36                      |
| Hunters Creek         | 10@5:08                     |
|                       |                             |
| EMS Only              |                             |
| Total                 | 18@4:43                     |
| Bunker Hill           | 6@4:54                      |
| Piney Point           | 6@3:54                      |
| Hunters Creek         | 6@5:22                      |
|                       |                             |
| Fire Only             |                             |
| Total                 | 7@4:05                      |
| Bunker Hill           | 1@5:12                      |
| Piney Point           | 2@2:47                      |
| Hunters Creek         | 4@4:40                      |
|                       |                             |
| Radio Calls – Fire As | sist                        |
| Total                 | 60@5:06                     |
| Bunker Hill           | 11@6:20                     |
| Piney Point           | 17@4:08                     |
| Hunters Creek         | 32@4:52                     |
|                       |                             |
| Radio Calls – EMS A   | ssist                       |

| Total         | 11@3:57 |
|---------------|---------|
| Bunker Hill   | 4@2:29  |
| Piney Point   | 2@6:48  |
| Hunters Creek | 5@3:59  |