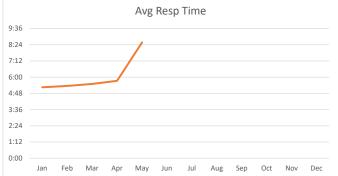

| Calls/Events by V | Village were:      |                            |           |                |                |
|-------------------|--------------------|----------------------------|-----------|----------------|----------------|
| Village           | Calls/YTD          | House Watches/YTD          | Accidents | Citations Resp | onse Time      |
| Bunker Hill:      | 1970/8677          | 1483/6578                  | 2         | 211/156/367    | 12@4:46        |
| Piney Point:      | 1711/6345          | 1259/4289                  | 5         | 179/163/342    | 16@3:48        |
| Hunters Creek:    | 2712/10110         | 2086/7412                  | 9         | 238/160/398    | <u>29@4:44</u> |
|                   |                    |                            | Cit       | tes/Warn/Total | 57@4:31        |
| Type and frequer  | ncy of calls for s | service/citations include: |           |                |                |
| Call Type         | #                  | Call Type                  | #         | Citations      | #              |
| False Alarms:     | 191                | Ord. Violations:           | 20        | Speeding:      | 126            |
| Animal Calls:     | 15                 | Information:               | 19        | Exp. Registrat | ion 239        |
| ALPR Hits:        | 32                 | Suspicious Situations      | s 89      | No Ins         | 134            |
| Assist Fire:      | 162                | Loud Party                 | 13        | No License     | 131            |
| Assist EMS:       | 46                 | Welfare Checks:            | 28        | Red Light      | 22             |
| Accidents:        | 16                 |                            |           | Fake Plate     | 23             |