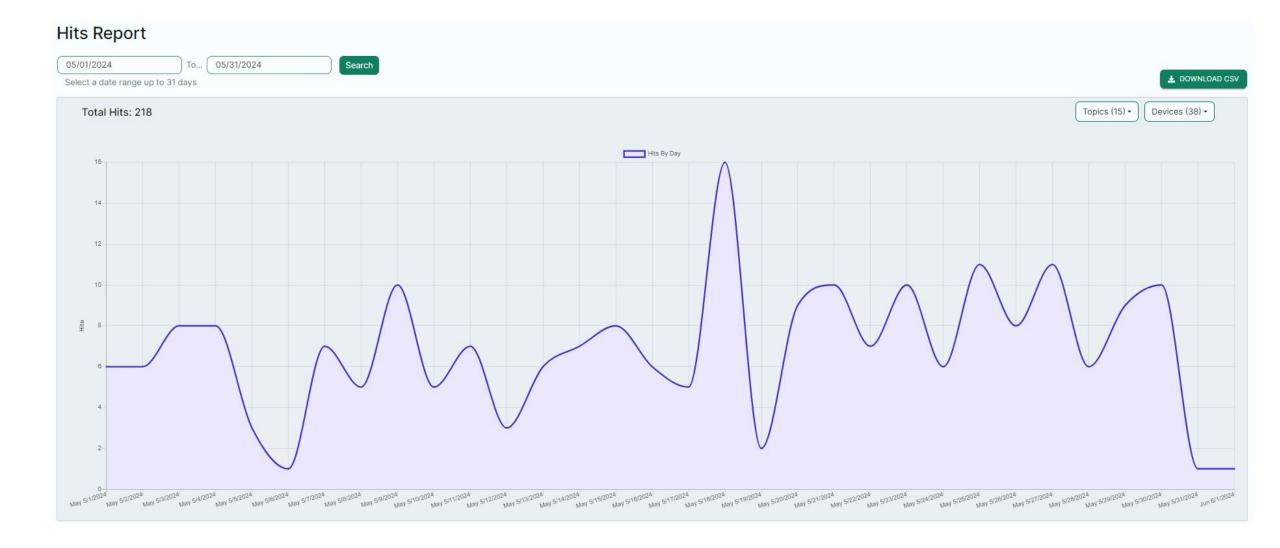

| Calls/Events by V | Village were:      |                            |           |                |                |
|-------------------|--------------------|----------------------------|-----------|----------------|----------------|
| Village           | Calls/YTD          | House Watches/YTD          | Accidents | Citations Resp | onse Time      |
| Bunker Hill:      | 1970/8677          | 1483/6578                  | 2         | 211/156/367    | 12@4:46        |
| Piney Point:      | 1711/6345          | 1259/4289                  | 5         | 179/163/342    | 16@3:48        |
| Hunters Creek:    | 2712/10110         | 2086/7412                  | 9         | 238/160/398    | <u>29@4:44</u> |
|                   |                    |                            | Cit       | tes/Warn/Total | 57@4:31        |
| Type and frequer  | ncy of calls for s | service/citations include: |           |                |                |
| Call Type         | #                  | Call Type                  | #         | Citations      | #              |
| False Alarms:     | 191                | Ord. Violations:           | 20        | Speeding:      | 126            |
| Animal Calls:     | 15                 | Information:               | 19        | Exp. Registrat | ion 239        |
| ALPR Hits:        | 32                 | Suspicious Situations      | s 89      | No Ins         | 134            |
| Assist Fire:      | 162                | Loud Party                 | 13        | No License     | 131            |
| Assist EMS:       | 46                 | Welfare Checks:            | 28        | Red Light      | 22             |
| Accidents:        | 16                 |                            |           | Fake Plate     | 23             |