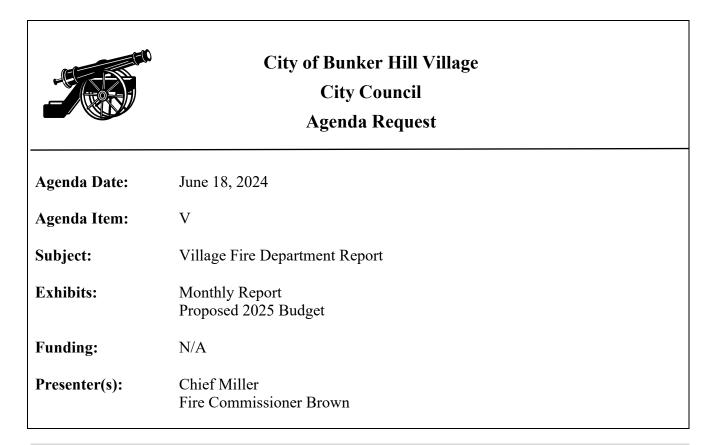

## $MVPD-VFD \ Monthly \ Response \ Times \ Report$

## May 2024

| 911/Emergency Desig   | gnated Calls - EMS and Fire |
|-----------------------|-----------------------------|
| Total                 | 25@4:34                     |
| Bunker Hill           | 7@4:57                      |
| Piney Point           | 8@3:36                      |
| Hunters Creek         | 10@5:08                     |
|                       |                             |
| EMS Only              |                             |
| Total                 | 18@4:43                     |
| Bunker Hill           | 6@4:54                      |
| Piney Point           | 6@3:54                      |
| Hunters Creek         | 6@5:22                      |
|                       |                             |
| Fire Only             |                             |
| Total                 | 7@4:05                      |
| Bunker Hill           | 1@5:12                      |
| Piney Point           | 2@2:47                      |
| Hunters Creek         | 4@4:40                      |
|                       |                             |
| Radio Calls – Fire As | sist                        |
| Total                 | 60@5:06                     |
| Bunker Hill           | 11@6:20                     |
| Piney Point           | 17@4:08                     |
| Hunters Creek         | 32@4:52                     |
|                       |                             |
| Radio Calls – EMS A   | ssist                       |

| Total         | 11@3:57 |
|---------------|---------|
| Bunker Hill   | 4@2:29  |
| Piney Point   | 2@6:48  |
| Hunters Creek | 5@3:59  |