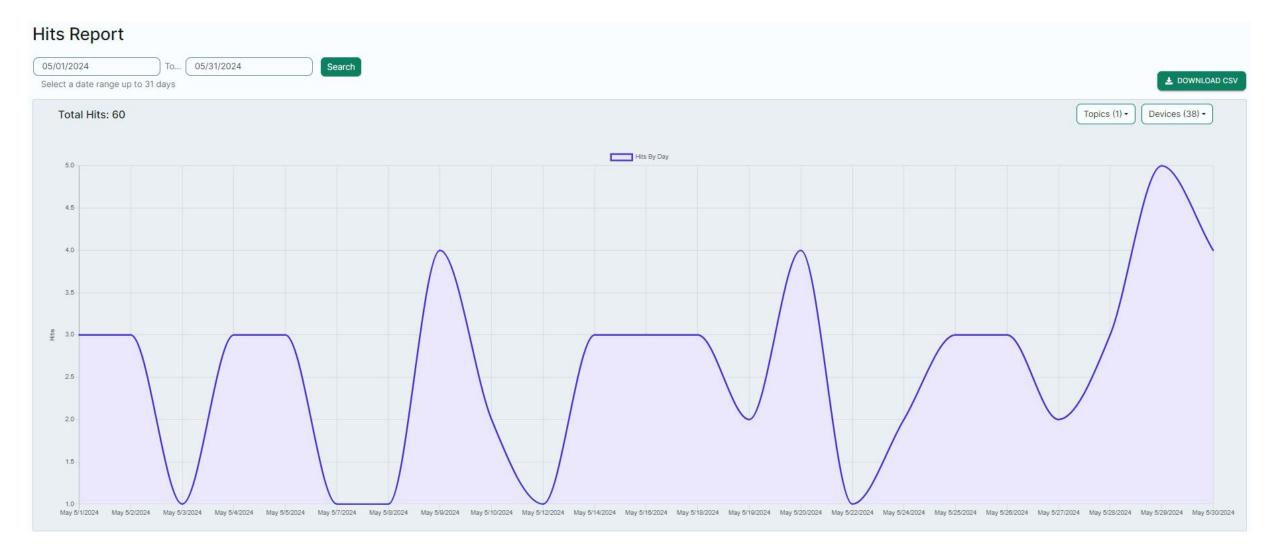

| Calls/Events by V | Village were:      |                            |           |                |                |
|-------------------|--------------------|----------------------------|-----------|----------------|----------------|
| Village           | Calls/YTD          | House Watches/YTD          | Accidents | Citations Resp | onse Time      |
| Bunker Hill:      | 1970/8677          | 1483/6578                  | 2         | 211/156/367    | 12@4:46        |
| Piney Point:      | 1711/6345          | 1259/4289                  | 5         | 179/163/342    | 16@3:48        |
| Hunters Creek:    | 2712/10110         | 2086/7412                  | 9         | 238/160/398    | <u>29@4:44</u> |
|                   |                    |                            | Cit       | tes/Warn/Total | 57@4:31        |
| Type and frequer  | ncy of calls for s | service/citations include: |           |                |                |
| Call Type         | #                  | Call Type                  | #         | Citations      | #              |
| False Alarms:     | 191                | Ord. Violations:           | 20        | Speeding:      | 126            |
| Animal Calls:     | 15                 | Information:               | 19        | Exp. Registrat | ion 239        |
| ALPR Hits:        | 32                 | Suspicious Situations      | s 89      | No Ins         | 134            |
| Assist Fire:      | 162                | Loud Party                 | 13        | No License     | 131            |
| Assist EMS:       | 46                 | Welfare Checks:            | 28        | Red Light      | 22             |
| Accidents:        | 16                 |                            |           | Fake Plate     | 23             |