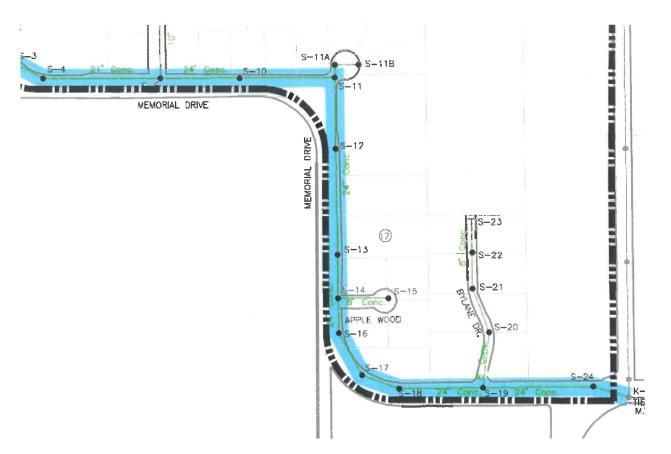

- A. City of Houston, utility bill dated April 25, 2024, in the amount of \$80,400.63 for April 2024 water purchase.
- B. Memorial Villages Police Department, invoice no. 2024MOBH6 in the amount of \$210,475.00 for June monthly assessment.
- C. Memorial Villages Water Authority in the amount of \$63,072.68 for wastewater fee for April 2024 (previous rate).
- D. Ram Rod Utilities, LLC, invoice no. 200 in the amount of \$134,518.00 for wastewater televising completed in April 2024.
- E. Ram Rod Utilities, LLC, invoice no. 203 in the amount of \$103,672.33 for wastewater televising on Memorial Dr./ Doncaster Rd. completed in April 2024.
- F. Village Fire Department, June monthly assessment in the amount of \$156,963.56.