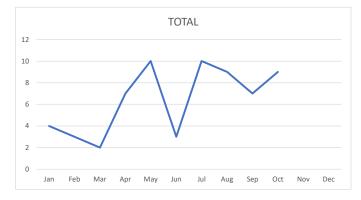

\* ALPR used to prove false report

| 2024      | Crimes<br>Against<br>Persons | Crimes<br>Against<br>Property | Quality of<br>Life<br>Incidents | Total | Arrests | Incidents | House<br>Checks | YTD BH<br>INC | YTD BH<br>HC | YTD PP<br>INC | YTD PP<br>HC | YTD HC<br>INC | YTD HC<br>HC |
|-----------|------------------------------|-------------------------------|---------------------------------|-------|---------|-----------|-----------------|---------------|--------------|---------------|--------------|---------------|--------------|
| January   | 1                            | 15                            | 56                              | 72    | 16      | 4171      | 2668            | 1543          | 1139         | 1014          | 626          | 1391          | 902          |
| February  | 0                            | 14                            | 54                              | 68    | 20      | 4168      | 2666            | 1332          | 959          | 1012          | 631          | 1592          | 1076         |
| March     | 1                            | 13                            | 60                              | 74    | 23      | 6259      | 4710            | 2168          | 1794         | 1440          | 1027         | 2418          | 1886         |
| April     | 1                            | 13                            | 79                              | 93    | 18      | 5090      | 3410            | 1664          | 1201         | 1168          | 746          | 1997          | 1462         |
| May       | 4                            | 12                            | 65                              | 81    | 18      | 6629      | 4830            | 1970          | 1483         | 1711          | 1259         | 2712          | 2086         |
| June      | 0                            | 4                             | 80                              | 84    | 20      | 7668      | 6287            | 2486          | 2119         | 2028          | 1650         | 2956          | 2517         |
| July      | 0                            | 10                            | 43                              | 53    | 10      | 10,509    | 8911            | 3503          | 3100         | 3114          | 2623         | 3725          | 3188         |
| August    | 1                            | 5                             | 54                              | 60    | 13      | 6,685     | 5109            | 2288          | 1875         | 1701          | 1269         | 2433          | 1963         |
| September | 2                            | 4                             | 79                              | 85    | 22      | 6,049     | 4441            | 2175          | 1748         | 1393          | 981          | 2266          | 1711         |
| October   | 2                            | 11                            | 66                              | 79    | 15      | 5,848     | 4084            | 2054          | 1571         | 1580          | 1051         | 2024          | 1460         |
| November  |                              |                               |                                 |       |         |           |                 |               |              |               |              |               |              |
| December  |                              |                               |                                 |       |         |           |                 |               |              |               |              |               |              |
|           |                              |                               | -                               |       |         |           |                 |               |              |               |              |               |              |
| Total     | 12                           | 101                           | 636                             | 749   | 175     | 63076     | 47116           | 21183         | 16989        | 16161         | 11863        | 23514         | 18251        |
|           |                              |                               |                                 |       |         |           |                 |               |              |               |              |               |              |