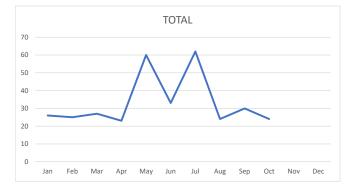

\* ALPR used to prove false report

| 2024      | Crimes<br>Against<br>Persons | Crimes<br>Against<br>Property | Quality of<br>Life<br>Incidents | Total | Arrests | Incidents | House<br>Checks | YTD BH<br>INC | YTD BH<br>HC | YTD PP<br>INC | YTD PP<br>HC | YTD HC<br>INC | YTD HC<br>HC |
|-----------|------------------------------|-------------------------------|---------------------------------|-------|---------|-----------|-----------------|---------------|--------------|---------------|--------------|---------------|--------------|
| January   | 1                            | 15                            | 56                              | 72    | 16      | 4171      | 2668            | 1543          | 1139         | 1014          | 626          | 1391          | 902          |
| February  | 0                            | 14                            | 54                              | 68    | 20      | 4168      | 2666            | 1332          | 959          | 1012          | 631          | 1592          | 1076         |
| March     | 1                            | 13                            | 60                              | 74    | 23      | 6259      | 4710            | 2168          | 1794         | 1440          | 1027         | 2418          | 1886         |
| April     | 1                            | 13                            | 79                              | 93    | 18      | 5090      | 3410            | 1664          | 1201         | 1168          | 746          | 1997          | 1462         |
| May       | 4                            | 12                            | 65                              | 81    | 18      | 6629      | 4830            | 1970          | 1483         | 1711          | 1259         | 2712          | 2086         |
| June      | 0                            | 4                             | 80                              | 84    | 20      | 7668      | 6287            | 2486          | 2119         | 2028          | 1650         | 2956          | 2517         |
| July      | 0                            | 10                            | 43                              | 53    | 10      | 10,509    | 8911            | 3503          | 3100         | 3114          | 2623         | 3725          | 3188         |
| August    | 1                            | 5                             | 54                              | 60    | 13      | 6,685     | 5109            | 2288          | 1875         | 1701          | 1269         | 2433          | 1963         |
| September | 2                            | 4                             | 79                              | 85    | 22      | 6,049     | 4441            | 2175          | 1748         | 1393          | 981          | 2266          | 1711         |
| October   | 2                            | 11                            | 66                              | 79    | 15      | 5,848     | 4084            | 2054          | 1571         | 1580          | 1051         | 2024          | 1460         |
| November  |                              |                               |                                 |       |         |           |                 |               |              |               |              |               |              |
| December  |                              |                               |                                 |       |         |           |                 |               |              |               |              |               |              |
|           |                              |                               | -                               |       |         |           |                 |               |              |               |              |               |              |
| Total     | 12                           | 101                           | 636                             | 749   | 175     | 63076     | 47116           | 21183         | 16989        | 16161         | 11863        | 23514         | 18251        |
|           |                              |                               |                                 |       |         |           |                 |               |              |               |              |               |              |