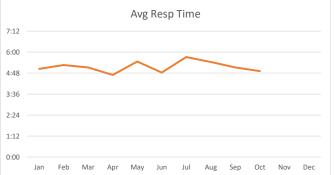

#### October 2024 Summary - All Cities

| Call/Incident Type/Detail                                              | Jan    | Feb     | Mar | Apr      | May     | Jun    | Jul     | Aug | Sep    | Oct     | Nov | Dec | Total YTD | Month    | # of Incidents    | Avg Resp Time |
|------------------------------------------------------------------------|--------|---------|-----|----------|---------|--------|---------|-----|--------|---------|-----|-----|-----------|----------|-------------------|---------------|
| TOTAL                                                                  | 250    | 181     | 208 | 211      | 373     | 213    | 402     | 167 | 198    | 188     |     |     | 2391      | Jan      | 174               | 4:19          |
| Abdominal Pain                                                         | 0      | 1       | 1   | 2        | 4       | 3      | 2       | 2   | 1      | 5       |     |     | 21        | Feb      | 126               | 4:17          |
| Allergic Reaction                                                      | 2      | 1       | 2   | 2        | 1       | 1      | 0       | 2   | 1      | 3       |     |     | 15        | Mar      | 151               | 4:38          |
| Animal Bite                                                            | 0      | 0       | 1   | 0        | 0       | 0      | 0       | 0   | 2      | 0       |     |     | 3         | Apr      | 148               | 4:33          |
| Apartment Fire                                                         | 0      | 0       | 0   | 0        | 0       | 0      | 1       | 0   | 0      | 0       |     |     | 1         | May      | 279               | 6:06          |
| Assult                                                                 | 0      | 1       | 1   | 0        | 1       | 1      | 0       | 0   | 2      | 1       |     |     | 7         | Jun      | 166               | 4:21          |
| Automatic Aid                                                          | 3      | 2       | 3   | 4        | 1       | 0      | 0       | 0   | 0      | 1       |     |     | 14        | Jul      | 267               | 5:02          |
| Automatic Aid- Apartment Fire                                          | 13     | 6       |     | 10       | 4       | 2      | 5       | 0   |        | 2       |     |     | 55        | Aug      | 139               | 4:24          |
| Automatic Aid- Building Fire                                           | 4      | 2       |     | 3        | 0       |        | 1       | 0   | 0      | 2       |     |     | 15        | Sep      | 166               | 4:21          |
| Automatic Aid- Elevator Rescue                                         | 3      | 1       |     | 0        | 1       | 2      | 2       | 0   |        | 2       |     |     | 12        | Oct      | 155               | 4:14          |
| Automatic Aid- Entrapment MVC                                          | 1      | 3       |     | 0        | 1       | 0      | 0       | 0   |        | 0       |     |     | 6         | Nov      |                   |               |
| Automatic Aid- Gas Leak                                                | 1      | 1       |     | 3        | 2       | 0      | 3       | 0   |        | 1       |     |     | 13        | Dec      |                   |               |
| Automatic Aid- High Rise Fire                                          | 0      | 2       |     | 0        | 0       | 0      | 0       | 0   |        | 2       |     |     | 5         |          | 1771              | 4:37          |
| Back Pain                                                              | 0      | 0       |     | 1        | 1       | 1      | 0       | 0   |        | 1       |     |     | 7         |          |                   |               |
| Burn Victim                                                            | 0      | 0       |     | 0        | 0       |        | 2       | 0   |        | 0       |     |     | 2         |          | t'l Std Fire Resp |               |
| Business Fire                                                          | 0      | 0       |     | 0        | 0       |        | 0       | 1   | 1      | 0       |     |     | 2         | Note: Na | t'l Std Fire EMS  | Time: 6:30    |
| Carbon Monoxide Detector With Symptoms                                 | 0      | 1       |     | 0        | 2       | 0      | 3       | 0   |        | 1       |     |     | 7         |          |                   |               |
| Carbon Monoxide Detector No Symptoms                                   | 2      | 3       |     | 1        | 11      | 8      | 11      | 7   | 1      | 3       |     |     | 50        |          |                   |               |
| Cardiac/Respiratory Arrest                                             | 1      | 1       |     | 0        | 0       | 1      | 0       | 0   | 2      | 0       |     |     | 5         |          |                   |               |
| Check a Noxious Odor                                                   | 2      | 1       |     | 1        | 0       |        | 0       | 0   |        | 0       |     |     | 5         |          |                   |               |
| Check for Fire                                                         | 0      | 0       |     | 0        | 1       | 0      | 7       | 0   |        | 0       |     |     | 12        |          |                   |               |
| Check for the Smell of Natural Gas                                     | 2      | 3       |     | 2        | 18      | 2      | 5       | 2   | 7      | 6       |     |     | 53        |          |                   |               |
| Check for the Smell of Smoke                                           | 2      | 2       |     | 2        | 5       | 2      | 5       | 4   | 3      | 0       |     |     | 26        |          |                   |               |
| Chest Pain                                                             | 3      | 1       |     | 1        | 3       | 4      | 4       | 2   | 3      | 2       |     |     | 27        |          |                   |               |
| Child Locked in a Vehicle Engine and AC running                        | 0      | 0       |     | 0        | 1       | 0      | 1       | 0   |        | 1       |     |     | 3         |          |                   |               |
| Child Locked in a Vehicle Engine not running                           | 0      | 1       |     | 0        | 1       | 1      | 0       | 1   | 1      |         |     |     | 7         |          |                   |               |
| Choking                                                                | 1      | 1       |     | 0        | 0       | 0      | 0       | 0   |        | 0       |     |     | 5         |          |                   |               |
| Diabetic Emergency                                                     | 1      | 2       |     | 1        | 0       | 1      | 0       | 0   |        | 0       |     |     | 7         |          |                   |               |
| Difficulty Breathing                                                   | 9      | 5       |     | 12       | 4       | 3      | 8       | 10  | 5      | 7       |     |     | 71        |          |                   |               |
| Dumpster Fire Not near Structure                                       | 0      | 0       |     | 0        | 1       | 1      | 0       | 0   |        | 0       |     |     | 2         |          |                   |               |
| Electrical Fire                                                        | 0      | 0       |     | 0        | 1       | 0      | 1       | 1   | 0      | -       |     |     | 7         |          |                   |               |
| Elevator Rescue                                                        | 1      | 0       |     | 0        | 2       | 1      | 4       | 0   |        | 1       |     |     | 9         |          |                   |               |
| Entrapment- Non MVC                                                    | 0      | 0       |     | 0        | 1       | 0      | 0       | 0   |        | 0       |     |     | 2         |          |                   |               |
| Eye Problems                                                           |        | 0       |     | 0        | 0       |        | 0       | 0   | 0      | 0       |     |     | 1         |          |                   |               |
| Fall Victim                                                            | 10     | 8       |     | 9        | 11      | 8      | 6       | 12  | 9      | 13      |     |     | 99        |          |                   |               |
| Fire Alarm Business                                                    | 8      |         |     | 6        | 9       |        |         | 3   | 3      | 4       |     |     | 57        |          |                   |               |
| Fire Alarm Church or School                                            | 10     | 6       |     | 4<br>25  | 9<br>57 | 8      | 6       | 11  | 4      |         |     |     | 63        |          |                   |               |
| Fire Alarm Residence                                                   | 36     | 28<br>0 |     |          |         | 38     | 59<br>3 | 26  |        | 31<br>4 |     |     | 368       |          |                   |               |
| Gas Leak                                                               | 3      | 0       |     | 4        | 15<br>0 |        | 3       | 2   | 6<br>0 | 4       |     |     | 43        |          |                   |               |
| Grass Fire                                                             |        | 0       |     |          |         |        | 0       | 1   | 0      |         |     |     | 2         |          |                   |               |
| HAZMAT Emergency                                                       | 0      | 0       |     | 0        | 0       |        | 0       |     |        | 0       |     |     |           |          |                   |               |
| Headache- Stroke symptoms not present<br>Heart Problems                | 8      | 6       |     | 2        | 0       | 1      | 2       | 1   | 2      | 9       |     |     | 6<br>53   |          |                   |               |
|                                                                        | 0<br>1 | 0       |     | 0        | 0       |        | 2       | 3   | 2      | 9       |     |     | 10        |          |                   |               |
| Heat/Cold Exposure<br>Hemorrhage/Laceration                            | 1      | 2       |     | 1        | 1       | 1      | 2       | 4   |        | 2       |     |     | 10        |          |                   |               |
|                                                                        | 2      | 0       |     | 1        | 6       |        | 3       | 4   | 4      | 2       |     |     | 18        |          |                   |               |
| House Fire                                                             | 4      | 4       |     | 3        |         | 4      | 4       | 2   | 5      | 2       |     |     |           |          |                   |               |
| Injured Party<br>Medical Alarm                                         | 4      | 4       |     | 3        | 4       | 3      | 4       | 11  | 6      | 2       |     |     | 36<br>54  |          |                   |               |
| Motor Vehicle Collision                                                | 23     | 15      |     | 25       | 21      | 24     | 31      | 11  | 20     | 3<br>21 |     |     | 214       |          |                   |               |
| Motor Vehicle Collision with Entrapment                                | 23     | 15      |     | 25       | 21      | 24     | 1       | 0   |        | 0       |     |     | 5         |          |                   |               |
| Object Down in Roadway                                                 | 6      | 1       |     | 6        | 17      | 5      | 67      | 2   | 0      | 0       |     |     | 109       |          |                   |               |
| Oven/Appliance Fire                                                    | 1      | 0       |     | 0        | 0       | 0      | 67      | 2   |        | 3       |     |     | 5         |          |                   |               |
| Over/Appliance Fire<br>Overdose/Poisoning                              | 1      | 1       |     | 0        | 3       | 0      | 2       | 1   | 1      | 3       |     |     | 14        |          |                   |               |
| Possible D.O.S.                                                        | 1      | 0       |     | 2        | 0       |        | 2       | 1   | 0      | 1       |     |     | 6         |          |                   |               |
| Powerlines Down Arcing/Burning                                         | 3      | 0       |     | 6        | 41      | 14     | 66      | 2   | 0      | 0       |     |     | 135       |          |                   |               |
| Pregnancy/ Childbirth                                                  | 3      | 0       |     | 0        | 41      |        | 0       | 2   |        | 0       |     |     | 3         |          |                   |               |
| Pregnancy Childbirth<br>Psychiatric Emergency                          | 3      | -       | -   | 2        | 3       |        | 4       | 1   |        | 1       |     |     | 28        |          |                   |               |
| Seizures                                                               | 4      | 2       |     | 4        | 2       | 1      | 4       | 0   |        | 3       |     |     | 35        |          |                   |               |
| Service Call Non-emergency                                             | 14     | 16      |     | 15       | 36      |        | 17      | 10  | 8      | 5       |     |     | 141       |          |                   |               |
| Shooting/Stabbing                                                      | 14     | 10      |     | 15       | 2       | 0<br>1 | 0       | 0   |        | 0       |     |     | 41        |          |                   |               |
| Sick Call                                                              | 21     | 15      |     | 19       | 23      | 20     | 19      | 8   |        | 9       |     |     | 160       |          |                   |               |
| Smoke in Business                                                      | 1      | 0       |     | 19       | 23      |        | 19      | 0   |        | 0       |     |     | 100       |          |                   |               |
| Smoke in Residence                                                     | 1      | 0       |     | 1        | 0       |        | 0       | 0   |        | 0       |     |     | 5         |          |                   |               |
| Stroke                                                                 | 5      | 1       |     | 2        | 3       |        | 5       | 4   |        | 3       |     |     | 28        |          |                   |               |
| Transformer Fire                                                       | 3      | 0       |     | 2        | 11      | 1      | 5<br>11 | 4   |        | 3       |     |     | 28        |          |                   |               |
| Transformer Fire                                                       | 3      | 0       |     | 2        | 11      | 0      | 0       | 0   |        | 0       |     |     | 2         |          |                   |               |
| Traumatic Injury                                                       | 1      | 3       |     | 1        | 0       |        | 0       | 0   |        | 0       |     |     | 2         |          |                   |               |
|                                                                        | 14     | 3       |     | 10       | 10      |        | 7       | 8   |        | 13      |     |     | 98        |          |                   |               |
|                                                                        | 14     |         |     |          |         |        |         |     |        |         |     |     |           |          |                   |               |
| Unconscious Party/Syncope                                              | 1      | 2       | >   | <b>C</b> | 1       | 2      | 1       | 2   | 1 1    | Q I     |     |     | 211       |          |                   |               |
| Unconscious Party/Syncope<br>Unknown Medical Emergency<br>Vehicle Fire | 1      | 2       |     | 5        | 1       | 3      | 1       | 3   | 4      | 8       |     |     | 31<br>18  |          |                   |               |