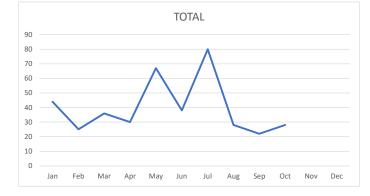

#### October 2024 Summary - All Cities

| Call/Incident Type/Detail                                              | Jan    | Feb     | Mar | Apr      | May     | Jun    | Jul     | Aug | Sep    | Oct     | Nov | Dec | Total YTD | Month    | # of Incidents    | Avg Resp Time |
|------------------------------------------------------------------------|--------|---------|-----|----------|---------|--------|---------|-----|--------|---------|-----|-----|-----------|----------|-------------------|---------------|
| TOTAL                                                                  | 250    | 181     | 208 | 211      | 373     | 213    | 402     | 167 | 198    | 188     |     |     | 2391      | Jan      | 174               | 4:19          |
| Abdominal Pain                                                         | 0      | 1       | 1   | 2        | 4       | 3      | 2       | 2   | 1      | 5       |     |     | 21        | Feb      | 126               | 4:17          |
| Allergic Reaction                                                      | 2      | 1       | 2   | 2        | 1       | 1      | 0       | 2   | 1      | 3       |     |     | 15        | Mar      | 151               | 4:38          |
| Animal Bite                                                            | 0      | 0       | 1   | 0        | 0       | 0      | 0       | 0   | 2      | 0       |     |     | 3         | Apr      | 148               | 4:33          |
| Apartment Fire                                                         | 0      | 0       | 0   | 0        | 0       | 0      | 1       | 0   | 0      | 0       |     |     | 1         | May      | 279               | 6:06          |
| Assult                                                                 | 0      | 1       | 1   | 0        | 1       | 1      | 0       | 0   | 2      | 1       |     |     | 7         | Jun      | 166               | 4:21          |
| Automatic Aid                                                          | 3      | 2       | 3   | 4        | 1       | 0      | 0       | 0   | 0      | 1       |     |     | 14        | Jul      | 267               | 5:02          |
| Automatic Aid- Apartment Fire                                          | 13     | 6       |     | 10       | 4       | 2      | 5       | 0   |        | 2       |     |     | 55        | Aug      | 139               | 4:24          |
| Automatic Aid- Building Fire                                           | 4      | 2       |     | 3        | 0       |        | 1       | 0   | 0      | 2       |     |     | 15        | Sep      | 166               | 4:21          |
| Automatic Aid- Elevator Rescue                                         | 3      | 1       |     | 0        | 1       | 2      | 2       | 0   |        | 2       |     |     | 12        | Oct      | 155               | 4:14          |
| Automatic Aid- Entrapment MVC                                          | 1      | 3       |     | 0        | 1       | 0      | 0       | 0   |        | 0       |     |     | 6         | Nov      |                   |               |
| Automatic Aid- Gas Leak                                                | 1      | 1       |     | 3        | 2       | 0      | 3       | 0   |        | 1       |     |     | 13        | Dec      |                   |               |
| Automatic Aid- High Rise Fire                                          | 0      | 2       |     | 0        | 0       | 0      | 0       | 0   |        | 2       |     |     | 5         |          | 1771              | 4:37          |
| Back Pain                                                              | 0      | 0       |     | 1        | 1       | 1      | 0       | 0   |        | 1       |     |     | 7         |          |                   |               |
| Burn Victim                                                            | 0      | 0       |     | 0        | 0       |        | 2       | 0   |        | 0       |     |     | 2         |          | t'l Std Fire Resp |               |
| Business Fire                                                          | 0      | 0       |     | 0        | 0       |        | 0       | 1   | 1      | 0       |     |     | 2         | Note: Na | t'l Std Fire EMS  | Time: 6:30    |
| Carbon Monoxide Detector With Symptoms                                 | 0      | 1       |     | 0        | 2       | 0      | 3       | 0   |        | 1       |     |     | 7         |          |                   |               |
| Carbon Monoxide Detector No Symptoms                                   | 2      | 3       |     | 1        | 11      | 8      | 11      | 7   | 1      | 3       |     |     | 50        |          |                   |               |
| Cardiac/Respiratory Arrest                                             | 1      | 1       |     | 0        | 0       | 1      | 0       | 0   | 2      | 0       |     |     | 5         |          |                   |               |
| Check a Noxious Odor                                                   | 2      | 1       |     | 1        | 0       |        | 0       | 0   |        | 0       |     |     | 5         |          |                   |               |
| Check for Fire                                                         | 0      | 0       |     | 0        | 1       | 0      | 7       | 0   |        | 0       |     |     | 12        |          |                   |               |
| Check for the Smell of Natural Gas                                     | 2      | 3       |     | 2        | 18      | 2      | 5       | 2   | 7      | 6       |     |     | 53        |          |                   |               |
| Check for the Smell of Smoke                                           | 2      | 2       |     | 2        | 5       | 2      | 5       | 4   | 3      | 0       |     |     | 26        |          |                   |               |
| Chest Pain                                                             | 3      | 1       |     | 1        | 3       | 4      | 4       | 2   | 3      | 2       |     |     | 27        |          |                   |               |
| Child Locked in a Vehicle Engine and AC running                        | 0      | 0       |     | 0        | 1       | 0      | 1       | 0   |        | 1       |     |     | 3         |          |                   |               |
| Child Locked in a Vehicle Engine not running                           | 0      | 1       |     | 0        | 1       | 1      | 0       | 1   | 1      |         |     |     | 7         |          |                   |               |
| Choking                                                                | 1      | 1       |     | 0        | 0       | 0      | 0       | 0   |        | 0       |     |     | 5         |          |                   |               |
| Diabetic Emergency                                                     | 1      | 2       |     | 1        | 0       | 1      | 0       | 0   |        | 0       |     |     | 7         |          |                   |               |
| Difficulty Breathing                                                   | 9      | 5       |     | 12       | 4       | 3      | 8       | 10  | 5      | 7       |     |     | 71        |          |                   |               |
| Dumpster Fire Not near Structure                                       | 0      | 0       |     | 0        | 1       | 1      | 0       | 0   |        | 0       |     |     | 2         |          |                   |               |
| Electrical Fire                                                        | 0      | 0       |     | 0        | 1       | 0      | 1       | 1   | 0      | -       |     |     | 7         |          |                   |               |
| Elevator Rescue                                                        | 1      | 0       |     | 0        | 2       | 1      | 4       | 0   |        | 1       |     |     | 9         |          |                   |               |
| Entrapment- Non MVC                                                    | 0      | 0       |     | 0        | 1       | 0      | 0       | 0   |        | 0       |     |     | 2         |          |                   |               |
| Eye Problems                                                           |        | 0       |     | 0        | 0       |        | 0       | 0   | 0      | 0       |     |     | 1         |          |                   |               |
| Fall Victim                                                            | 10     | 8       |     | 9        | 11      | 8      | 6       | 12  | 9      | 13      |     |     | 99        |          |                   |               |
| Fire Alarm Business                                                    | 8      |         |     | 6        | 9       |        |         | 3   | 3      | 4       |     |     | 57        |          |                   |               |
| Fire Alarm Church or School                                            | 10     | 6       |     | 4<br>25  | 9<br>57 | 8      | 6       | 11  | 4      |         |     |     | 63        |          |                   |               |
| Fire Alarm Residence                                                   | 36     | 28<br>0 |     |          |         | 38     | 59<br>3 | 26  |        | 31<br>4 |     |     | 368       |          |                   |               |
| Gas Leak                                                               | 3      | 0       |     | 4        | 15<br>0 |        | 3       | 2   | 6<br>0 | 4       |     |     | 43        |          |                   |               |
| Grass Fire                                                             |        | 0       |     |          |         |        | 0       | 1   | 0      |         |     |     | 2         |          |                   |               |
| HAZMAT Emergency                                                       | 0      | 0       |     | 0        | 0       |        | 0       |     |        | 0       |     |     |           |          |                   |               |
| Headache- Stroke symptoms not present<br>Heart Problems                | 8      | 6       |     | 2        | 0       | 1      | 2       | 1   | 2      | 9       |     |     | 6<br>53   |          |                   |               |
|                                                                        | 0<br>1 | 0       |     | 0        | 0       |        | 2       | 3   | 2      | 9       |     |     | 10        |          |                   |               |
| Heat/Cold Exposure<br>Hemorrhage/Laceration                            | 1      | 2       |     | 1        | 1       | 1      | 2       | 4   |        | 2       |     |     | 10        |          |                   |               |
|                                                                        | 2      | 0       |     | 1        | 6       |        | 3       | 4   | 4      | 2       |     |     | 18        |          |                   |               |
| House Fire                                                             | 4      | 4       |     | 3        |         | 4      | 4       | 2   | 5      | 2       |     |     |           |          |                   |               |
| Injured Party<br>Medical Alarm                                         | 4      | 4       |     | 3        | 4       | 3      | 4       | 11  | 6      | 2       |     |     | 36<br>54  |          |                   |               |
| Motor Vehicle Collision                                                | 23     | 15      |     | 25       | 21      | 24     | 31      | 11  | 20     | 3<br>21 |     |     | 214       |          |                   |               |
| Motor Vehicle Collision with Entrapment                                | 23     | 15      |     | 25       | 21      | 24     | 1       | 0   |        | 0       |     |     | 5         |          |                   |               |
| Object Down in Roadway                                                 | 6      | 1       |     | 6        | 17      | 5      | 67      | 2   | 0      | 0       |     |     | 109       |          |                   |               |
| Oven/Appliance Fire                                                    | 1      | 0       |     | 0        | 0       | 0      | 67      | 2   |        | 3       |     |     | 5         |          |                   |               |
| Over/Appliance Fire<br>Overdose/Poisoning                              | 1      | 1       |     | 0        | 3       | 0      | 2       | 1   | 1      | 3       |     |     | 14        |          |                   |               |
| Possible D.O.S.                                                        | 1      | 0       |     | 2        | 0       |        | 2       | 1   | 0      | 1       |     |     | 6         |          |                   |               |
| Powerlines Down Arcing/Burning                                         | 3      | 0       |     | 6        | 41      | 14     | 66      | 2   | 0      | 0       |     |     | 135       |          |                   |               |
| Pregnancy/ Childbirth                                                  | 3      | 0       |     | 0        | 41      |        | 0       | 2   |        | 0       |     |     | 3         |          |                   |               |
| Pregnancy Childbirth<br>Psychiatric Emergency                          | 3      | -       | -   | 2        | 3       |        | 4       | 1   |        | 1       |     |     | 28        |          |                   |               |
| Seizures                                                               | 4      | 2       |     | 4        | 2       | 1      | 4       | 0   |        | 3       |     |     | 35        |          |                   |               |
| Service Call Non-emergency                                             | 14     | 16      |     | 15       | 36      |        | 17      | 10  | 8      | 5       |     |     | 141       |          |                   |               |
| Shooting/Stabbing                                                      | 14     | 10      |     | 15       | 2       | 0<br>1 | 0       | 0   |        | 0       |     |     | 41        |          |                   |               |
| Sick Call                                                              | 21     | 15      |     | 19       | 23      | 20     | 19      | 8   |        | 9       |     |     | 160       |          |                   |               |
| Smoke in Business                                                      | 1      | 0       |     | 19       | 23      |        | 19      | 0   |        | 0       |     |     | 100       |          |                   |               |
| Smoke in Residence                                                     | 1      | 0       |     | 1        | 0       |        | 0       | 0   |        | 0       |     |     | 5         |          |                   |               |
| Stroke                                                                 | 5      | 1       |     | 2        | 3       |        | 5       | 4   |        | 3       |     |     | 28        |          |                   |               |
| Transformer Fire                                                       | 3      | 0       |     | 2        | 11      | 1      | 5<br>11 | 4   |        | 3       |     |     | 28        |          |                   |               |
| Transformer Fire                                                       | 3      | 0       |     | 2        | 11      | 0      | 0       | 0   |        | 0       |     |     | 2         |          |                   |               |
| Traumatic Injury                                                       | 1      | 3       |     | 1        | 0       |        | 0       | 0   |        | 0       |     |     | 2         |          |                   |               |
|                                                                        | 14     | 3       |     | 10       | 10      |        | 7       | 8   |        | 13      |     |     | 98        |          |                   |               |
|                                                                        | 14     |         |     |          |         |        |         |     |        |         |     |     |           |          |                   |               |
| Unconscious Party/Syncope                                              | 1      | 2       | >   | <b>C</b> | 1       | 2      | 1       | 2   | 1 1    | Q I     |     |     | 211       |          |                   |               |
| Unconscious Party/Syncope<br>Unknown Medical Emergency<br>Vehicle Fire | 1      | 2       |     | 5        | 1       | 3      | 1       | 3   | 4      | 8       |     |     | 31<br>18  |          |                   |               |