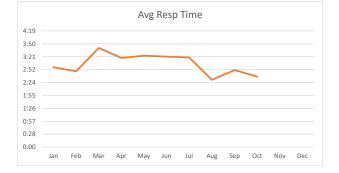

## 911/Emergency Designated Calls - EMS and Fire

| Total         | 8@5:08 |
|---------------|--------|
| Bunker Hill   | 3@2:17 |
| Piney Point   | 2@3:22 |
| Hunters Creek | 3@8:18 |

## EMS Only

| Total         | 5@3:48 |
|---------------|--------|
| Bunker Hill   | 2@3:25 |
| Piney Point   | 2@3:21 |
| Hunters Creek | 1@5:07 |

## Fire Only

| Total         | 3@6:55  |
|---------------|---------|
| Bunker Hill   | 1@1:16  |
| Piney Point   | 0@0:00  |
| Hunters Creek | 2@9:46* |

## Radio Calls – Fire Assist

| Total         | 17@5:03  |
|---------------|----------|
| Bunker Hill   | 3@9:32** |
| Piney Point   | 6@5:32   |
| Hunters Creek | 8@3:47   |

## Radio Calls – EMS Assist

| Total         | 6@3:58 |
|---------------|--------|
| Bunker Hill   | 3@3:46 |
| Piney Point   | 2@5:21 |
| Hunters Creek | 1@2:21 |

\* BBQ fire

\*\* officer on scene in 1:12 Failed to log arrival in MDT