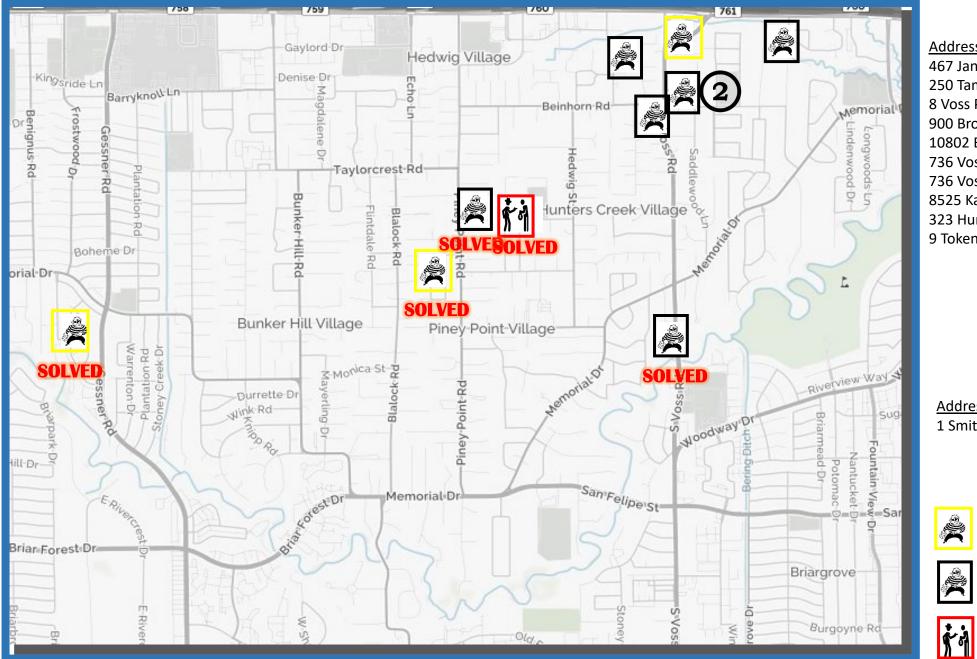

## 2024 Burglary Map

| <u>Address</u>    | <u>Alarm</u> | <u>POE</u>     |
|-------------------|--------------|----------------|
| 467 Jan Kelly     | No           | Open Garage    |
| 250 Tamerlaine    | No           | Rear Door Kick |
| 8 Voss Park       | No           | R Door         |
| 900 Brogden       | No           | Shed           |
| 10802 Beinhorn    | No           | Open Door      |
| 736 Voss          | No           | Door Kick      |
| 736 Voss          | No           | Door Pry       |
| 8525 Katy         | Yes          | Smash&Grab     |
| 323 Hunters Trail | No           | Rear Window    |
| 9 Tokeneke Trl    | No           | Rear Window    |

## 2024 Robberies

| <u>Address</u>      | <u> </u> |
|---------------------|----------|
| 1 Smithdale Estates |          |

MO Implied

Robbery 10/31/24