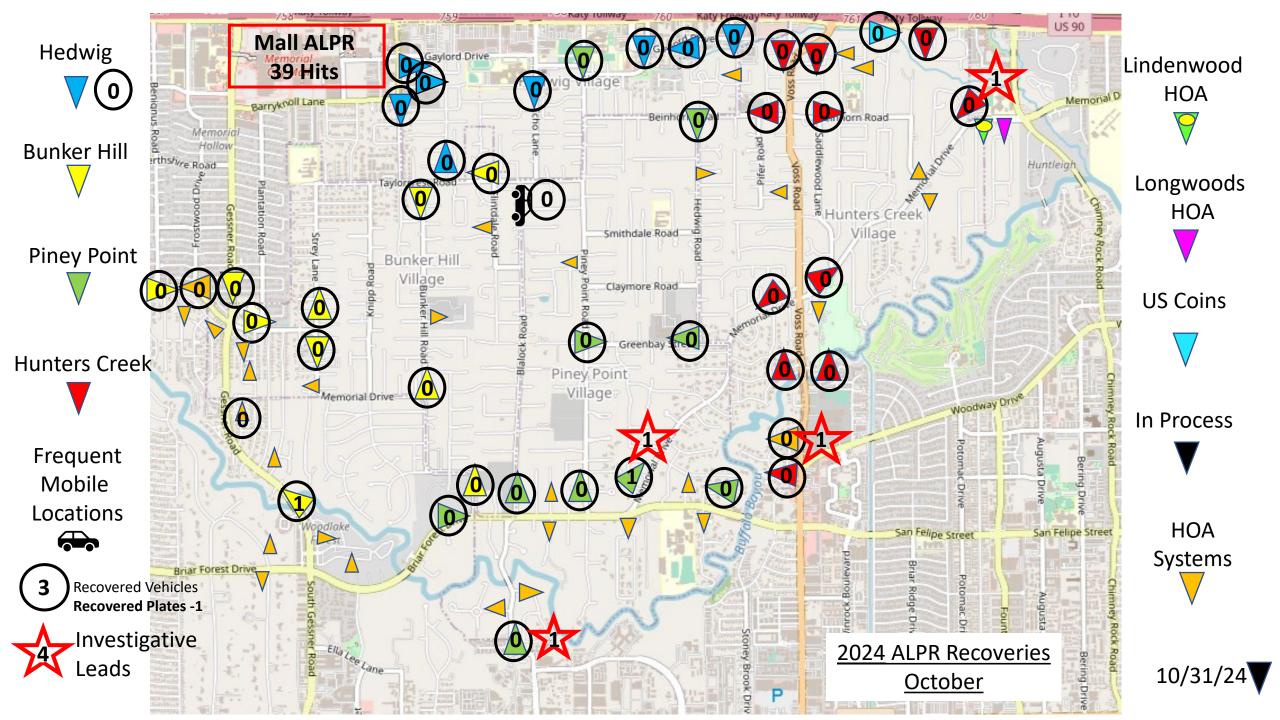

## Summary Report

#1 Gessner S/B at Frostwood #2 Memorial E/B at Gessner **#3 NO ALPR - Future Location** #4 Memorial N/B at Briar Forrest #5 Bunker Hill S/B at Taylorcrest #6 Taylorcrest W/B at Flintdale **#7** Memorial E/B at Briar Forrest #8 2200 S. Piney Point N/B #9 N. Piney Point N/B at Memorial #10 Memorial E/B at San Felipe #11 Greenbay E/B Piney Point #12 Piney Point S/B at Gaylord #13 Gessner N/B at Bayou #14 Beinhorn W/B at Pipher

#15 Hunters Creek Drive S/B at I-10 #16 Memorial W/B at Creekside #17 Memorial W/B at Voss #18 Memorial E/B at Voss #19 S/B Voss at Old Voss Ln 1 #20 S/B Voss at Old Voss Ln 2 #21 N/B Voss at Magnolia Bend Ln 1 #22 N/B Voss at Magnolia Bend Ln 2 #23 W/B San Felipe at Buffalo Bayou #24 N/B Blalock at Memorial #25 N/B Bunker Hill at Memorial #26 S/B Hedwig at Beinhorn #27 Mobile Unit #181 #28 Mobile Speed Trailer/Station

#29 Riverbend Main Entrance

#30 Beinhorn E/B at Voss

#31 Memorial E/B at Tealwood (new)

#32 Greenbay W/B at Memorial

#33 Strey N/B at Memorial

Private Systems monitored by MVPD

US COINS - I-10 Frontage Road Memorial Manor NA Lindenwood/Memorial **Greyton Lane NA** Calico NA Windemere NA Mott Lane **Kensington NA** Stillforest NA Farnham Park **Riverbend NA** Pinewood NA Hampton Court **Bridlewood West NA** N Kuhlman NA Longwoods NA Memorial City Mall - 22

Yellow = Bunker Hill Green = Piney Point Red = Hunters Creek Blue = MVPD Mobile Purple = Privately Owned Systems