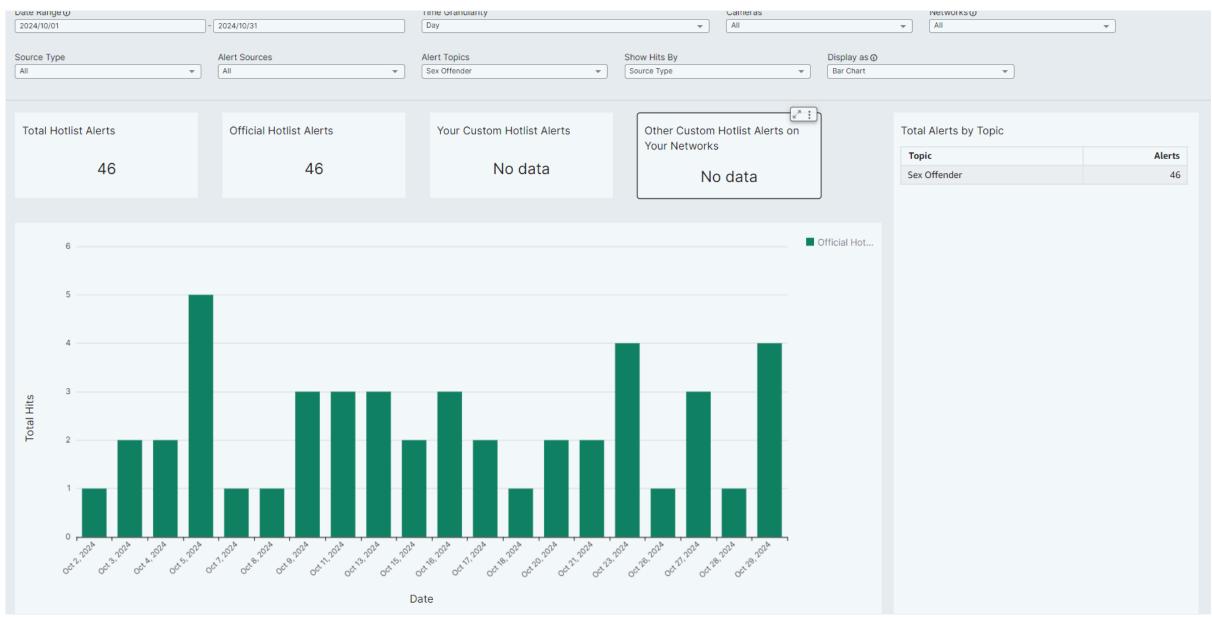

# October 2024 ALPR REPORT

Total Plate Reads, Incl's multiple reads of same plate Number of Unique Plates Read – Total without repeats Number of Hits/Alerts - All 14 possible categories Number of Hits/Alerts of the 6 monitored categories Number of Sex Offender Hits (not monitored live) Summary Report Total Hits-Reads/total vehicles passed by each camera

## Sex Offenders