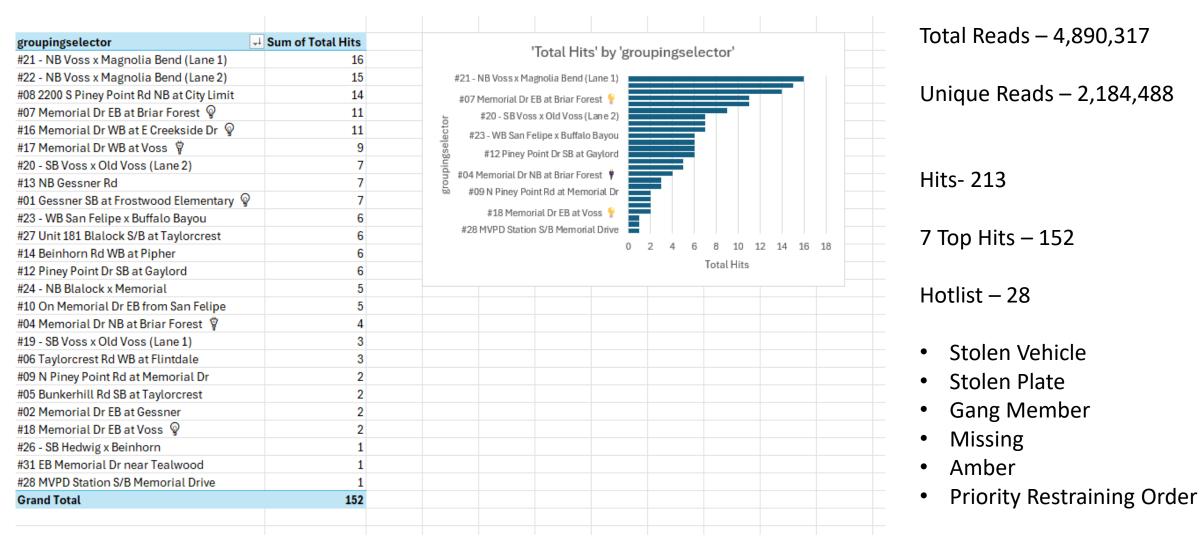

# October 2024 ALPR REPORT

Total Plate Reads, Incl's multiple reads of same plate Number of Unique Plates Read – Total without repeats Number of Hits/Alerts - All 14 possible categories Number of Hits/Alerts of the 6 monitored categories Number of Sex Offender Hits (not monitored live) Summary Report Total Hits-Reads/total vehicles passed by each camera

## Summary Report

#1 Gessner S/B at Frostwood #2 Memorial E/B at Gessner **#3 NO ALPR - Future Location** #4 Memorial N/B at Briar Forrest #5 Bunker Hill S/B at Taylorcrest #6 Taylorcrest W/B at Flintdale **#7** Memorial E/B at Briar Forrest #8 2200 S. Piney Point N/B #9 N. Piney Point N/B at Memorial #10 Memorial E/B at San Felipe #11 Greenbay E/B Piney Point #12 Piney Point S/B at Gaylord #13 Gessner N/B at Bayou #14 Beinhorn W/B at Pipher

#15 Hunters Creek Drive S/B at I-10 #16 Memorial W/B at Creekside #17 Memorial W/B at Voss #18 Memorial E/B at Voss #19 S/B Voss at Old Voss Ln 1 #20 S/B Voss at Old Voss Ln 2 #21 N/B Voss at Magnolia Bend Ln 1 #22 N/B Voss at Magnolia Bend Ln 2 #23 W/B San Felipe at Buffalo Bayou #24 N/B Blalock at Memorial #25 N/B Bunker Hill at Memorial #26 S/B Hedwig at Beinhorn #27 Mobile Unit #181 #28 Mobile Speed Trailer/Station