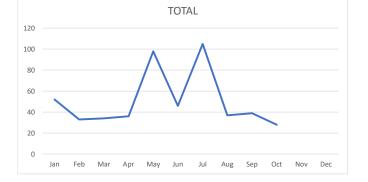

#### October 2024 Summary - All Cities

| Call/Incident Type/Detail                                              | Jan    | Feb     | Mar | Apr      | May     | Jun    | Jul     | Aug | Sep    | Oct     | Nov | Dec | Total YTD | Month    | # of Incidents    | Avg Resp Time |
|------------------------------------------------------------------------|--------|---------|-----|----------|---------|--------|---------|-----|--------|---------|-----|-----|-----------|----------|-------------------|---------------|
| TOTAL                                                                  | 250    | 181     | 208 | 211      | 373     | 213    | 402     | 167 | 198    | 188     |     |     | 2391      | Jan      | 174               | 4:19          |
| Abdominal Pain                                                         | 0      | 1       | 1   | 2        | 4       | 3      | 2       | 2   | 1      | 5       |     |     | 21        | Feb      | 126               | 4:17          |
| Allergic Reaction                                                      | 2      | 1       | 2   | 2        | 1       | 1      | 0       | 2   | 1      | 3       |     |     | 15        | Mar      | 151               | 4:38          |
| Animal Bite                                                            | 0      | 0       | 1   | 0        | 0       | 0      | 0       | 0   | 2      | 0       |     |     | 3         | Apr      | 148               | 4:33          |
| Apartment Fire                                                         | 0      | 0       | 0   | 0        | 0       | 0      | 1       | 0   | 0      | 0       |     |     | 1         | May      | 279               | 6:06          |
| Assult                                                                 | 0      | 1       | 1   | 0        | 1       | 1      | 0       | 0   | 2      | 1       |     |     | 7         | Jun      | 166               | 4:21          |
| Automatic Aid                                                          | 3      | 2       | 3   | 4        | 1       | 0      | 0       | 0   | 0      | 1       |     |     | 14        | Jul      | 267               | 5:02          |
| Automatic Aid- Apartment Fire                                          | 13     | 6       |     | 10       | 4       | 2      | 5       | 0   |        | 2       |     |     | 55        | Aug      | 139               | 4:24          |
| Automatic Aid- Building Fire                                           | 4      | 2       |     | 3        | 0       |        | 1       | 0   | 0      | 2       |     |     | 15        | Sep      | 166               | 4:21          |
| Automatic Aid- Elevator Rescue                                         | 3      | 1       |     | 0        | 1       | 2      | 2       | 0   |        | 2       |     |     | 12        | Oct      | 155               | 4:14          |
| Automatic Aid- Entrapment MVC                                          | 1      | 3       |     | 0        | 1       | 0      | 0       | 0   |        | 0       |     |     | 6         | Nov      |                   |               |
| Automatic Aid- Gas Leak                                                | 1      | 1       |     | 3        | 2       | 0      | 3       | 0   |        | 1       |     |     | 13        | Dec      |                   |               |
| Automatic Aid- High Rise Fire                                          | 0      | 2       |     | 0        | 0       | 0      | 0       | 0   |        | 2       |     |     | 5         |          | 1771              | 4:37          |
| Back Pain                                                              | 0      | 0       |     | 1        | 1       | 1      | 0       | 0   |        | 1       |     |     | 7         |          |                   |               |
| Burn Victim                                                            | 0      | 0       |     | 0        | 0       |        | 2       | 0   |        | 0       |     |     | 2         |          | t'l Std Fire Resp |               |
| Business Fire                                                          | 0      | 0       |     | 0        | 0       |        | 0       | 1   | 1      | 0       |     |     | 2         | Note: Na | t'l Std Fire EMS  | Time: 6:30    |
| Carbon Monoxide Detector With Symptoms                                 | 0      | 1       |     | 0        | 2       | 0      | 3       | 0   |        | 1       |     |     | 7         |          |                   |               |
| Carbon Monoxide Detector No Symptoms                                   | 2      | 3       |     | 1        | 11      | 8      | 11      | 7   | 1      | 3       |     |     | 50        |          |                   |               |
| Cardiac/Respiratory Arrest                                             | 1      | 1       |     | 0        | 0       | 1      | 0       | 0   | 2      | 0       |     |     | 5         |          |                   |               |
| Check a Noxious Odor                                                   | 2      | 1       |     | 1        | 0       |        | 0       | 0   |        | 0       |     |     | 5         |          |                   |               |
| Check for Fire                                                         | 0      | 0       |     | 0        | 1       | 0      | 7       | 0   |        | 0       |     |     | 12        |          |                   |               |
| Check for the Smell of Natural Gas                                     | 2      | 3       |     | 2        | 18      | 2      | 5       | 2   | 7      | 6       |     |     | 53        |          |                   |               |
| Check for the Smell of Smoke                                           | 2      | 2       |     | 2        | 5       | 2      | 5       | 4   | 3      | 0       |     |     | 26        |          |                   |               |
| Chest Pain                                                             | 3      | 1       |     | 1        | 3       | 4      | 4       | 2   | 3      | 2       |     |     | 27        |          |                   |               |
| Child Locked in a Vehicle Engine and AC running                        | 0      | 0       |     | 0        | 1       | 0      | 1       | 0   |        | 1       |     |     | 3         |          |                   |               |
| Child Locked in a Vehicle Engine not running                           | 0      | 1       |     | 0        | 1       | 1      | 0       | 1   | 1      |         |     |     | 7         |          |                   |               |
| Choking                                                                | 1      | 1       |     | 0        | 0       | 0      | 0       | 0   |        | 0       |     |     | 5         |          |                   |               |
| Diabetic Emergency                                                     | 1      | 2       |     | 1        | 0       | 1      | 0       | 0   |        | 0       |     |     | 7         |          |                   |               |
| Difficulty Breathing                                                   | 9      | 5       |     | 12       | 4       | 3      | 8       | 10  | 5      | 7       |     |     | 71        |          |                   |               |
| Dumpster Fire Not near Structure                                       | 0      | 0       |     | 0        | 1       | 1      | 0       | 0   |        | 0       |     |     | 2         |          |                   |               |
| Electrical Fire                                                        | 0      | 0       |     | 0        | 1       | 0      | 1       | 1   | 0      | -       |     |     | 7         |          |                   |               |
| Elevator Rescue                                                        | 1      | 0       |     | 0        | 2       | 1      | 4       | 0   |        | 1       |     |     | 9         |          |                   |               |
| Entrapment- Non MVC                                                    | 0      | 0       |     | 0        | 1       | 0      | 0       | 0   |        | 0       |     |     | 2         |          |                   |               |
| Eye Problems                                                           |        | 0       |     | 0        | 0       |        | 0       | 0   | 0      | 0       |     |     | 1         |          |                   |               |
| Fall Victim                                                            | 10     | 8       |     | 9        | 11      | 8      | 6       | 12  | 9      | 13      |     |     | 99        |          |                   |               |
| Fire Alarm Business                                                    | 8      |         |     | 6        | 9       |        |         | 3   | 3      | 4       |     |     | 57        |          |                   |               |
| Fire Alarm Church or School                                            | 10     | 6       |     | 4<br>25  | 9<br>57 | 8      | 6       | 11  | 4      |         |     |     | 63        |          |                   |               |
| Fire Alarm Residence                                                   | 36     | 28<br>0 |     |          |         | 38     | 59<br>3 | 26  |        | 31<br>4 |     |     | 368       |          |                   |               |
| Gas Leak                                                               | 3      | 0       |     | 4        | 15<br>0 |        | 3       | 2   | 6<br>0 | 4       |     |     | 43        |          |                   |               |
| Grass Fire                                                             |        | 0       |     |          |         |        | 0       | 1   | 0      |         |     |     | 2         |          |                   |               |
| HAZMAT Emergency                                                       | 0      | 0       |     | 0        | 0       |        | 0       |     |        | 0       |     |     |           |          |                   |               |
| Headache- Stroke symptoms not present<br>Heart Problems                | 8      | 6       |     | 2        | 0       | 1      | 2       | 1   | 2      | 9       |     |     | 6<br>53   |          |                   |               |
|                                                                        | 0<br>1 | 0       |     | 0        | 0       |        | 2       | 3   | 2      | 9       |     |     | 10        |          |                   |               |
| Heat/Cold Exposure<br>Hemorrhage/Laceration                            | 1      | 2       |     | 1        | 1       | 1      | 2       | 4   |        | 2       |     |     | 10        |          |                   |               |
|                                                                        | 2      | 0       |     | 1        | 6       |        | 3       | 4   | 4      | 2       |     |     | 18        |          |                   |               |
| House Fire                                                             | 4      | 4       |     | 3        |         | 4      | 4       | 2   | 5      | 2       |     |     |           |          |                   |               |
| Injured Party<br>Medical Alarm                                         | 4      | 4       |     | 3        | 4       | 3      | 4       | 11  | 6      | 2       |     |     | 36<br>54  |          |                   |               |
| Motor Vehicle Collision                                                | 23     | 15      |     | 25       | 21      | 24     | 31      | 11  | 20     | 3<br>21 |     |     | 214       |          |                   |               |
| Motor Vehicle Collision with Entrapment                                | 23     | 15      |     | 25       | 21      | 24     | 1       | 0   |        | 0       |     |     | 5         |          |                   |               |
| Object Down in Roadway                                                 | 6      | 1       |     | 6        | 17      | 5      | 67      | 2   | 0      | 0       |     |     | 109       |          |                   |               |
| Oven/Appliance Fire                                                    | 1      | 0       |     | 0        | 0       | 0      | 67      | 2   |        | 3       |     |     | 5         |          |                   |               |
| Over/Appliance Fire<br>Overdose/Poisoning                              | 1      | 1       |     | 0        | 3       | 0      | 2       | 1   | 1      | 3       |     |     | 14        |          |                   |               |
| Possible D.O.S.                                                        | 1      | 0       |     | 2        | 0       |        | 2       | 1   | 0      | 1       |     |     | 6         |          |                   |               |
| Powerlines Down Arcing/Burning                                         | 3      | 0       |     | 6        | 41      | 14     | 66      | 2   | 0      | 0       |     |     | 135       |          |                   |               |
| Pregnancy/ Childbirth                                                  | 3      | 0       |     | 0        | 41      |        | 0       | 2   |        | 0       |     |     | 3         |          |                   |               |
| Pregnancy Childbirth<br>Psychiatric Emergency                          | 3      | -       | -   | 2        | 3       |        | 4       | 1   |        | 1       |     |     | 28        |          |                   |               |
| Seizures                                                               | 4      | 2       |     | 4        | 2       | 1      | 4       | 0   |        | 3       |     |     | 35        |          |                   |               |
| Service Call Non-emergency                                             | 14     | 16      |     | 15       | 36      |        | 17      | 10  | 8      | 5       |     |     | 141       |          |                   |               |
| Shooting/Stabbing                                                      | 14     | 10      |     | 15       | 2       | 0<br>1 | 0       | 0   |        | 0       |     |     | 41        |          |                   |               |
| Sick Call                                                              | 21     | 15      |     | 19       | 23      | 20     | 19      | 8   |        | 9       |     |     | 160       |          |                   |               |
| Smoke in Business                                                      | 1      | 0       |     | 19       | 23      |        | 19      | 0   |        | 0       |     |     | 100       |          |                   |               |
| Smoke in Residence                                                     | 1      | 0       |     | 1        | 0       |        | 0       | 0   |        | 0       |     |     | 5         |          |                   |               |
| Stroke                                                                 | 5      | 1       |     | 2        | 3       |        | 5       | 4   |        | 3       |     |     | 28        |          |                   |               |
| Transformer Fire                                                       | 3      | 0       |     | 2        | 11      | 1      | 5<br>11 | 4   |        | 3       |     |     | 28        |          |                   |               |
| Transformer Fire                                                       | 3      | 0       |     | 2        | 11      | 0      | 0       | 0   |        | 0       |     |     | 2         |          |                   |               |
| Traumatic Injury                                                       | 1      | 3       |     | 1        | 0       |        | 0       | 0   |        | 0       |     |     | 2         |          |                   |               |
|                                                                        | 14     | 3       |     | 10       | 10      |        | 7       | 8   |        | 13      |     |     | 98        |          |                   |               |
|                                                                        | 14     |         |     |          |         |        |         |     |        |         |     |     |           |          |                   |               |
| Unconscious Party/Syncope                                              | 1      | 2       | >   | <b>C</b> | 1       | 2      | 1       | 2   | 1 1    | Q I     |     |     | 211       |          |                   |               |
| Unconscious Party/Syncope<br>Unknown Medical Emergency<br>Vehicle Fire | 1      | 2       |     | 5        | 1       | 3      | 1       | 3   | 4      | 8       |     |     | 31<br>18  |          |                   |               |