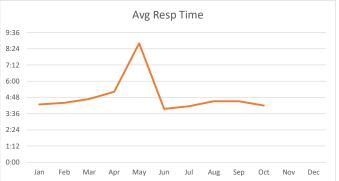

#### October 2024 Summary - All Cities

| Call/Incident Type/Detail                                              | Jan    | Feb     | Mar | Apr      | May     | Jun    | Jul     | Aug | Sep    | Oct     | Nov | Dec | Total YTD | Month    | # of Incidents    | Avg Resp Time |
|------------------------------------------------------------------------|--------|---------|-----|----------|---------|--------|---------|-----|--------|---------|-----|-----|-----------|----------|-------------------|---------------|
| TOTAL                                                                  | 250    | 181     | 208 | 211      | 373     | 213    | 402     | 167 | 198    | 188     |     |     | 2391      | Jan      | 174               | 4:19          |
| Abdominal Pain                                                         | 0      | 1       | 1   | 2        | 4       | 3      | 2       | 2   | 1      | 5       |     |     | 21        | Feb      | 126               | 4:17          |
| Allergic Reaction                                                      | 2      | 1       | 2   | 2        | 1       | 1      | 0       | 2   | 1      | 3       |     |     | 15        | Mar      | 151               | 4:38          |
| Animal Bite                                                            | 0      | 0       | 1   | 0        | 0       | 0      | 0       | 0   | 2      | 0       |     |     | 3         | Apr      | 148               | 4:33          |
| Apartment Fire                                                         | 0      | 0       | 0   | 0        | 0       | 0      | 1       | 0   | 0      | 0       |     |     | 1         | May      | 279               | 6:06          |
| Assult                                                                 | 0      | 1       | 1   | 0        | 1       | 1      | 0       | 0   | 2      | 1       |     |     | 7         | Jun      | 166               | 4:21          |
| Automatic Aid                                                          | 3      | 2       | 3   | 4        | 1       | 0      | 0       | 0   | 0      | 1       |     |     | 14        | Jul      | 267               | 5:02          |
| Automatic Aid- Apartment Fire                                          | 13     | 6       |     | 10       | 4       | 2      | 5       | 0   |        | 2       |     |     | 55        | Aug      | 139               | 4:24          |
| Automatic Aid- Building Fire                                           | 4      | 2       |     | 3        | 0       |        | 1       | 0   | 0      | 2       |     |     | 15        | Sep      | 166               | 4:21          |
| Automatic Aid- Elevator Rescue                                         | 3      | 1       |     | 0        | 1       | 2      | 2       | 0   |        | 2       |     |     | 12        | Oct      | 155               | 4:14          |
| Automatic Aid- Entrapment MVC                                          | 1      | 3       |     | 0        | 1       | 0      | 0       | 0   |        | 0       |     |     | 6         | Nov      |                   |               |
| Automatic Aid- Gas Leak                                                | 1      | 1       |     | 3        | 2       | 0      | 3       | 0   |        | 1       |     |     | 13        | Dec      |                   |               |
| Automatic Aid- High Rise Fire                                          | 0      | 2       |     | 0        | 0       | 0      | 0       | 0   |        | 2       |     |     | 5         |          | 1771              | 4:37          |
| Back Pain                                                              | 0      | 0       |     | 1        | 1       | 1      | 0       | 0   |        | 1       |     |     | 7         |          |                   |               |
| Burn Victim                                                            | 0      | 0       |     | 0        | 0       |        | 2       | 0   |        | 0       |     |     | 2         |          | t'l Std Fire Resp |               |
| Business Fire                                                          | 0      | 0       |     | 0        | 0       |        | 0       | 1   | 1      | 0       |     |     | 2         | Note: Na | t'l Std Fire EMS  | Time: 6:30    |
| Carbon Monoxide Detector With Symptoms                                 | 0      | 1       |     | 0        | 2       | 0      | 3       | 0   |        | 1       |     |     | 7         |          |                   |               |
| Carbon Monoxide Detector No Symptoms                                   | 2      | 3       |     | 1        | 11      | 8      | 11      | 7   | 1      | 3       |     |     | 50        |          |                   |               |
| Cardiac/Respiratory Arrest                                             | 1      | 1       |     | 0        | 0       | 1      | 0       | 0   | 2      | 0       |     |     | 5         |          |                   |               |
| Check a Noxious Odor                                                   | 2      | 1       |     | 1        | 0       |        | 0       | 0   |        | 0       |     |     | 5         |          |                   |               |
| Check for Fire                                                         | 0      | 0       |     | 0        | 1       | 0      | 7       | 0   |        | 0       |     |     | 12        |          |                   |               |
| Check for the Smell of Natural Gas                                     | 2      | 3       |     | 2        | 18      | 2      | 5       | 2   | 7      | 6       |     |     | 53        |          |                   |               |
| Check for the Smell of Smoke                                           | 2      | 2       |     | 2        | 5       | 2      | 5       | 4   | 3      | 0       |     |     | 26        |          |                   |               |
| Chest Pain                                                             | 3      | 1       |     | 1        | 3       | 4      | 4       | 2   | 3      | 2       |     |     | 27        |          |                   |               |
| Child Locked in a Vehicle Engine and AC running                        | 0      | 0       |     | 0        | 1       | 0      | 1       | 0   |        | 1       |     |     | 3         |          |                   |               |
| Child Locked in a Vehicle Engine not running                           | 0      | 1       |     | 0        | 1       | 1      | 0       | 1   | 1      |         |     |     | 7         |          |                   |               |
| Choking                                                                | 1      | 1       |     | 0        | 0       | 0      | 0       | 0   |        | 0       |     |     | 5         |          |                   |               |
| Diabetic Emergency                                                     | 1      | 2       |     | 1        | 0       | 1      | 0       | 0   |        | 0       |     |     | 7         |          |                   |               |
| Difficulty Breathing                                                   | 9      | 5       |     | 12       | 4       | 3      | 8       | 10  | 5      | 7       |     |     | 71        |          |                   |               |
| Dumpster Fire Not near Structure                                       | 0      | 0       |     | 0        | 1       | 1      | 0       | 0   |        | 0       |     |     | 2         |          |                   |               |
| Electrical Fire                                                        | 0      | 0       |     | 0        | 1       | 0      | 1       | 1   | 0      | -       |     |     | 7         |          |                   |               |
| Elevator Rescue                                                        | 1      | 0       |     | 0        | 2       | 1      | 4       | 0   |        | 1       |     |     | 9         |          |                   |               |
| Entrapment- Non MVC                                                    | 0      | 0       |     | 0        | 1       | 0      | 0       | 0   |        | 0       |     |     | 2         |          |                   |               |
| Eye Problems                                                           |        | 0       |     | 0        | 0       |        | 0       | 0   | 0      | 0       |     |     | 1         |          |                   |               |
| Fall Victim                                                            | 10     | 8       |     | 9        | 11      | 8      | 6       | 12  | 9      | 13      |     |     | 99        |          |                   |               |
| Fire Alarm Business                                                    | 8      |         |     | 6        | 9       |        |         | 3   | 3      | 4       |     |     | 57        |          |                   |               |
| Fire Alarm Church or School                                            | 10     | 6       |     | 4<br>25  | 9<br>57 | 8      | 6       | 11  | 4      |         |     |     | 63        |          |                   |               |
| Fire Alarm Residence                                                   | 36     | 28<br>0 |     |          |         | 38     | 59<br>3 | 26  |        | 31<br>4 |     |     | 368       |          |                   |               |
| Gas Leak                                                               | 3      | 0       |     | 4        | 15<br>0 |        | 3       | 2   | 6<br>0 | 4       |     |     | 43        |          |                   |               |
| Grass Fire                                                             |        | 0       |     |          |         |        | 0       | 1   | 0      |         |     |     | 2         |          |                   |               |
| HAZMAT Emergency                                                       | 0      | 0       |     | 0        | 0       |        | 0       |     |        | 0       |     |     |           |          |                   |               |
| Headache- Stroke symptoms not present<br>Heart Problems                | 8      | 6       |     | 2        | 0       | 1      | 2       | 1   | 2      | 9       |     |     | 6<br>53   |          |                   |               |
|                                                                        | 0<br>1 | 0       |     | 0        | 0       |        | 2       | 3   | 2      | 9       |     |     | 10        |          |                   |               |
| Heat/Cold Exposure<br>Hemorrhage/Laceration                            | 1      | 2       |     | 1        | 1       | 1      | 2       | 4   |        | 2       |     |     | 10        |          |                   |               |
|                                                                        | 2      | 0       |     | 1        | 6       |        | 3       | 4   | 4      | 2       |     |     | 18        |          |                   |               |
| House Fire                                                             | 4      | 4       |     | 3        |         | 4      | 4       | 2   | 5      | 2       |     |     |           |          |                   |               |
| Injured Party<br>Medical Alarm                                         | 4      | 4       |     | 3        | 4       | 3      | 4       | 11  | 6      | 2       |     |     | 36<br>54  |          |                   |               |
| Motor Vehicle Collision                                                | 23     | 15      |     | 25       | 21      | 24     | 31      | 11  | 20     | 3<br>21 |     |     | 214       |          |                   |               |
| Motor Vehicle Collision with Entrapment                                | 23     | 15      |     | 25       | 21      | 24     | 1       | 0   |        | 0       |     |     | 5         |          |                   |               |
| Object Down in Roadway                                                 | 6      | 1       |     | 6        | 17      | 5      | 67      | 2   | 0      | 0       |     |     | 109       |          |                   |               |
| Oven/Appliance Fire                                                    | 1      | 0       |     | 0        | 0       | 0      | 67      | 2   |        | 3       |     |     | 5         |          |                   |               |
| Over/Appliance Fire<br>Overdose/Poisoning                              | 1      | 1       |     | 0        | 3       | 0      | 2       | 1   | 1      | 3       |     |     | 14        |          |                   |               |
| Possible D.O.S.                                                        | 1      | 0       |     | 2        | 0       |        | 2       | 1   | 0      | 1       |     |     | 6         |          |                   |               |
| Powerlines Down Arcing/Burning                                         | 3      | 0       |     | 6        | 41      | 14     | 66      | 2   | 0      | 0       |     |     | 135       |          |                   |               |
| Pregnancy/ Childbirth                                                  | 3      | 0       |     | 0        | 41      |        | 0       | 2   |        | 0       |     |     | 3         |          |                   |               |
| Pregnancy Childbirth<br>Psychiatric Emergency                          | 3      | -       | -   | 2        | 3       |        | 4       | 1   |        | 1       |     |     | 28        |          |                   |               |
| Seizures                                                               | 4      | 2       |     | 4        | 2       | 1      | 4       | 0   |        | 3       |     |     | 35        |          |                   |               |
| Service Call Non-emergency                                             | 14     | 16      |     | 15       | 36      |        | 17      | 10  | 8      | 5       |     |     | 141       |          |                   |               |
| Shooting/Stabbing                                                      | 14     | 10      |     | 15       | 2       | 0<br>1 | 0       | 0   |        | 0       |     |     | 41        |          |                   |               |
| Sick Call                                                              | 21     | 15      |     | 19       | 23      | 20     | 19      | 8   |        | 9       |     |     | 160       |          |                   |               |
| Smoke in Business                                                      | 1      | 0       |     | 19       | 23      |        | 19      | 0   |        | 0       |     |     | 100       |          |                   |               |
| Smoke in Residence                                                     | 1      | 0       |     | 1        | 0       |        | 0       | 0   |        | 0       |     |     | 5         |          |                   |               |
| Stroke                                                                 | 5      | 1       |     | 2        | 3       |        | 5       | 4   |        | 3       |     |     | 28        |          |                   |               |
| Transformer Fire                                                       | 3      | 0       |     | 2        | 11      | 1      | 5<br>11 | 4   |        | 3       |     |     | 28        |          |                   |               |
| Transformer Fire                                                       | 3      | 0       |     | 2        | 11      | 0      | 0       | 0   |        | 0       |     |     | 2         |          |                   |               |
| Traumatic Injury                                                       | 1      | 3       |     | 1        | 0       |        | 0       | 0   |        | 0       |     |     | 2         |          |                   |               |
|                                                                        | 14     | 3       |     | 10       | 10      |        | 7       | 8   |        | 13      |     |     | 98        |          |                   |               |
|                                                                        | 14     |         |     |          |         |        |         |     |        |         |     |     |           |          |                   |               |
| Unconscious Party/Syncope                                              | 1      | 2       | >   | <b>C</b> | 1       | 2      | 1       | 2   | 1 1    | Q I     |     |     | 211       |          |                   |               |
| Unconscious Party/Syncope<br>Unknown Medical Emergency<br>Vehicle Fire | 1      | 2       |     | 5        | 1       | 3      | 1       | 3   | 4      | 8       |     |     | 31<br>18  |          |                   |               |