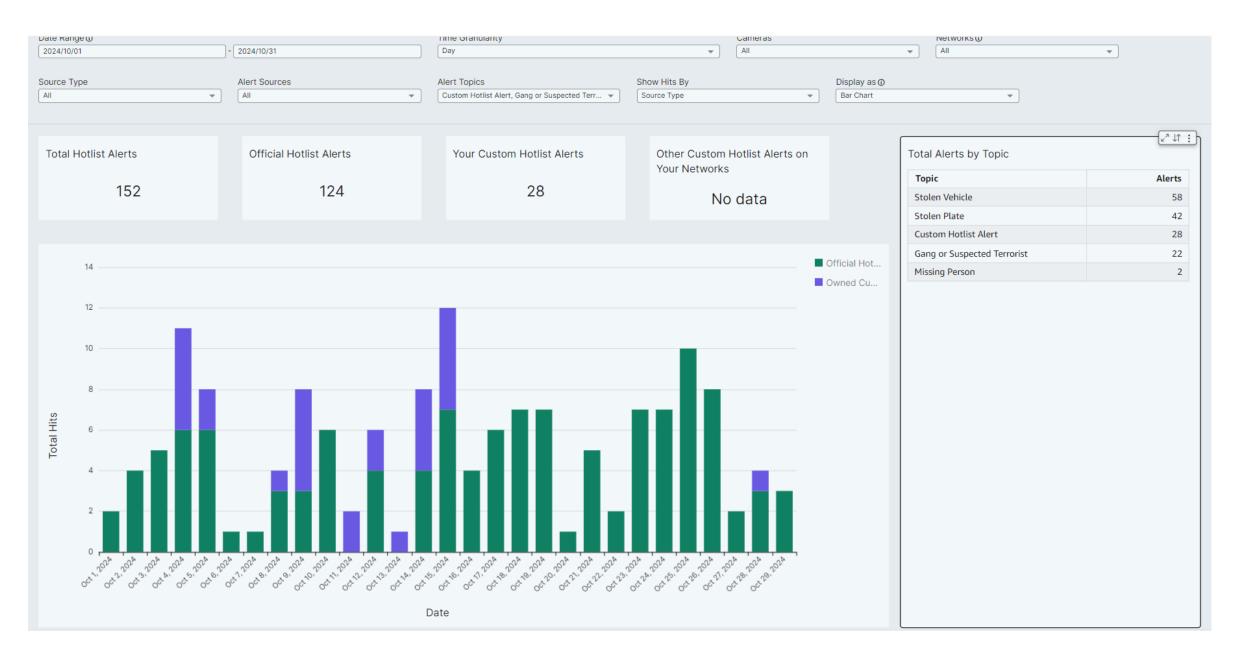

# October 2024 ALPR REPORT

Total Plate Reads, Incl's multiple reads of same plate Number of Unique Plates Read – Total without repeats Number of Hits/Alerts - All 14 possible categories Number of Hits/Alerts of the 6 monitored categories Number of Sex Offender Hits (not monitored live) Summary Report Total Hits-Reads/total vehicles passed by each camera

## All Categories – All Hotlists

## Top 6 Categories