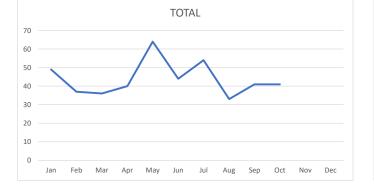

## 911/Emergency Designated Calls - EMS and Fire

| Total         | 8@5:08 |
|---------------|--------|
| Bunker Hill   | 3@2:17 |
| Piney Point   | 2@3:22 |
| Hunters Creek | 3@8:18 |

## EMS Only

| Total         | 5@3:48 |
|---------------|--------|
| Bunker Hill   | 2@3:25 |
| Piney Point   | 2@3:21 |
| Hunters Creek | 1@5:07 |

## Fire Only

| Total         | 3@6:55  |
|---------------|---------|
| Bunker Hill   | 1@1:16  |
| Piney Point   | 0@0:00  |
| Hunters Creek | 2@9:46* |

## Radio Calls – Fire Assist

| Total         | 17@5:03  |
|---------------|----------|
| Bunker Hill   | 3@9:32** |
| Piney Point   | 6@5:32   |
| Hunters Creek | 8@3:47   |

## Radio Calls – EMS Assist

| Total         | 6@3:58 |
|---------------|--------|
| Bunker Hill   | 3@3:46 |
| Piney Point   | 2@5:21 |
| Hunters Creek | 1@2:21 |

\* BBQ fire

\*\* officer on scene in 1:12 Failed to log arrival in MDT