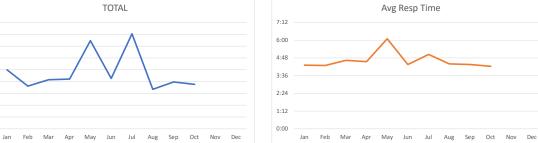

#### October 2024 Summary - All Cities

| Call/Incident Type/Detail                                              | Jan    | Feb     | Mar | Apr      | May     | Jun    | Jul     | Aug | Sep    | Oct     | Nov | Dec | Total YTD | Month    | # of Incidents    | Avg Resp Time |
|------------------------------------------------------------------------|--------|---------|-----|----------|---------|--------|---------|-----|--------|---------|-----|-----|-----------|----------|-------------------|---------------|
| TOTAL                                                                  | 250    | 181     | 208 | 211      | 373     | 213    | 402     | 167 | 198    | 188     |     |     | 2391      | Jan      | 174               | 4:19          |
| Abdominal Pain                                                         | 0      | 1       | 1   | 2        | 4       | 3      | 2       | 2   | 1      | 5       |     |     | 21        | Feb      | 126               | 4:17          |
| Allergic Reaction                                                      | 2      | 1       | 2   | 2        | 1       | 1      | 0       | 2   | 1      | 3       |     |     | 15        | Mar      | 151               | 4:38          |
| Animal Bite                                                            | 0      | 0       | 1   | 0        | 0       | 0      | 0       | 0   | 2      | 0       |     |     | 3         | Apr      | 148               | 4:33          |
| Apartment Fire                                                         | 0      | 0       | 0   | 0        | 0       | 0      | 1       | 0   | 0      | 0       |     |     | 1         | May      | 279               | 6:06          |
| Assult                                                                 | 0      | 1       | 1   | 0        | 1       | 1      | 0       | 0   | 2      | 1       |     |     | 7         | Jun      | 166               | 4:21          |
| Automatic Aid                                                          | 3      | 2       | 3   | 4        | 1       | 0      | 0       | 0   | 0      | 1       |     |     | 14        | Jul      | 267               | 5:02          |
| Automatic Aid- Apartment Fire                                          | 13     | 6       |     | 10       | 4       | 2      | 5       | 0   |        | 2       |     |     | 55        | Aug      | 139               | 4:24          |
| Automatic Aid- Building Fire                                           | 4      | 2       |     | 3        | 0       |        | 1       | 0   | 0      | 2       |     |     | 15        | Sep      | 166               | 4:21          |
| Automatic Aid- Elevator Rescue                                         | 3      | 1       |     | 0        | 1       | 2      | 2       | 0   |        | 2       |     |     | 12        | Oct      | 155               | 4:14          |
| Automatic Aid- Entrapment MVC                                          | 1      | 3       |     | 0        | 1       | 0      | 0       | 0   |        | 0       |     |     | 6         | Nov      |                   |               |
| Automatic Aid- Gas Leak                                                | 1      | 1       |     | 3        | 2       | 0      | 3       | 0   |        | 1       |     |     | 13        | Dec      |                   |               |
| Automatic Aid- High Rise Fire                                          | 0      | 2       |     | 0        | 0       | 0      | 0       | 0   |        | 2       |     |     | 5         |          | 1771              | 4:37          |
| Back Pain                                                              | 0      | 0       |     | 1        | 1       | 1      | 0       | 0   |        | 1       |     |     | 7         |          |                   |               |
| Burn Victim                                                            | 0      | 0       |     | 0        | 0       |        | 2       | 0   |        | 0       |     |     | 2         |          | t'l Std Fire Resp |               |
| Business Fire                                                          | 0      | 0       |     | 0        | 0       |        | 0       | 1   | 1      | 0       |     |     | 2         | Note: Na | t'l Std Fire EMS  | Time: 6:30    |
| Carbon Monoxide Detector With Symptoms                                 | 0      | 1       |     | 0        | 2       | 0      | 3       | 0   |        | 1       |     |     | 7         |          |                   |               |
| Carbon Monoxide Detector No Symptoms                                   | 2      | 3       |     | 1        | 11      | 8      | 11      | 7   | 1      | 3       |     |     | 50        |          |                   |               |
| Cardiac/Respiratory Arrest                                             | 1      | 1       |     | 0        | 0       | 1      | 0       | 0   | 2      | 0       |     |     | 5         |          |                   |               |
| Check a Noxious Odor                                                   | 2      | 1       |     | 1        | 0       |        | 0       | 0   |        | 0       |     |     | 5         |          |                   |               |
| Check for Fire                                                         | 0      | 0       |     | 0        | 1       | 0      | 7       | 0   |        | 0       |     |     | 12        |          |                   |               |
| Check for the Smell of Natural Gas                                     | 2      | 3       |     | 2        | 18      | 2      | 5       | 2   | 7      | 6       |     |     | 53        |          |                   |               |
| Check for the Smell of Smoke                                           | 2      | 2       |     | 2        | 5       | 2      | 5       | 4   | 3      | 0       |     |     | 26        |          |                   |               |
| Chest Pain                                                             | 3      | 1       |     | 1        | 3       | 4      | 4       | 2   | 3      | 2       |     |     | 27        |          |                   |               |
| Child Locked in a Vehicle Engine and AC running                        | 0      | 0       |     | 0        | 1       | 0      | 1       | 0   |        | 1       |     |     | 3         |          |                   |               |
| Child Locked in a Vehicle Engine not running                           | 0      | 1       |     | 0        | 1       | 1      | 0       | 1   | 1      |         |     |     | 7         |          |                   |               |
| Choking                                                                | 1      | 1       |     | 0        | 0       | 0      | 0       | 0   |        | 0       |     |     | 5         |          |                   |               |
| Diabetic Emergency                                                     | 1      | 2       |     | 1        | 0       | 1      | 0       | 0   |        | 0       |     |     | 7         |          |                   |               |
| Difficulty Breathing                                                   | 9      | 5       |     | 12       | 4       | 3      | 8       | 10  | 5      | 7       |     |     | 71        |          |                   |               |
| Dumpster Fire Not near Structure                                       | 0      | 0       |     | 0        | 1       | 1      | 0       | 0   |        | 0       |     |     | 2         |          |                   |               |
| Electrical Fire                                                        | 0      | 0       |     | 0        | 1       | 0      | 1       | 1   | 0      | -       |     |     | 7         |          |                   |               |
| Elevator Rescue                                                        | 1      | 0       |     | 0        | 2       | 1      | 4       | 0   |        | 1       |     |     | 9         |          |                   |               |
| Entrapment- Non MVC                                                    | 0      | 0       |     | 0        | 1       | 0      | 0       | 0   |        | 0       |     |     | 2         |          |                   |               |
| Eye Problems                                                           |        | 0       |     | 0        | 0       |        | 0       | 0   | 0      | 0       |     |     | 1         |          |                   |               |
| Fall Victim                                                            | 10     | 8       |     | 9        | 11      | 8      | 6       | 12  | 9      | 13      |     |     | 99        |          |                   |               |
| Fire Alarm Business                                                    | 8      |         |     | 6        | 9       |        |         | 3   | 3      | 4       |     |     | 57        |          |                   |               |
| Fire Alarm Church or School                                            | 10     | 6       |     | 4<br>25  | 9<br>57 | 8      | 6       | 11  | 4      |         |     |     | 63        |          |                   |               |
| Fire Alarm Residence                                                   | 36     | 28<br>0 |     |          |         | 38     | 59<br>3 | 26  |        | 31<br>4 |     |     | 368       |          |                   |               |
| Gas Leak                                                               | 3      | 0       |     | 4        | 15<br>0 |        | 3       | 2   | 6<br>0 | 4       |     |     | 43        |          |                   |               |
| Grass Fire                                                             |        | 0       |     |          |         |        | 0       | 1   | 0      |         |     |     | 2         |          |                   |               |
| HAZMAT Emergency                                                       | 0      | 0       |     | 0        | 0       |        | 0       |     |        | 0       |     |     |           |          |                   |               |
| Headache- Stroke symptoms not present<br>Heart Problems                | 8      | 6       |     | 2        | 0       | 1      | 2       | 1   | 2      | 9       |     |     | 6<br>53   |          |                   |               |
|                                                                        | 0<br>1 | 0       |     | 0        | 0       |        | 2       | 3   | 2      | 9       |     |     | 10        |          |                   |               |
| Heat/Cold Exposure<br>Hemorrhage/Laceration                            | 1      | 2       |     | 1        | 1       | 1      | 2       | 4   |        | 2       |     |     | 10        |          |                   |               |
|                                                                        | 2      | 0       |     | 1        | 6       |        | 3       | 4   | 4      | 2       |     |     | 18        |          |                   |               |
| House Fire                                                             | 4      | 4       |     | 3        |         | 4      | 4       | 2   | 5      | 2       |     |     |           |          |                   |               |
| Injured Party<br>Medical Alarm                                         | 4      | 4       |     | 3        | 4       | 3      | 4       | 11  | 6      | 2       |     |     | 36<br>54  |          |                   |               |
| Motor Vehicle Collision                                                | 23     | 15      |     | 25       | 21      | 24     | 31      | 11  | 20     | 3<br>21 |     |     | 214       |          |                   |               |
| Motor Vehicle Collision with Entrapment                                | 23     | 15      |     | 25       | 21      | 24     | 1       | 0   |        | 0       |     |     | 5         |          |                   |               |
| Object Down in Roadway                                                 | 6      | 1       |     | 6        | 17      | 5      | 67      | 2   | 0      | 0       |     |     | 109       |          |                   |               |
| Oven/Appliance Fire                                                    | 1      | 0       |     | 0        | 0       | 0      | 67      | 2   |        | 3       |     |     | 5         |          |                   |               |
| Over/Appliance Fire<br>Overdose/Poisoning                              | 1      | 1       |     | 0        | 3       | 0      | 2       | 1   | 1      | 3       |     |     | 14        |          |                   |               |
| Possible D.O.S.                                                        | 1      | 0       |     | 2        | 0       |        | 2       | 1   | 0      | 1       |     |     | 6         |          |                   |               |
| Powerlines Down Arcing/Burning                                         | 3      | 0       |     | 6        | 41      | 14     | 66      | 2   | 0      | 0       |     |     | 135       |          |                   |               |
| Pregnancy/ Childbirth                                                  | 3      | 0       |     | 0        | 41      |        | 0       | 2   |        | 0       |     |     | 3         |          |                   |               |
| Pregnancy Childbirth<br>Psychiatric Emergency                          | 3      | -       | -   | 2        | 3       |        | 4       | 1   |        | 1       |     |     | 28        |          |                   |               |
| Seizures                                                               | 4      | 2       |     | 4        | 2       | 1      | 4       | 0   |        | 3       |     |     | 35        |          |                   |               |
| Service Call Non-emergency                                             | 14     | 16      |     | 15       | 36      |        | 17      | 10  | 8      | 5       |     |     | 141       |          |                   |               |
| Shooting/Stabbing                                                      | 14     | 10      |     | 15       | 2       | 0<br>1 | 0       | 0   |        | 0       |     |     | 41        |          |                   |               |
| Sick Call                                                              | 21     | 15      |     | 19       | 23      | 20     | 19      | 8   |        | 9       |     |     | 160       |          |                   |               |
| Smoke in Business                                                      | 1      | 0       |     | 19       | 23      |        | 19      | 0   |        | 0       |     |     | 100       |          |                   |               |
| Smoke in Residence                                                     | 1      | 0       |     | 1        | 0       |        | 0       | 0   |        | 0       |     |     | 5         |          |                   |               |
| Stroke                                                                 | 5      | 1       |     | 2        | 3       |        | 5       | 4   |        | 3       |     |     | 28        |          |                   |               |
| Transformer Fire                                                       | 3      | 0       |     | 2        | 11      | 1      | 5<br>11 | 4   |        | 3       |     |     | 28        |          |                   |               |
| Transformer Fire                                                       | 3      | 0       |     | 2        | 11      | 0      | 0       | 0   |        | 0       |     |     | 2         |          |                   |               |
| Traumatic Injury                                                       | 1      | 3       |     | 1        | 0       |        | 0       | 0   |        | 0       |     |     | 2         |          |                   |               |
|                                                                        | 14     | 3       |     | 10       | 10      |        | 7       | 8   |        | 13      |     |     | 98        |          |                   |               |
|                                                                        | 14     |         |     |          |         |        |         |     |        |         |     |     |           |          |                   |               |
| Unconscious Party/Syncope                                              | 1      | 2       | >   | <b>C</b> | 1       | 2      | 1       | 2   | 1 1    | Q I     |     |     | 211       |          |                   |               |
| Unconscious Party/Syncope<br>Unknown Medical Emergency<br>Vehicle Fire | 1      | 2       |     | 5        | 1       | 3      | 1       | 3   | 4      | 8       |     |     | 31<br>18  |          |                   |               |