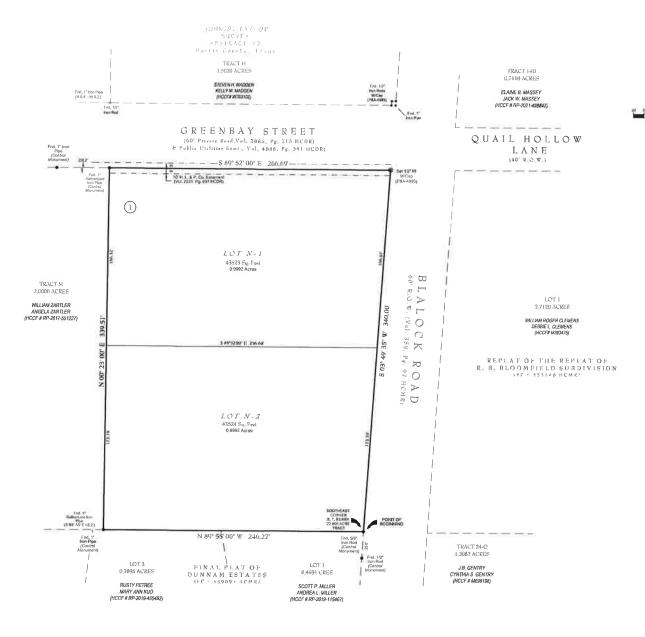

- X. CONSIDERATION AND POSSIBLE ACTION TO APPROVE AN ORDINANCE AMENDING THE CODE OF ORDINANCES OF THE CITY OF BUNKER HILL VILLAGE, TEXAS BY AMENDING SECTION 4-75, NATIONAL ELECTRICAL CODE AND INTERNATIONAL ELECTRICAL CODE, OF ARTICLE IV, CONSTRUCTION CODES, OF CHAPTER 4, DEVELOPMENT, BUILDING AND CONSTRUCTION TO REQUIRE THAT GENERATORS BE LOCATED A MINIMUM OF EIGHTEEN INCHES (18") FROM A STRUCTURE; PROVIDING FOR SEVERABILITY; AND PROVIDING A PENALTY IN AN AMOUNT NOT TO EXCEED \$2,000.00 PER DAY WITH EACH DAY CONSTITUTING A NEW VIOLATION – Elvin Hernandez, Public Works Director
- XI. CONSIDERATION AND POSSIBLE ACTION TO APPROVE A MEMORANDUM OF UNDERSTANDING FOR THE USE OF AMERICAN RESCUE PLAN ACT (ARPA) FUNDS – Gerardo Barrera, City Administrator
- XII. CONSIDERATION AND POSSIBLE ACTION TO APPROVE A CONTRACT BETWEEN THE CITY OF BUNKER HILL VILLAGE, TEXAS AND UNDERGROUND CONSTRUCTION IN AN AMOUNT NOT TO EXCEED \$497,267.00 FOR WATERLINE REPLACEMENT ON TARA, RHETT, AND MAYERLING – Elvin Hernandez, Public Works Director