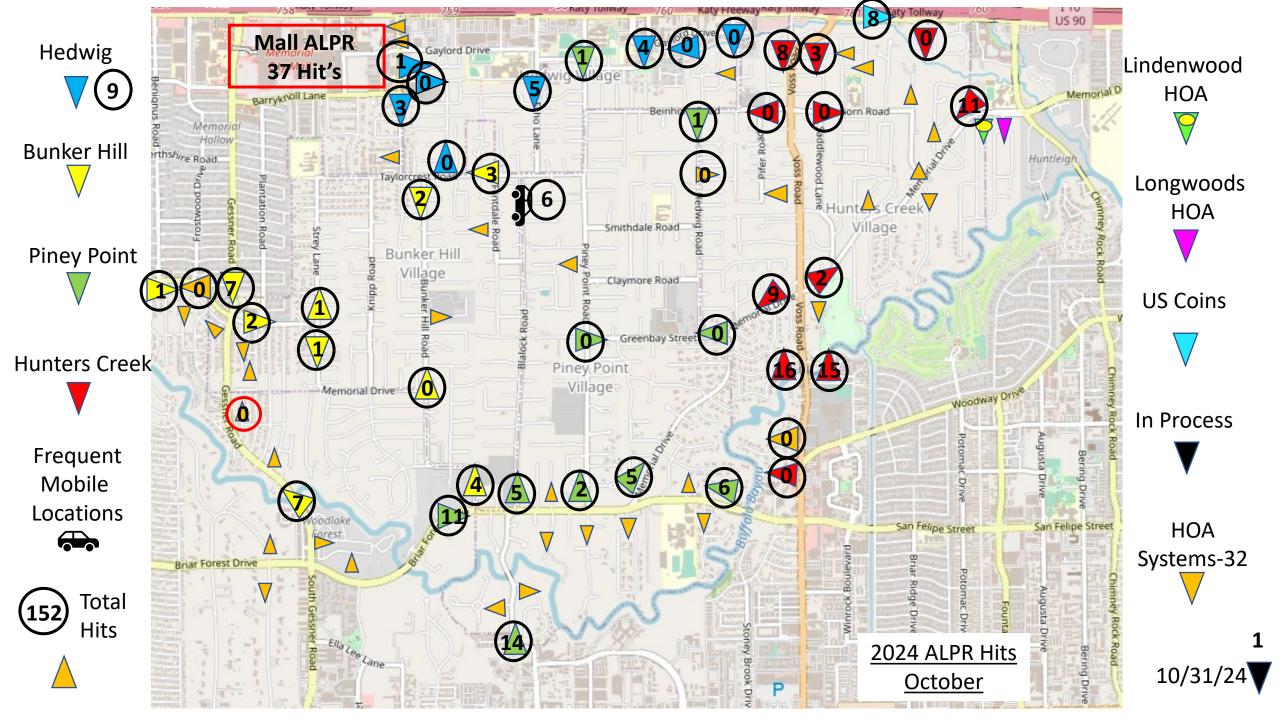

# October 2024 ALPR REPORT

Total Plate Reads, Incl's multiple reads of same plate Number of Unique Plates Read – Total without repeats Number of Hits/Alerts - All 14 possible categories Number of Hits/Alerts of the 6 monitored categories Number of Sex Offender Hits (not monitored live) Summary Report Total Hits-Reads/total vehicles passed by each camera

## Summary Report

#1 Gessner S/B at Frostwood #2 Memorial E/B at Gessner **#3 NO ALPR - Future Location** #4 Memorial N/B at Briar Forrest #5 Bunker Hill S/B at Taylorcrest #6 Taylorcrest W/B at Flintdale **#7** Memorial E/B at Briar Forrest #8 2200 S. Piney Point N/B #9 N. Piney Point N/B at Memorial #10 Memorial E/B at San Felipe #11 Greenbay E/B Piney Point #12 Piney Point S/B at Gaylord #13 Gessner N/B at Bayou #14 Beinhorn W/B at Pipher

#15 Hunters Creek Drive S/B at I-10 #16 Memorial W/B at Creekside #17 Memorial W/B at Voss #18 Memorial E/B at Voss #19 S/B Voss at Old Voss Ln 1 #20 S/B Voss at Old Voss Ln 2 #21 N/B Voss at Magnolia Bend Ln 1 #22 N/B Voss at Magnolia Bend Ln 2 #23 W/B San Felipe at Buffalo Bayou #24 N/B Blalock at Memorial #25 N/B Bunker Hill at Memorial #26 S/B Hedwig at Beinhorn #27 Mobile Unit #181 #28 Mobile Speed Trailer/Station

#29 Riverbend Main Entrance

#30 Beinhorn E/B at Voss

#31 Memorial E/B at Tealwood (new)

#32 Greenbay W/B at Memorial

#33 Strey N/B at Memorial

Private Systems monitored by MVPD

US COINS - I-10 Frontage Road Memorial Manor NA Lindenwood/Memorial **Greyton Lane NA** Calico NA Windemere NA Mott Lane **Kensington NA** Stillforest NA Farnham Park **Riverbend NA** Pinewood NA Hampton Court **Bridlewood West NA** N Kuhlman NA Longwoods NA Memorial City Mall - 22

Yellow = Bunker Hill Green = Piney Point Red = Hunters Creek Blue = MVPD Mobile Purple = Privately Owned Systems