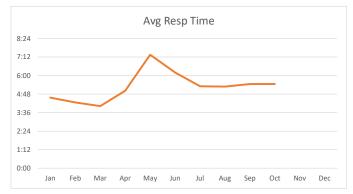

#### October 2024 Summary - All Cities

| Call/Incident Type/Detail                                              | Jan    | Feb     | Mar | Apr      | May     | Jun    | Jul     | Aug | Sep    | Oct     | Nov | Dec | Total YTD | Month    | # of Incidents    | Avg Resp Time |
|------------------------------------------------------------------------|--------|---------|-----|----------|---------|--------|---------|-----|--------|---------|-----|-----|-----------|----------|-------------------|---------------|
| TOTAL                                                                  | 250    | 181     | 208 | 211      | 373     | 213    | 402     | 167 | 198    | 188     |     |     | 2391      | Jan      | 174               | 4:19          |
| Abdominal Pain                                                         | 0      | 1       | 1   | 2        | 4       | 3      | 2       | 2   | 1      | 5       |     |     | 21        | Feb      | 126               | 4:17          |
| Allergic Reaction                                                      | 2      | 1       | 2   | 2        | 1       | 1      | 0       | 2   | 1      | 3       |     |     | 15        | Mar      | 151               | 4:38          |
| Animal Bite                                                            | 0      | 0       | 1   | 0        | 0       | 0      | 0       | 0   | 2      | 0       |     |     | 3         | Apr      | 148               | 4:33          |
| Apartment Fire                                                         | 0      | 0       | 0   | 0        | 0       | 0      | 1       | 0   | 0      | 0       |     |     | 1         | May      | 279               | 6:06          |
| Assult                                                                 | 0      | 1       | 1   | 0        | 1       | 1      | 0       | 0   | 2      | 1       |     |     | 7         | Jun      | 166               | 4:21          |
| Automatic Aid                                                          | 3      | 2       | 3   | 4        | 1       | 0      | 0       | 0   | 0      | 1       |     |     | 14        | Jul      | 267               | 5:02          |
| Automatic Aid- Apartment Fire                                          | 13     | 6       |     | 10       | 4       | 2      | 5       | 0   |        | 2       |     |     | 55        | Aug      | 139               | 4:24          |
| Automatic Aid- Building Fire                                           | 4      | 2       |     | 3        | 0       |        | 1       | 0   | 0      | 2       |     |     | 15        | Sep      | 166               | 4:21          |
| Automatic Aid- Elevator Rescue                                         | 3      | 1       |     | 0        | 1       | 2      | 2       | 0   |        | 2       |     |     | 12        | Oct      | 155               | 4:14          |
| Automatic Aid- Entrapment MVC                                          | 1      | 3       |     | 0        | 1       | 0      | 0       | 0   |        | 0       |     |     | 6         | Nov      |                   |               |
| Automatic Aid- Gas Leak                                                | 1      | 1       |     | 3        | 2       | 0      | 3       | 0   |        | 1       |     |     | 13        | Dec      |                   |               |
| Automatic Aid- High Rise Fire                                          | 0      | 2       |     | 0        | 0       | 0      | 0       | 0   |        | 2       |     |     | 5         |          | 1771              | 4:37          |
| Back Pain                                                              | 0      | 0       |     | 1        | 1       | 1      | 0       | 0   |        | 1       |     |     | 7         |          |                   |               |
| Burn Victim                                                            | 0      | 0       |     | 0        | 0       |        | 2       | 0   |        | 0       |     |     | 2         |          | t'l Std Fire Resp |               |
| Business Fire                                                          | 0      | 0       |     | 0        | 0       |        | 0       | 1   | 1      | 0       |     |     | 2         | Note: Na | t'l Std Fire EMS  | Time: 6:30    |
| Carbon Monoxide Detector With Symptoms                                 | 0      | 1       |     | 0        | 2       | 0      | 3       | 0   |        | 1       |     |     | 7         |          |                   |               |
| Carbon Monoxide Detector No Symptoms                                   | 2      | 3       |     | 1        | 11      | 8      | 11      | 7   | 1      | 3       |     |     | 50        |          |                   |               |
| Cardiac/Respiratory Arrest                                             | 1      | 1       |     | 0        | 0       | 1      | 0       | 0   | 2      | 0       |     |     | 5         |          |                   |               |
| Check a Noxious Odor                                                   | 2      | 1       |     | 1        | 0       |        | 0       | 0   |        | 0       |     |     | 5         |          |                   |               |
| Check for Fire                                                         | 0      | 0       |     | 0        | 1       | 0      | 7       | 0   |        | 0       |     |     | 12        |          |                   |               |
| Check for the Smell of Natural Gas                                     | 2      | 3       |     | 2        | 18      | 2      | 5       | 2   | 7      | 6       |     |     | 53        |          |                   |               |
| Check for the Smell of Smoke                                           | 2      | 2       |     | 2        | 5       | 2      | 5       | 4   | 3      | 0       |     |     | 26        |          |                   |               |
| Chest Pain                                                             | 3      | 1       |     | 1        | 3       | 4      | 4       | 2   | 3      | 2       |     |     | 27        |          |                   |               |
| Child Locked in a Vehicle Engine and AC running                        | 0      | 0       |     | 0        | 1       | 0      | 1       | 0   |        | 1       |     |     | 3         |          |                   |               |
| Child Locked in a Vehicle Engine not running                           | 0      | 1       |     | 0        | 1       | 1      | 0       | 1   | 1      |         |     |     | 7         |          |                   |               |
| Choking                                                                | 1      | 1       |     | 0        | 0       | 0      | 0       | 0   |        | 0       |     |     | 5         |          |                   |               |
| Diabetic Emergency                                                     | 1      | 2       |     | 1        | 0       | 1      | 0       | 0   |        | 0       |     |     | 7         |          |                   |               |
| Difficulty Breathing                                                   | 9      | 5       |     | 12       | 4       | 3      | 8       | 10  | 5      | 7       |     |     | 71        |          |                   |               |
| Dumpster Fire Not near Structure                                       | 0      | 0       |     | 0        | 1       | 1      | 0       | 0   |        | 0       |     |     | 2         |          |                   |               |
| Electrical Fire                                                        | 0      | 0       |     | 0        | 1       | 0      | 1       | 1   | 0      | -       |     |     | 7         |          |                   |               |
| Elevator Rescue                                                        | 1      | 0       |     | 0        | 2       | 1      | 4       | 0   |        | 1       |     |     | 9         |          |                   |               |
| Entrapment- Non MVC                                                    | 0      | 0       |     | 0        | 1       | 0      | 0       | 0   |        | 0       |     |     | 2         |          |                   |               |
| Eye Problems                                                           |        | 0       |     | 0        | 0       |        | 0       | 0   | 0      | 0       |     |     | 1         |          |                   |               |
| Fall Victim                                                            | 10     | 8       |     | 9        | 11      | 8      | 6       | 12  | 9      | 13      |     |     | 99        |          |                   |               |
| Fire Alarm Business                                                    | 8      |         |     | 6        | 9       |        |         | 3   | 3      | 4       |     |     | 57        |          |                   |               |
| Fire Alarm Church or School                                            | 10     | 6       |     | 4<br>25  | 9<br>57 | 8      | 6       | 11  | 4      |         |     |     | 63        |          |                   |               |
| Fire Alarm Residence                                                   | 36     | 28<br>0 |     |          |         | 38     | 59<br>3 | 26  |        | 31<br>4 |     |     | 368       |          |                   |               |
| Gas Leak                                                               | 3      | 0       |     | 4        | 15<br>0 |        | 3       | 2   | 6<br>0 | 4       |     |     | 43        |          |                   |               |
| Grass Fire                                                             |        | 0       |     |          |         |        | 0       | 1   | 0      |         |     |     | 2         |          |                   |               |
| HAZMAT Emergency                                                       | 0      | 0       |     | 0        | 0       |        | 0       |     |        | 0       |     |     |           |          |                   |               |
| Headache- Stroke symptoms not present<br>Heart Problems                | 8      | 6       |     | 2        | 0       | 1      | 2       | 1   | 2      | 9       |     |     | 6<br>53   |          |                   |               |
|                                                                        | 0<br>1 | 0       |     | 0        | 0       |        | 2       | 3   | 2      | 9       |     |     | 10        |          |                   |               |
| Heat/Cold Exposure<br>Hemorrhage/Laceration                            | 1      | 2       |     | 1        | 1       | 1      | 2       | 4   |        | 2       |     |     | 10        |          |                   |               |
|                                                                        | 2      | 0       |     | 1        | 6       |        | 3       | 4   | 4      | 2       |     |     | 18        |          |                   |               |
| House Fire                                                             | 4      | 4       |     | 3        |         | 4      | 4       | 2   | 5      | 2       |     |     |           |          |                   |               |
| Injured Party<br>Medical Alarm                                         | 4      | 4       |     | 3        | 4       | 3      | 4       | 11  | 6      | 2       |     |     | 36<br>54  |          |                   |               |
| Motor Vehicle Collision                                                | 23     | 15      |     | 25       | 21      | 24     | 31      | 11  | 20     | 3<br>21 |     |     | 214       |          |                   |               |
| Motor Vehicle Collision with Entrapment                                | 23     | 15      |     | 25       | 21      | 24     | 1       | 0   |        | 0       |     |     | 5         |          |                   |               |
| Object Down in Roadway                                                 | 6      | 1       |     | 6        | 17      | 5      | 67      | 2   | 0      | 0       |     |     | 109       |          |                   |               |
| Oven/Appliance Fire                                                    | 1      | 0       |     | 0        | 0       | 0      | 67      | 2   |        | 3       |     |     | 5         |          |                   |               |
| Over/Appliance Fire<br>Overdose/Poisoning                              | 1      | 1       |     | 0        | 3       | 0      | 2       | 1   | 1      | 3       |     |     | 14        |          |                   |               |
| Possible D.O.S.                                                        | 1      | 0       |     | 2        | 0       |        | 2       | 1   | 0      | 1       |     |     | 6         |          |                   |               |
| Powerlines Down Arcing/Burning                                         | 3      | 0       |     | 6        | 41      | 14     | 66      | 2   | 0      | 0       |     |     | 135       |          |                   |               |
| Pregnancy/ Childbirth                                                  | 3      | 0       |     | 0        | 41      |        | 0       | 2   |        | 0       |     |     | 3         |          |                   |               |
| Pregnancy Childbirth<br>Psychiatric Emergency                          | 3      | -       | -   | 2        | 3       |        | 4       | 1   |        | 1       |     |     | 28        |          |                   |               |
| Seizures                                                               | 4      | 2       |     | 4        | 2       | 1      | 4       | 0   |        | 3       |     |     | 35        |          |                   |               |
| Service Call Non-emergency                                             | 14     | 16      |     | 15       | 36      |        | 17      | 10  | 8      | 5       |     |     | 141       |          |                   |               |
| Shooting/Stabbing                                                      | 14     | 10      |     | 15       | 2       | 0<br>1 | 0       | 0   |        | 0       |     |     | 41        |          |                   |               |
| Sick Call                                                              | 21     | 15      |     | 19       | 23      | 20     | 19      | 8   |        | 9       |     |     | 160       |          |                   |               |
| Smoke in Business                                                      | 1      | 0       |     | 19       | 23      |        | 19      | 0   |        | 0       |     |     | 100       |          |                   |               |
| Smoke in Residence                                                     | 1      | 0       |     | 1        | 0       |        | 0       | 0   |        | 0       |     |     | 5         |          |                   |               |
| Stroke                                                                 | 5      | 1       |     | 2        | 3       |        | 5       | 4   |        | 3       |     |     | 28        |          |                   |               |
| Transformer Fire                                                       | 3      | 0       |     | 2        | 11      | 1      | 5<br>11 | 4   |        | 3       |     |     | 28        |          |                   |               |
| Transformer Fire                                                       | 3      | 0       |     | 2        | 11      | 0      | 0       | 0   |        | 0       |     |     | 2         |          |                   |               |
| Traumatic Injury                                                       | 1      | 3       |     | 1        | 0       |        | 0       | 0   |        | 0       |     |     | 2         |          |                   |               |
|                                                                        | 14     | 3       |     | 10       | 10      |        | 7       | 8   |        | 13      |     |     | 98        |          |                   |               |
|                                                                        | 14     |         |     |          |         |        |         |     |        |         |     |     |           |          |                   |               |
| Unconscious Party/Syncope                                              | 1      | 2       | >   | <b>C</b> | 1       | 2      | 1       | 2   | 1 1    | Q I     |     |     | 211       |          |                   |               |
| Unconscious Party/Syncope<br>Unknown Medical Emergency<br>Vehicle Fire | 1      | 2       |     | 5        | 1       | 3      | 1       | 3   | 4      | 8       |     |     | 31<br>18  |          |                   |               |