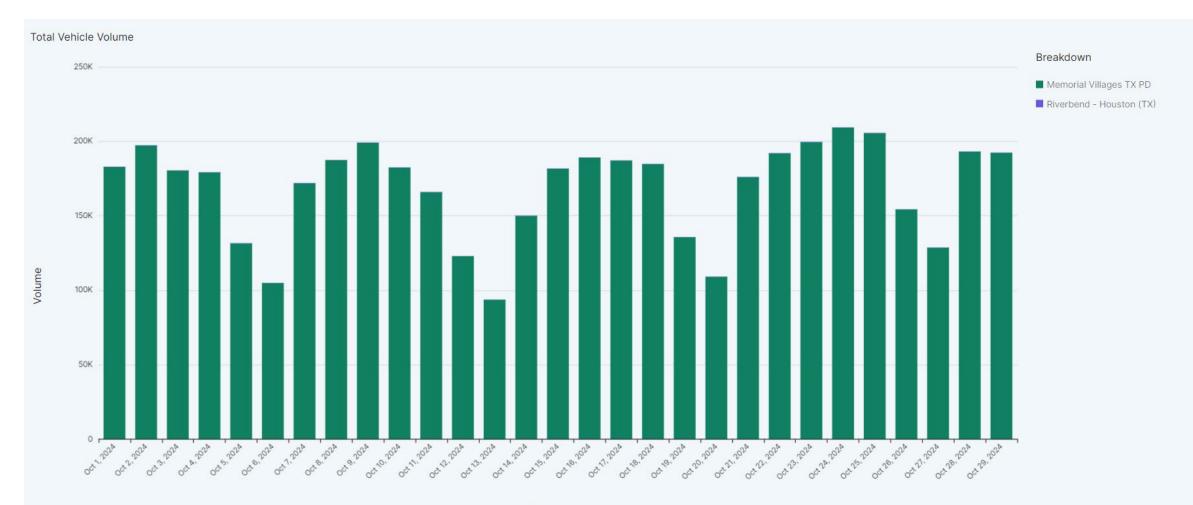

#### Total 'Volume' by 'groupbysummary'

| groupbysummary                             | Ψŧ | Sum of Volume |
|--------------------------------------------|----|---------------|
| #22 - NB Voss x Magnolia Bend (Lane 2)     |    | 454385        |
| #21 - NB Voss x Magnolia Bend (Lane 1)     |    | 355075        |
| #08 2200 S Piney Point Rd NB at City Limit |    | 325464        |
| #13 NB Gessner Rd                          |    | 317454        |
| #23 - WB San Felipe x Buffalo Bayou        |    | 293753        |
| #17 Memorial Dr WB at Voss 🛛               |    | 235970        |
| #31 EB Memorial Dr near Tealwood           |    | 232923        |
| #02 Memorial Dr EB at Gessner              |    | 222110        |
| #12 Piney Point Dr SB at Gaylord           |    | 221012        |
| #20 - SB Voss x Old Voss (Lane 2)          |    | 215456        |
| #18 Memorial Dr EB at Voss 💡               |    | 181538        |
| #01 Gessner SB at Frostwood Elementary 🦃   | ?  | 175048        |
| #04 Memorial Dr NB at Briar Forest  🛱      |    | 174293        |
| #07 Memorial Dr EB at Briar Forest 💡       |    | 151675        |
| #28 MVPD Station S/B Memorial Drive        |    | 142941        |
| #16 Memorial Dr WB at E Creekside Dr 💡     |    | 137867        |
| #24 - NB Blalock x Memorial                |    | 135983        |
| #14 Beinhorn Rd WB at Pipher               |    | 133078        |
| #09 N Piney Point Rd at Memorial Dr        |    | 99386         |
| #19 - SB Voss x Old Voss (Lane 1)          |    | 94071         |
| #27 Unit 181 Blalock S/B at Taylorcrest    |    | 93251         |
| #32 WB Greenbay @ Memorial Dr              |    | 91288         |
| #30 EB Beinhorn Rd @ Voss Rd               |    | 83607         |
| #10 On Memorial Dr EB from San Felipe      |    | 79839         |
| #05 Bunkerhill Rd SB at Taylorcrest        |    | 71399         |
| #26 - SB Hedwig x Beinhorn                 |    | 51872         |
| #06 Taylorcrest Rd WB at Flintdale         |    | 46367         |
| #11 Greenbay St EB at Piney Point Rd       |    | 34994         |
| Strey NB at Memorial 🖞                     |    | 18045         |
| #29 - Riverbend Main Entrance 🖞            |    | 7521          |
| #15 Hunters Creek Dr SB at I-10 💡          |    | 6913          |
| #01 Inbound, Riverview Way, EB             |    | 5739          |
| Grand Total                                |    | 4890317       |
|                                            |    |               |