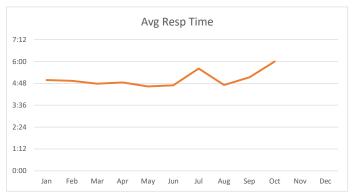

## 911/Emergency Designated Calls - EMS and Fire

| Total         | 8@5:08 |
|---------------|--------|
| Bunker Hill   | 3@2:17 |
| Piney Point   | 2@3:22 |
| Hunters Creek | 3@8:18 |

## EMS Only

| Total         | 5@3:48 |
|---------------|--------|
| Bunker Hill   | 2@3:25 |
| Piney Point   | 2@3:21 |
| Hunters Creek | 1@5:07 |

## Fire Only

| Total         | 3@6:55  |
|---------------|---------|
| Bunker Hill   | 1@1:16  |
| Piney Point   | 0@0:00  |
| Hunters Creek | 2@9:46* |

## Radio Calls – Fire Assist

| Total         | 17@5:03  |
|---------------|----------|
| Bunker Hill   | 3@9:32** |
| Piney Point   | 6@5:32   |
| Hunters Creek | 8@3:47   |

## Radio Calls – EMS Assist

| Total         | 6@3:58 |
|---------------|--------|
| Bunker Hill   | 3@3:46 |
| Piney Point   | 2@5:21 |
| Hunters Creek | 1@2:21 |

\* BBQ fire

\*\* officer on scene in 1:12 Failed to log arrival in MDT