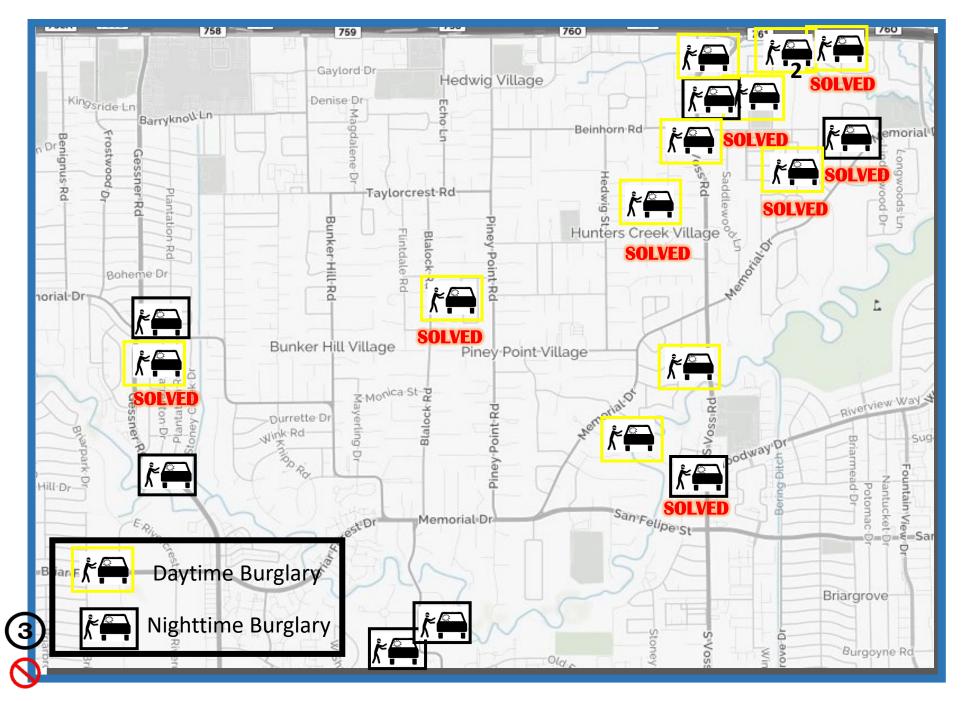

## 2024 Auto Burglary Map

|                          | <u> </u> |
|--------------------------|----------|
| Address                  | POE      |
| 8333 Katy Fwy            | Win      |
| 8525 Katy Fwy            | UNL*     |
| 10614 Gawain             | Win      |
| 10611 Twelve Oaks        | UNL      |
| 11615 Starwood           | UNL      |
| 10710 Marsha             | Win      |
| 11321 Green Vale         | UNL      |
| 2102 S. Piney Point      | UNL      |
| 750 W. Creekside         | UNL      |
| 29 Windemere             | UNL      |
| 7 Hunters Ridge          | UNL      |
| 218 Tamerlaine           | UNL      |
| 8400 Hunters Creek Drive | UNL      |
| 114 Willowend            | Win      |
| 10700 Marsha             | UNK      |
| 709 Kuhlman              | Win      |
| 7614 River Point         | UNL      |
| 4 Voss Park              | UNL      |
| 267 Plantation           | UNL      |