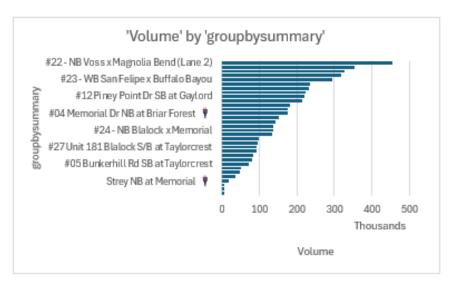

#### Total 'Volume' by 'groupbysummary'

| groupbysummary                             | Ψŧ | Sum of Volume |
|--------------------------------------------|----|---------------|
| #22 - NB Voss x Magnolia Bend (Lane 2)     |    | 454385        |
| #21 - NB Voss x Magnolia Bend (Lane 1)     |    | 355075        |
| #08 2200 S Piney Point Rd NB at City Limit |    | 325464        |
| #13 NB Gessner Rd                          |    | 317454        |
| #23 - WB San Felipe x Buffalo Bayou        |    | 293753        |
| #17 Memorial Dr WB at Voss 🛛               |    | 235970        |
| #31 EB Memorial Dr near Tealwood           |    | 232923        |
| #02 Memorial Dr EB at Gessner              |    | 222110        |
| #12 Piney Point Dr SB at Gaylord           |    | 221012        |
| #20 - SB Voss x Old Voss (Lane 2)          |    | 215456        |
| #18 Memorial Dr EB at Voss 💡               |    | 181538        |
| #01 Gessner SB at Frostwood Elementary 🦃   | ?  | 175048        |
| #04 Memorial Dr NB at Briar Forest  🛱      |    | 174293        |
| #07 Memorial Dr EB at Briar Forest 💡       |    | 151675        |
| #28 MVPD Station S/B Memorial Drive        |    | 142941        |
| #16 Memorial Dr WB at E Creekside Dr 💡     |    | 137867        |
| #24 - NB Blalock x Memorial                |    | 135983        |
| #14 Beinhorn Rd WB at Pipher               |    | 133078        |
| #09 N Piney Point Rd at Memorial Dr        |    | 99386         |
| #19 - SB Voss x Old Voss (Lane 1)          |    | 94071         |
| #27 Unit 181 Blalock S/B at Taylorcrest    |    | 93251         |
| #32 WB Greenbay @ Memorial Dr              |    | 91288         |
| #30 EB Beinhorn Rd @ Voss Rd               |    | 83607         |
| #10 On Memorial Dr EB from San Felipe      |    | 79839         |
| #05 Bunkerhill Rd SB at Taylorcrest        |    | 71399         |
| #26 - SB Hedwig x Beinhorn                 |    | 51872         |
| #06 Taylorcrest Rd WB at Flintdale         |    | 46367         |
| #11 Greenbay St EB at Piney Point Rd       |    | 34994         |
| Strey NB at Memorial 🖞                     |    | 18045         |
| #29 - Riverbend Main Entrance 🖞            |    | 7521          |
| #15 Hunters Creek Dr SB at I-10 💡          |    | 6913          |
| #01 Inbound, Riverview Way, EB             |    | 5739          |
| Grand Total                                |    | 4890317       |
|                                            |    |               |