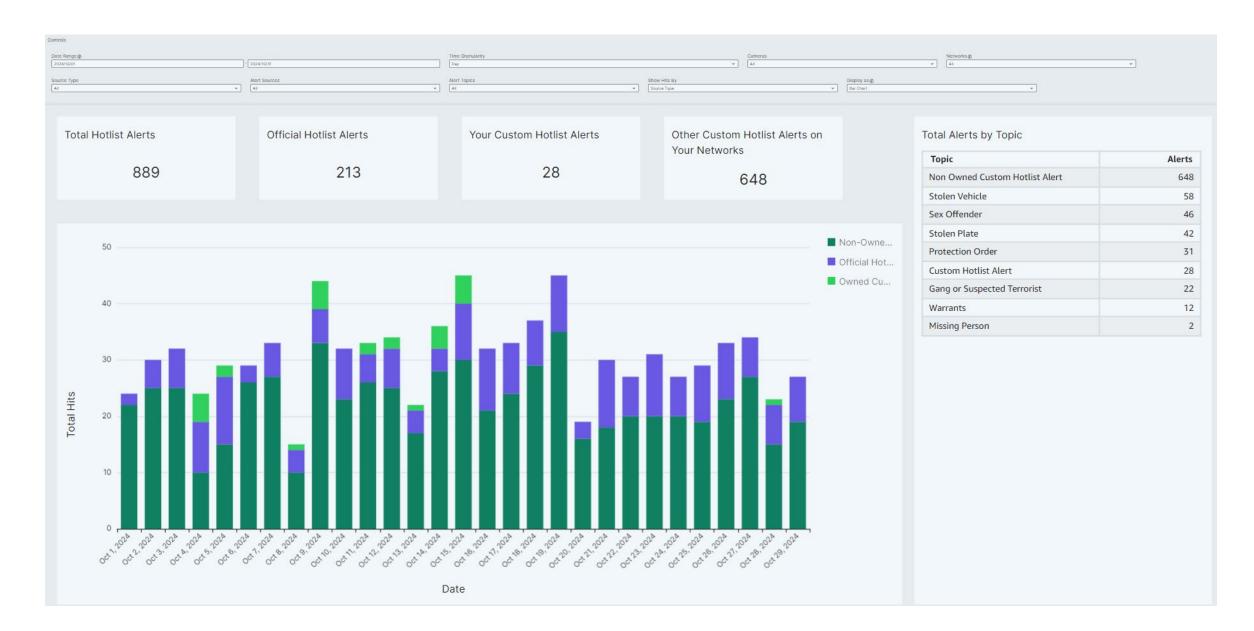

# October 2024 ALPR REPORT

Total Plate Reads, Incl's multiple reads of same plate Number of Unique Plates Read – Total without repeats Number of Hits/Alerts - All 14 possible categories Number of Hits/Alerts of the 6 monitored categories Number of Sex Offender Hits (not monitored live) Summary Report Total Hits-Reads/total vehicles passed by each camera

## 2024 ALPR Data Report

Total Reads 4,890,317

Date

## Unique Reads – 2,184,488

Date (Day)

## All Categories – All Hotlists

## Top 6 Categories

## Sex Offenders

## Summary Report

#1 Gessner S/B at Frostwood #2 Memorial E/B at Gessner **#3 NO ALPR - Future Location** #4 Memorial N/B at Briar Forrest #5 Bunker Hill S/B at Taylorcrest #6 Taylorcrest W/B at Flintdale **#7** Memorial E/B at Briar Forrest #8 2200 S. Piney Point N/B #9 N. Piney Point N/B at Memorial #10 Memorial E/B at San Felipe #11 Greenbay E/B Piney Point #12 Piney Point S/B at Gaylord #13 Gessner N/B at Bayou #14 Beinhorn W/B at Pipher