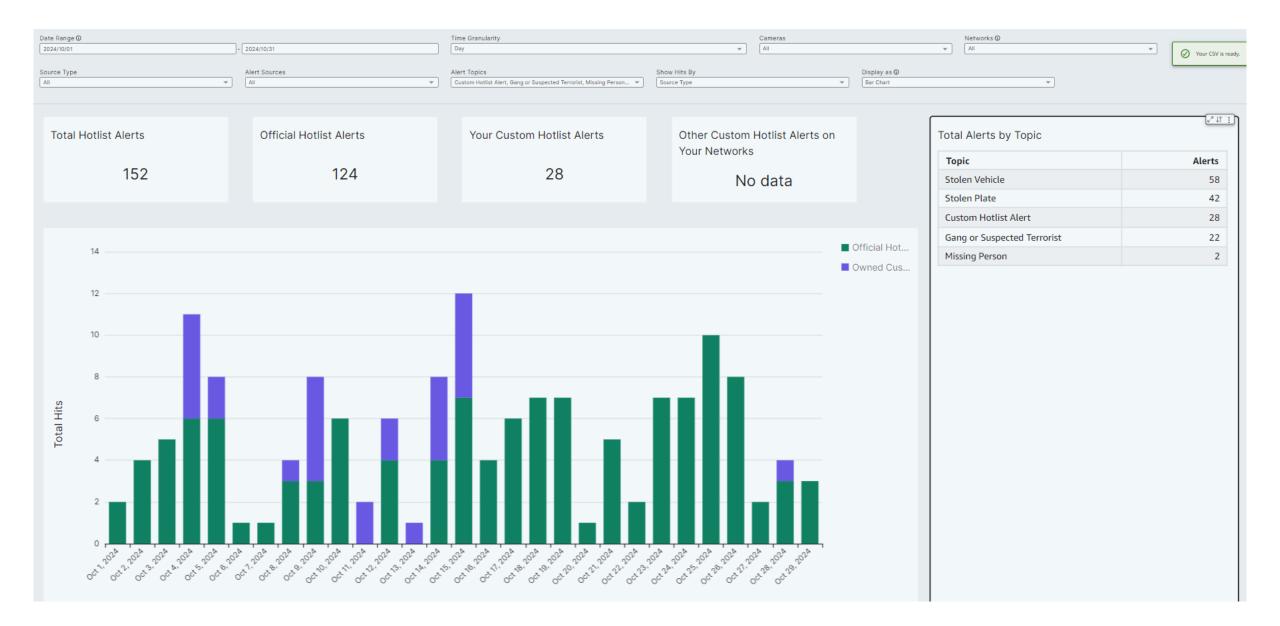

#### November 11, 2024

TO: MVPD Police Commissioners

FROM: R. Schultz, Chief of Police

REF: October 2024 Monthly Report

During the month of October, MVPD responded/handled a total of 5,848 calls/incidents. 4,084 House Watch checks were conducted. 776 traffic stops were initiated with 800 citations being issued for 1322 violations. (Note: 20 Assists in Hedwig, 137 in Houston, 3 in Spring Valley and 0 in Hillshire)

Major/Significant Events

- Officers continue an investigation into fraudulent paper license plates that are being distributed from a location on Westheimer. The title business is working with multiple small auto sales businesses by issuing temp tags to salvaged vehicles.
- 10/8/24 MVPD officers arrested (for the third time) a female suspect who in possession of a stolen vehicle. This is the same suspect that was arrested by our officers for driving the stolen car from a deceased person 2 years ago. The suspect had been breaking into the homes of victims while they attended funerals. The arrest was the result of an ALPR hit. All 3 times we have arrested her in a stolen car.
- 10/22 24 officers were dispatched to the Riverbend neighborhood for a burglary of a vehicle investigation. While officers were on location, staff accessed area ALPR cameras and located the suspect vehicle in the area at 1 am. The suspect was identified by his mother. Detectives are preparing an arrest warrant for his arrest.
- On 10/23/24 officers responded to a burglary just occurred on Tokeneke Trail. Officers located and pursued the suspects eventually arresting 3 of the 4 offenders. Over \$300,000 in stolen property was recovered.