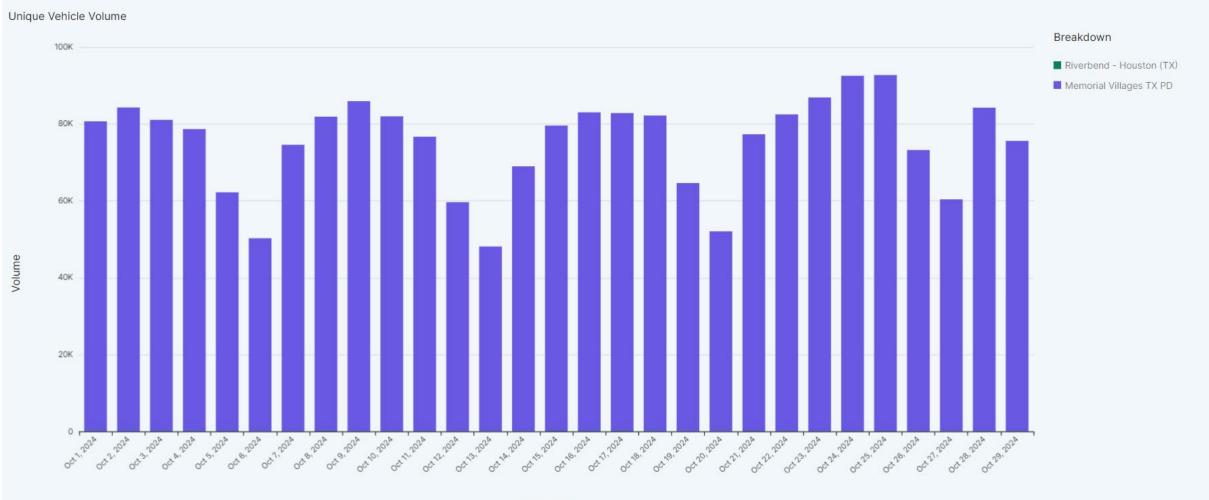

| UNL      |
| 218 Tamerlaine           | UNL      |
| 8400 Hunters Creek Drive | UNL      |
| 114 Willowend            | Win      |
| 10700 Marsha             | UNK      |
| 709 Kuhlman              | Win      |
| 7614 River Point         | UNL      |
| 4 Voss Park              | UNL      |
| 267 Plantation           | UNL      |











# October 2024 ALPR REPORT

Total Plate Reads, Incl's multiple reads of same plate Number of Unique Plates Read – Total without repeats Number of Hits/Alerts - All 14 possible categories Number of Hits/Alerts of the 6 monitored categories Number of Sex Offender Hits (not monitored live) Summary Report Total Hits-Reads/total vehicles passed by each camera



## 2024 ALPR Data Report

Total Reads 4,890,317



Date

## Unique Reads – 2,184,488



Date (Day)

## All Categories – All Hotlists



## Top 6 Categories



## Sex Offenders



## Summary Report



#1 Gessner S/B at Frostwood #2 Memorial E/B at Gessner **#3 NO ALPR - Future Location** #4 Memorial N/B at Briar Forrest #5 Bunker Hill S/B at Taylorcrest #6 Taylorcrest W/B at Flintdale **#7** Memorial E/B at Briar Forrest #8 2200 S. Piney Point N/B #9 N. Piney Point N/B at Memorial #10 Memorial E/B at San Felipe #11 Greenbay E/B Piney Point #12 Piney Point S/B at Gaylord #13 Gessner N/B at Bayou #14 Beinhorn W/B at Pipher

#15 Hunters Creek Drive S/B at I-10 #16 Memorial W/B at Creekside #17 Memorial W/B at Voss #18 Memorial E/B at Voss #19 S/B Voss at Old Voss Ln 1 #20 S/B Voss at Old Voss Ln 2 #21 N/B Voss at Magnolia Bend Ln 1 #22 N/B Voss at Magnolia Bend Ln 2 #23 W/B San