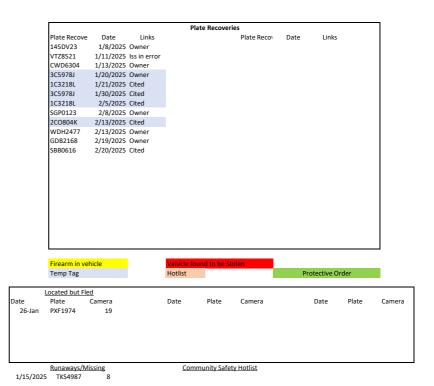

### Lock/Win Punch

\* Jugging

| ALPR Recoveries |         |           |     |    |           |       |       |   |        |
|-----------------|---------|-----------|-----|----|-----------|-------|-------|---|--------|
| Num             | Plate   | Vehicle   | Loc |    | Val       |       | Links | D | ate    |
| 1               | PXF1974 | GMC1500   | 19  | \$ | 23,000.00 |       |       |   | 26-Jan |
| 2               | QFL8875 | Toy Prius | 19  | Ś  | 18,000.00 | Fraud |       |   | 8-Feb  |
| 3               | VMB3486 | NissanVer | 7   | \$ | 14,000.00 |       |       |   | 28-Feb |
| 4               |         |           |     |    |           |       |       |   |        |
| 5               |         |           |     |    |           |       |       |   |        |
| 6               |         |           |     |    |           |       |       |   |        |
| 7               |         |           |     |    |           |       |       |   |        |
| 8               |         |           |     |    |           |       |       |   |        |
| 9               |         |           |     |    |           |       |       |   |        |
| 10              |         |           |     |    |           |       |       |   |        |
| 11<br>12        |         |           |     |    |           |       |       |   |        |
| 13              |         |           |     |    |           |       |       |   |        |
| 14              |         |           |     |    |           |       |       |   |        |
| 15              |         |           |     |    |           |       |       |   |        |
| 16              |         |           |     |    |           |       |       |   |        |
| 17              |         |           |     |    |           |       |       |   |        |
| 18              |         |           |     |    |           |       |       |   |        |
| 19              |         |           |     |    |           |       |       |   |        |
| 20              |         |           |     |    |           |       |       |   |        |
| 21              |         |           |     |    |           |       |       |   |        |
| 22              |         |           |     |    |           |       |       |   |        |
| 23              |         |           |     |    |           |       |       |   |        |
| 24              |         |           |     |    |           |       |       |   |        |
| 25              |         |           |     |    |           |       |       |   |        |
| 26              |         |           |     |    |           |       |       |   |        |
| 27<br>28        |         |           |     |    |           |       |       |   |        |
|                 |         |           |     |    |           |       |       |   |        |
| 29<br>30        |         |           |     |    |           |       |       |   |        |
| 31              |         |           |     |    |           |       |       |   |        |
| 32              |         |           |     |    |           |       |       |   |        |
| 33              |         |           |     |    |           |       |       |   |        |
| 34              |         |           |     |    |           |       |       |   |        |
| 35              |         |           |     |    |           |       |       |   |        |
| 36              |         |           |     |    |           |       |       |   |        |
| 37              |         |           |     |    |           |       |       |   |        |
| 38              |         |           |     |    |           |       |       |   |        |
| 39              |         |           |     |    |           |       |       |   |        |
| 40              |         |           |     |    |           |       |       |   |        |
| 41              |         |           |     |    |           |       |       |   |        |
| 42              |         |           |     |    |           |       |       |   |        |
| 43              |         |           |     |    |           |       |       |   |        |
| 44              |         |           |     |    |           |       |       |   |        |
| 45              |         |           |     |    |           |       |       |   |        |
| 46              |         |           |     |    |           |       |       |   |        |
| 47              |         |           |     |    |           |       |       |   |        |
| 48              |         |           |     |    |           |       |       |   |        |
| 49              |         |           |     |    |           |       |       |   |        |
| 50              |         |           |     |    |           |       |       |   |        |
| 51              |         |           |     |    |           |       |       |   |        |
| 52              |         |           |     |    |           |       |       |   |        |
| 53<br>54        |         |           |     |    |           |       |       |   |        |
| 54<br>55        |         |           |     |    |           |       |       |   |        |
| 56              |         |           |     |    |           |       |       |   |        |
| 57              |         |           |     |    |           |       |       |   |        |
| 58              |         |           |     |    |           |       |       |   |        |
| 59              |         |           |     |    |           |       |       |   |        |
| 60              |         |           |     |    |           |       |       |   |        |
| 61              |         |           |     |    |           |       |       |   |        |
| 62              |         |           |     |    |           |       |       |   |        |
| 63              |         |           |     |    |           |       |       |   |        |
| 64              |         |           |     |    |           |       |       |   |        |
| 65              |         |           |     |    |           |       |       |   |        |
| 66              |         |           |     |    |           |       |       |   |        |
| 67              |         |           |     |    |           |       |       |   |        |
|                 |         |           |     | \$ | 55,000.00 |       |       |   |        |

#### 1 of 3 involved in other crimes = 33%

HOT List Hits Other Agencies

| ALPR Stops Lo | cated not R | eported as Re | covered |
|---------------|-------------|---------------|---------|
| Plate         | ALPR        | Agency        | Date    |
| MHP1171       | 27          | HPD           | 5-Jan   |
| VWZ9444       | 8           | HPD           | 19-Jan  |
| NTT3409       | 6           | HCSO          | 30-Jan  |
| RDB2644       | 13          | HPD           | 8-Feb   |
|               |             |               |         |
|               |             |               |         |
|               |             |               |         |
|               |             |               |         |
|               |             |               |         |
|               |             |               |         |
|               |             |               |         |
|               |             |               |         |
|               |             |               |         |
|               |             |               |         |
| ,             |             |               |         |
|               |             |               |         |
|               |             |               |         |
| ,             |             |               |         |
|               |             |               |         |

| Program Summary |                 |           |     |
|-----------------|-----------------|-----------|-----|
| 2025 Value      | \$ 55,000.00    | Recovered | 3   |
| 2024 Value      | \$ 746,000.00   | Recovered | 30  |
| 2023 Value      | \$ 646,500.00   | Recovered | 30  |
| 2022 Value      | \$ 1,733,000.00 | Recovered | 74  |
| 54 2021 Value   | \$ 1,683,601.00 | Recovered | 75  |
| 2020 Value      | \$ 1,147,500.00 | Recovered | 61  |
| 2019 Value      | \$ 438,000.00   | Recovered | 22  |
| Program Total   | \$ 6,394,601.00 |           | 292 |