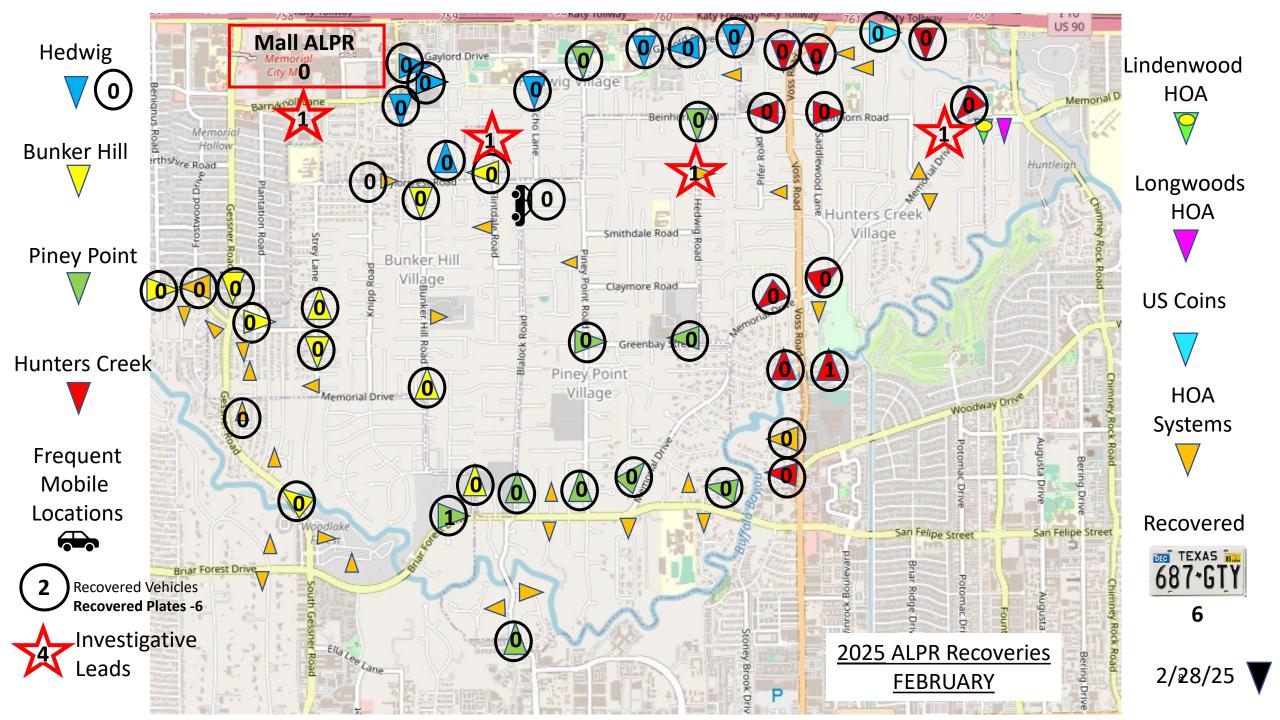

**VFD** Assists

2025 Burglary Map 2025 Auto Burglary Map ALPR Hits & Recoveries Map

ALPR Recoveries List February ALPR Report 2025 Total Incidents to Date

Officer Committed Time Report to Date

2024 Profiling Report

### Lock/Win Punch

\* Jugging

| ALPR Recoveries |         |           |     |    |           |       |       |   |        |
|-----------------|---------|-----------|-----|----|-----------|-------|-------|---|--------|
| Num             | Plate   | Vehicle   | Loc |    | Val       |       | Links | D | ate    |
| 1               | PXF1974 | GMC1500   | 19  | \$ | 23,000.00 |       |       |   | 26-Jan |
| 2               | QFL8875 | Toy Prius | 19  | Ś  | 18,000.00 | Fraud |       |   | 8-Feb  |
| 3               | VMB3486 | NissanVer | 7   | \$ | 14,000.00 |       |       |   | 28-Feb |
| 4               |         |           |     |    |           |       |       |   |        |
| 5               |         |           |     |    |           |       |       |   |        |
| 6               |         |           |     |    |           |       |       |   |        |
| 7               |         |           |     |    |           |       |       |   |        |
| 8               |         |           |     |    |           |       |       |   |        |
| 9               |         |           |     |    |           |       |       |   |        |
| 10              |         |           |     |    |           |       |       |   |        |
| 11<br>12        |         |           |     |    |           |       |       |   |        |
| 13              |         |           |     |    |           |       |       |   |        |
| 14              |         |           |     |    |           |       |       |   |        |
| 15              |         |           |     |    |           |       |       |   |        |
| 16              |         |           |     |    |           |       |       |   |        |
| 17              |         |           |     |    |           |       |       |   |        |
| 18              |         |           |     |    |           |       |       |   |        |
| 19              |         |           |     |    |           |       |       |   |        |
| 20              |         |           |     |    |           |       |       |   |        |
| 21              |         |           |     |    |           |       |       |   |        |
| 22              |         |           |     |    |           |       |       |   |        |
| 23              |         |           |     |    |           |       |       |   |        |
| 24              |         |           |     |    |           |       |       |   |        |
| 25              |         |           |     |    |           |       |       |   |        |
| 26              |         |           |     |    |           |       |       |   |        |
| 27<br>28        |         |           |     |    |           |       |       |   |        |
|                 |         |           |     |    |           |       |       |   |        |
| 29<br>30        |         |           |     |    |           |       |       |   |        |
| 31              |         |           |     |    |           |       |       |   |        |
| 32              |         |           |     |    |           |       |       |   |        |
| 33              |         |           |     |    |           |       |       |   |        |
| 34              |         |           |     |    |           |       |       |   |        |
| 35              |         |           |     |    |           |       |       |   |        |
| 36              |         |           |     |    |           |       |       |   |        |
| 37              |         |           |     |    |           |       |       |   |        |
| 38              |         |           |     |    |           |       |       |   |        |
| 39              |         |           |     |    |           |       |       |   |        |
| 40              |         |           |     |    |           |       |       |   |        |
| 41              |         |           |     |    |           |       |       |   |        |
| 42              |         |           |     |    |           |       |       |   |        |
| 43              |         |           |     |    |           |       |       |   |        |
| 44              |         |           |     |    |           |       |       |   |        |
| 45              |         |           |     |    |           |       |       |   |        |
| 46              |         |           |     |    |           |       |       |   |        |
| 47              |         |           |     |    |           |       |       |   |        |
| 48              |         |           |     |    |           |       |       |   |        |
| 49              |         |           |     |    |           |       |       |   |        |
| 50              |         |           |     |    |           |       |       |   |        |
| 51              |         |           |     |    |           |       |       |   |        |
| 52              |         |           |     |    |           |       |       |   |        |
| 53<br>54        |         |           |     |    |           |       |       |   |        |
| 54<br>55        |         |           |     |    |           |       |       |   |        |
| 56              |         |           |     |    |           |       |       |   |        |
| 57              |         |           |     |    |           |       |       |   |        |
| 58              |         |           |     |    |           |       |       |   |        |
| 59              |         |           |     |    |           |       |       |   |        |
| 60              |         |           |     |    |           |       |       |   |        |
| 61              |         |           |     |    |           |       |       |   |        |
| 62              |         |           |     |    |           |       |       |   |        |
| 63              |         |           |     |    |           |       |       |   |        |
| 64              |         |           |     |    |           |       |       |   |        |
| 65              |         |           |     |    |           |       |       |   |        |
| 66              |         |           |     |    |           |       |       |   |        |
| 67              |         |           |     |    |           |       |       |   |        |
|                 |         |           |     | \$ | 55,000.00 |       |       |   |        |

#### 1 of 3 involved in other crimes = 33%

HOT List Hits Other Agencies

| ALPR Stops Lo | cated not R | eported as Re | covered |
|---------------|-------------|---------------|---------|
| Plate         | ALPR        | Agency        | Date    |
| MHP1171       | 27          | HPD           | 5-Jan   |
| VWZ9444       | 8           | HPD           | 19-Jan  |
| NTT3409       | 6           | HCSO          | 30-Jan  |
| RDB2644       | 13          | HPD           | 8-Feb   |
|               |             |               |         |
|               |             |               |         |
|               |             |               |         |
|               |             |               |         |
|               |             |               |         |
|               |             |               |         |
|               |             |               |         |
|               |             |               |         |
|               |             |               |         |
|               |             |               |         |
| ,             |             |               |         |
|               |             |               |         |
|               |             |               |         |
| ,             |             |               |         |
|               |             |               |         |