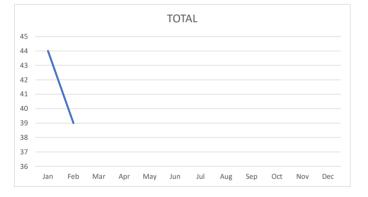

### 2025 Total Incidents

| 2025        | Crimes<br>Against<br>Persons | Crimes<br>Against<br>Property | Quality of<br>Life<br>Incidents | Total | Arrests | Incidents | House<br>Checks | YTD BH<br>INC | YTD BH<br>HC | YTD PP<br>INC | YTD PP<br>HC | YTD HC<br>INC | YTD HC<br>HC |
|-------------|------------------------------|-------------------------------|---------------------------------|-------|---------|-----------|-----------------|---------------|--------------|---------------|--------------|---------------|--------------|
| January     | 1                            | 12                            | 41                              | 54    | 7       | 4656      | 3203            | 1256          | 883          | 1525          | 1122         | 1697          | 1198         |
| February    | 2                            | 7                             | 56                              | 65    | 16      | 4200      | 2510            | 1276          | 813          | 1058          | 627          | 1628          | 1068         |
| March       |                              |                               |                                 |       |         |           |                 |               |              |               |              |               |              |
| April       |                              |                               |                                 |       |         |           |                 |               |              |               |              |               |              |
| May         |                              |                               |                                 |       |         |           |                 |               |              |               |              |               |              |
| June        |                              |                               |                                 |       |         |           |                 |               |              |               |              |               |              |
| July        |                              |                               |                                 |       |         |           |                 |               |              |               |              |               |              |
| August      |                              |                               |                                 |       |         |           |                 |               |              |               |              |               |              |
| September   |                              |                               |                                 |       |         |           |                 |               |              |               |              |               |              |
| October     |                              |                               |                                 |       |         |           |                 |               |              |               |              |               |              |
| November    |                              |                               |                                 |       |         |           |                 |               |              |               |              |               |              |
| December    |                              |                               |                                 |       |         |           |                 |               |              |               |              |               |              |
|             |                              |                               |                                 |       |         |           |                 |               |              |               |              |               |              |
| Total       | 3                            | 19                            | 97                              | 119   | 23      | 8856      | 5713            | 2532          | 1696         | 2583          | 1749         | 3325          | 2266         |
|             |                              |                               |                                 |       |         |           |                 |               |              |               |              |               |              |
| -           |                              |                               |                                 |       | -       |           |                 |               |              |               |              |               |              |
| 2024 Totals | 13                           | 117                           | 731                             | 863   | 196     | 74417     | 55558           | 24548         | 19569        | 19598         | 14461        | 27723         | 21515        |
| Difference  |                              |                               |                                 |       |         |           |                 |               |              |               |              |               |              |
| % Change    |                              |                               |                                 |       |         |           |                 | · ——          | ·            |               |              | ·             |              |