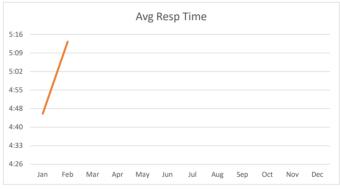

### Calls/Events by Village were:

| Village        | Calls/YTD | House Watches/YTD | Accidents | Citations      | Response Time |
|----------------|-----------|-------------------|-----------|----------------|---------------|
| Bunker Hill:   | 1276/2532 | 813/1696          | 1         | 204/167/371    | 8@3:16        |
| Piney Point:   | 1058/2583 | 627/1749          | 2         | 236/168/404    | 5@4:26        |
| Hunters Creek: | 1628/3325 | 1068/2266         | 6         | 280/177/457    | 4@3:25        |
|                |           |                   | Ci        | tes/Warn/Total | 17@3:38       |