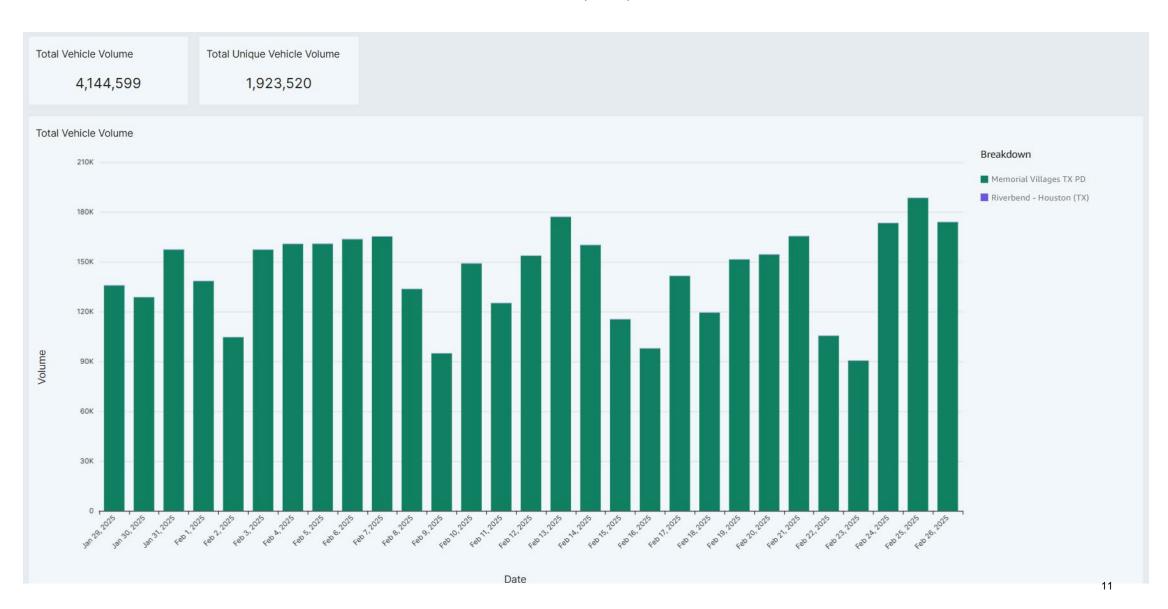

### 2025 ALPR Data Report

Total Reads 4,144,599

### Total 'Volume' by 'groupbysummary'

| groupbysummary                             | -l       | Sum of Volume |
|--------------------------------------------|----------|---------------|
| #22 - NB Voss x Magnolia Bend (Lane 2)     |          | 316888        |
| #13 NB Gessner Rd                          |          | 231502        |
| #23 - WB San Felipe x Buffalo Bayou        |          | 178748        |
| #08 2200 S Piney Point Rd NB at City Limit |          | 150585        |
| #31 EB Memorial Dr near Tealwood           |          | 112471        |
| #19 - SB Voss x Old Voss (Lane 1)          |          | 100542        |
| #12 Piney Point Dr SB at Gaylord           |          | 78965         |
| #01 Gessner SB at Frostwood Elementary     | <b>့</b> | 72883         |
| #07 Memorial Dr EB at Briar Forest 💡       |          | 68598         |
| #16 Memorial Dr WB at E Creekside Dr 💡     |          | 64383         |
| #17 Memorial Dr WB at Voss 🟺               |          | 63553         |
| #21 - NB Voss x Magnolia Bend (Lane 1)     |          | 48206         |
| #27 Unit 181 Blalock S/B at Taylorcrest    |          | 46416         |
| #02 Memorial Dr EB at Gessner              |          | 45190         |
| #18 Memorial Dr EB at Voss 💡               |          | 38869         |
| #05 Bunkerhill Rd SB at Taylorcrest        |          | 36126         |
| #20 - SB Voss x Old Voss (Lane 2)          |          | 32368         |
| #04 Memorial Dr NB at Briar Forest 🖞       |          | 32365         |
| #30 EB Beinhorn Rd @ Voss Rd               |          | 29325         |
| #14 Beinhorn Rd WB at Pipher               |          | 26423         |
| #24 - NB Blalock x Memorial                |          | 20872         |
| #10 On Memorial Dr EB from San Felipe      |          | 20433         |
| #06 Taylorcrest Rd WB at Flintdale         |          | 20213         |
| #09 N Piney Point Rd at Memorial Dr        |          | 19481         |
| #28 MVPD Station S/B Memorial Drive        |          | 15840         |
| #26 - SB Hedwig x Beinhorn                 |          | 12474         |
| Strey NB at Memorial 🟺                     |          | 10598         |
| #32 WB Greenbay @ Memorial Dr              |          | 9889          |
| #11 Greenbay St EB at Piney Point Rd       |          | 9263          |
| #01 Inbound, Riverview Way, EB             |          | 3606          |
| #29 - Riverbend Main Entrance 🕅            |          | 3273          |
| #15 Hunters Creek Dr SB at I-10 💡          |          | 2920          |
| #25 - NB Bunker Hill x Memorial 🖞          |          | 252           |
| Grand Total                                |          | 1923520       |