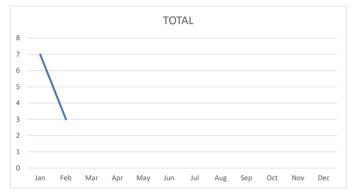

### 2025 Total Incidents

| 2025        | Crimes<br>Against<br>Persons | Crimes<br>Against<br>Property | Quality of<br>Life<br>Incidents | Total | Arrests | Incidents | House<br>Checks | YTD BH<br>INC | YTD BH<br>HC | YTD PP<br>INC | YTD PP<br>HC | YTD HC<br>INC | YTD HC<br>HC |
|-------------|------------------------------|-------------------------------|---------------------------------|-------|---------|-----------|-----------------|---------------|--------------|---------------|--------------|---------------|--------------|
| January     | 1                            | 12                            | 41                              | 54    | 7       | 4656      | 3203            | 1256          | 883          | 1525          | 1122         | 1697          | 1198         |
| February    | 2                            | 7                             | 56                              | 65    | 16      | 4200      | 2510            | 1276          | 813          | 1058          | 627          | 1628          | 1068         |
| March       |                              |                               |                                 |       |         |           |                 |               |              |               |              |               |              |
| April       |                              |                               |                                 |       |         |           |                 |               |              |               |              |               |              |
| May         |                              |                               |                                 |       |         |           |                 |               |              |               |              |               |              |
| June        |                              |                               |                                 |       |         |           |                 |               |              |               |              |               |              |
| July        |                              |                               |                                 |       |         |           |                 |               |              |               |              |               |              |
| August      |                              |                               |                                 |       |         |           |                 |               |              |               |              |               |              |
| September   |                              |                               |                                 |       |         |           |                 |               |              |               |              |               |              |
| October     |                              |                               |                                 |       |         |           |                 |               |              |               |              |               |              |
| November    |                              |                               |                                 |       |         |           |                 |               |              |               |              |               |              |
| December    |                              |                               |                                 |       |         |           |                 |               |              |               |              |               |              |
|             |                              |                               |                                 |       |         |           |                 |               |              |               |              |               |              |
| Total       | 3                            | 19                            | 97                              | 119   | 23      | 8856      | 5713            | 2532          | 1696         | 2583          | 1749         | 3325          | 2266         |
|             |                              |                               |                                 |       |         |           |                 |               |              |               |              |               |              |
| -           |                              |                               |                                 |       | -       |           |                 |               |              |               |              |               |              |
| 2024 Totals | 13                           | 117                           | 731                             | 863   | 196     | 74417     | 55558           | 24548         | 19569        | 19598         | 14461        | 27723         | 21515        |
| Difference  |                              |                               |                                 |       |         |           |                 |               |              |               |              |               |              |
| % Change    |                              |                               |                                 |       |         |           |                 | · ——          | ·            |               |              | ·             |              |