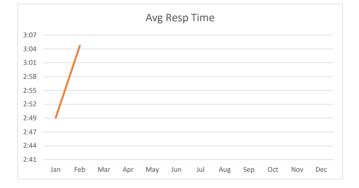

### 911/Emergency Designated Calls - EMS and Fire

Total 6@3:11

Bunker Hill 3@3:13

Piney Point 3@3:08

Hunters Creek 0@0

### **EMS Only**

Total 5@3:01

Bunker Hill 3@3:13

Piney Point 2@2:43

Hunters Creek 0@0

### Fire Only

Total 1@3:59

Bunker Hill 0@0:00

Piney Point 1@3:59

Hunters Creek 0@0:00

### Radio Calls – Fire Assist

Total 27@4:14

Bunker Hill 5@1:27

Piney Point 5@3:19

Hunters Creek 17@5:55\*

### Radio Calls - EMS Assist

Total 3@4:21

Bunker Hill 0@0

Piney Point 2@5:16

Hunters Creek 1@2:32

<sup>\*</sup> Officer failed to log being on scene