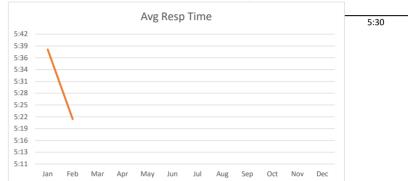

### Calls/Events by Village were:

| Village        | Calls/YTD | House Watches/YTD | Accidents | Citations      | Response Time |
|----------------|-----------|-------------------|-----------|----------------|---------------|
| Bunker Hill:   | 1276/2532 | 813/1696          | 1         | 204/167/371    | 8@3:16        |
| Piney Point:   | 1058/2583 | 627/1749          | 2         | 236/168/404    | 5@4:26        |
| Hunters Creek: | 1628/3325 | 1068/2266         | 6         | 280/177/457    | 4@3:25        |
|                |           |                   | Ci        | tes/Warn/Total | 17@3:38       |