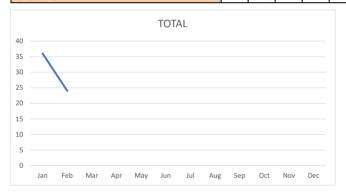

### 2025 Total Incidents

| 2025        | Crimes<br>Against<br>Persons | Crimes<br>Against<br>Property | Quality of<br>Life<br>Incidents | Total | Arrests | Incidents | House<br>Checks | YTD BH<br>INC | YTD BH<br>HC | YTD PP<br>INC | YTD PP<br>HC | YTD HC<br>INC | YTD HC<br>HC |
|-------------|------------------------------|-------------------------------|---------------------------------|-------|---------|-----------|-----------------|---------------|--------------|---------------|--------------|---------------|--------------|
| January     | 1                            | 12                            | 41                              | 54    | 7       | 4656      | 3203            | 1256          | 883          | 1525          | 1122         | 1697          | 1198         |
| February    | 2                            | 7                             | 56                              | 65    | 16      | 4200      | 2510            | 1276          | 813          | 1058          | 627          | 1628          | 1068         |
| March       |                              |                               |                                 |       |         |           |                 |               |              |               |              |               |              |
| April       |                              |                               |                                 |       |         |           |                 |               |              |               |              |               |              |
| May         |                              |                               |                                 |       |         |           |                 |               |              |               |              |               |              |
| June        |                              |                               |                                 |       |         |           |                 |               |              |               |              |               |              |
| July        |                              |                               |                                 |       |         |           |                 |               |              |               |              |               |              |
| August      |                              |                               |                                 |       |         |           |                 |               |              |               |              |               |              |
| September   |                              |                               |                                 |       |         |           |                 |               |              |               |              |               |              |
| October     |                              |                               |                                 |       |         |           |                 |               |              |               |              |               |              |
| November    |                              |                               |                                 |       |         |           |                 |               |              |               |              |               |              |
| December    |                              |                               |                                 |       |         |           |                 |               |              |               |              |               |              |
|             |                              |                               |                                 |       |         |           |                 |               |              |               |              |               |              |
| Total       | 3                            | 19                            | 97                              | 119   | 23      | 8856      | 5713            | 2532          | 1696         | 2583          | 1749         | 3325          | 2266         |
|             |                              |                               |                                 |       |         |           |                 |               |              |               |              |               |              |
| -           |                              |                               |                                 |       | -       |           |                 |               |              |               |              |               |              |
| 2024 Totals | 13                           | 117                           | 731                             | 863   | 196     | 74417     | 55558           | 24548         | 19569        | 19598         | 14461        | 27723         | 21515        |
| Difference  |                              |                               |                                 |       |         |           |                 |               |              |               |              |               |              |
| % Change    |                              |                               |                                 |       |         |           |                 | · ——          | ·            |               |              | ·             |              |