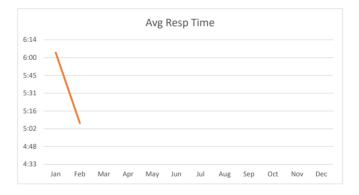

### 911/Emergency Designated Calls - EMS and Fire

Total 6@3:11

Bunker Hill 3@3:13

Piney Point 3@3:08

Hunters Creek 0@0

### **EMS Only**

Total 5@3:01

Bunker Hill 3@3:13

Piney Point 2@2:43

Hunters Creek 0@0

### Fire Only

Total 1@3:59

Bunker Hill 0@0:00

Piney Point 1@3:59

Hunters Creek 0@0:00

### Radio Calls – Fire Assist

Total 27@4:14

Bunker Hill 5@1:27

Piney Point 5@3:19

Hunters Creek 17@5:55\*

### Radio Calls - EMS Assist

Total 3@4:21

Bunker Hill 0@0

Piney Point 2@5:16

Hunters Creek 1@2:32

<sup>\*</sup> Officer failed to log being on scene