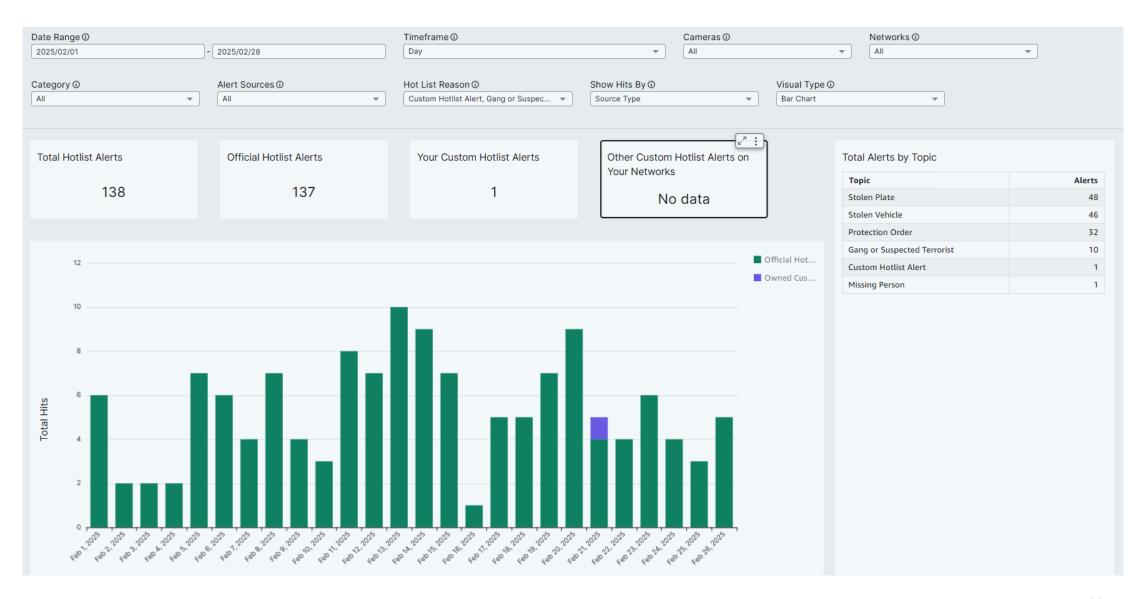

# Hits By Camera

Total Reads – 4,144,599

Unique Reads – 1,923,520

Hits- 170

6 Top Hits – 137

Hotlist - 1

- Stolen Vehicle
- Stolen Plate
- Gang Member
- Missing
- Amber
- Priority Restraining Order