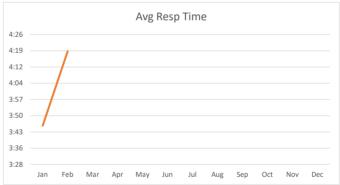

### Calls/Events by Village were:

| Village        | Calls/YTD | House Watches/YTD | Accidents | Citations      | Response Time |
|----------------|-----------|-------------------|-----------|----------------|---------------|
| Bunker Hill:   | 1276/2532 | 813/1696          | 1         | 204/167/371    | 8@3:16        |
| Piney Point:   | 1058/2583 | 627/1749          | 2         | 236/168/404    | 5@4:26        |
| Hunters Creek: | 1628/3325 | 1068/2266         | 6         | 280/177/457    | 4@3:25        |
|                |           |                   | Ci        | tes/Warn/Total | 17@3:38       |