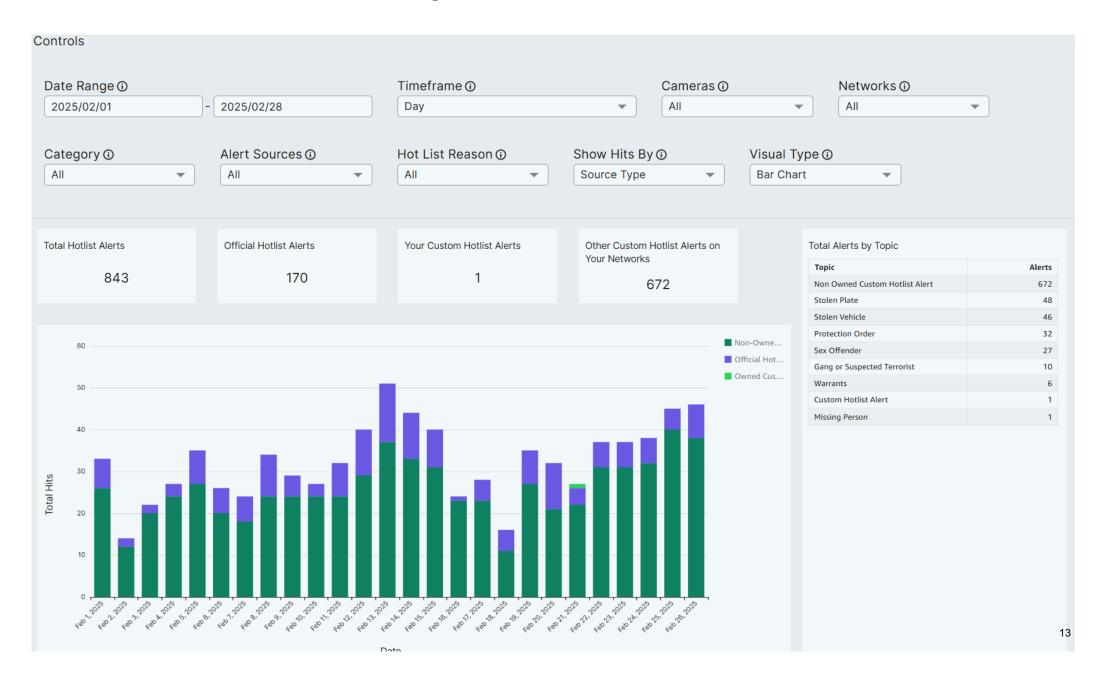

# Hits By Camera

Total Reads – 4,144,599

Unique Reads – 1,923,520

Hits- 170

6 Top Hits – 137

Hotlist - 1

- Stolen Vehicle
- Stolen Plate
- Gang Member
- Missing
- Amber
- Priority Restraining Order