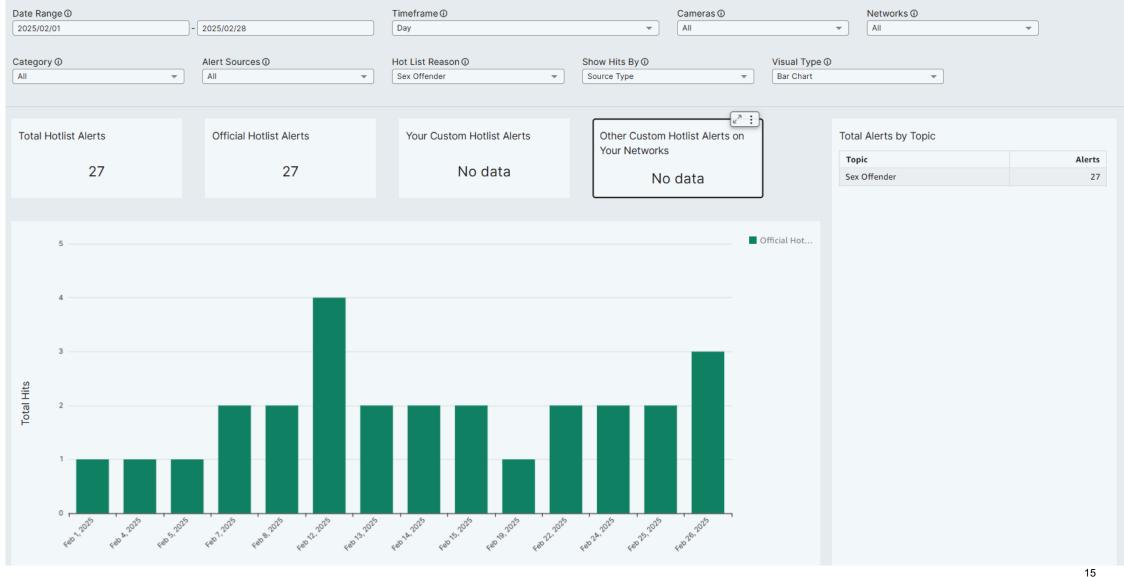

|                  |         |        |                |            |       |      |      |       |      |       |  |



**Summary Report** 

MORIAL VILLA

POLICE





### 2025 ALPR Data Report

Total Reads 4,144,599



### Unique Reads – 1,923,520



### All Categories – All Hotlists



### Top 6 Categories



### **Sex Offenders**



# **Summary Report**



| #1 Gessner S/B at Frostwood       |  |  |  |  |  |
|-----------------------------------|--|--|--|--|--|
| #2 Memorial E/B at Gessner        |  |  |  |  |  |
| #3 NO ALPR - Future Location      |  |  |  |  |  |
| #4 Memorial N/B at Briar Forrest  |  |  |  |  |  |
| #5 Bunker Hill S/B at Taylorcrest |  |  |  |  |  |
| #6 Taylorcrest W/B at Flintdale   |  |  |  |  |  |
| #7 Memorial E/B at Briar Forrest  |  |  |  |  |  |
| #8 2200 S. Piney Point N/B        |  |  |  |  |  |
| #9 N. Piney Point N/B at Memorial |  |  |  |  |  |
| #10 Memorial E/B at San Felipe    |  |  |  |  |  |
| #11 Greenbay E/B Piney Point      |  |  |  |  |  |
| #12 Piney Point S/B at Gaylord    |  |  |  |  |  |
| #13 Gessner N/B at Bayou          |  |  |  |  |  |
|