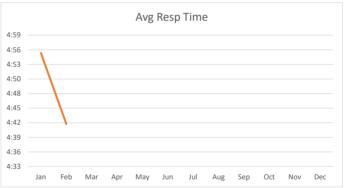

### Calls/Events by Village were:

| Village        | Calls/YTD | House Watches/YTD | Accidents | Citations      | Response Time |
|----------------|-----------|-------------------|-----------|----------------|---------------|
| Bunker Hill:   | 1276/2532 | 813/1696          | 1         | 204/167/371    | 8@3:16        |
| Piney Point:   | 1058/2583 | 627/1749          | 2         | 236/168/404    | 5@4:26        |
| Hunters Creek: | 1628/3325 | 1068/2266         | 6         | 280/177/457    | 4@3:25        |
|                |           |                   | Ci        | tes/Warn/Total | 17@3:38       |