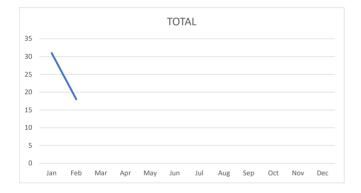

### 2025 Total Incidents

| 2025        | Crimes<br>Against<br>Persons | Crimes<br>Against<br>Property | Quality of<br>Life<br>Incidents | Total | Arrests | Incidents | House<br>Checks | YTD BH<br>INC | YTD BH<br>HC | YTD PP<br>INC | YTD PP<br>HC | YTD HC<br>INC | YTD HC<br>HC |
|-------------|------------------------------|-------------------------------|---------------------------------|-------|---------|-----------|-----------------|---------------|--------------|---------------|--------------|---------------|--------------|
| January     | 1                            | 12                            | 41                              | 54    | 7       | 4656      | 3203            | 1256          | 883          | 1525          | 1122         | 1697          | 1198         |
| February    | 2                            | 7                             | 56                              | 65    | 16      | 4200      | 2510            | 1276          | 813          | 1058          | 627          | 1628          | 1068         |
| March       |                              |                               |                                 |       |         |           |                 |               |              |               |              |               |              |
| April       |                              |                               |                                 |       |         |           |                 |               |              |               |              |               |              |
| May         |                              |                               |                                 |       |         |           |                 |               |              |               |              |               |              |
| June        |                              |                               |                                 |       |         |           |                 |               |              |               |              |               |              |
| July        |                              |                               |                                 |       |         |           |                 |               |              |               |              |               |              |
| August      |                              |                               |                                 |       |         |           |                 |               |              |               |              |               |              |
| September   |                              |                               |                                 |       |         |           |                 |               |              |               |              |               |              |
| October     |                              |                               |                                 |       |         |           |                 |               |              |               |              |               |              |
| November    |                              |                               |                                 |       |         |           |                 |               |              |               |              |               |              |
| December    |                              |                               |                                 |       |         |           |                 |               |              |               |              |               |              |
|             |                              |                               |                                 |       |         |           |                 |               |              |               |              |               |              |
| Total       | 3                            | 19                            | 97                              | 119   | 23      | 8856      | 5713            | 2532          | 1696         | 2583          | 1749         | 3325          | 2266         |
|             |                              |                               |                                 |       |         |           |                 |               |              |               |              |               |              |
| -           |                              |                               |                                 |       | -       |           |                 |               |              |               |              |               |              |
| 2024 Totals | 13                           | 117                           | 731                             | 863   | 196     | 74417     | 55558           | 24548         | 19569        | 19598         | 14461        | 27723         | 21515        |
| Difference  |                              |                               |                                 |       |         |           |                 |               |              |               |              |               |              |
| % Change    |                              |                               |                                 |       |         |           |                 | · ——          | ·            |               |              | ·             |              |