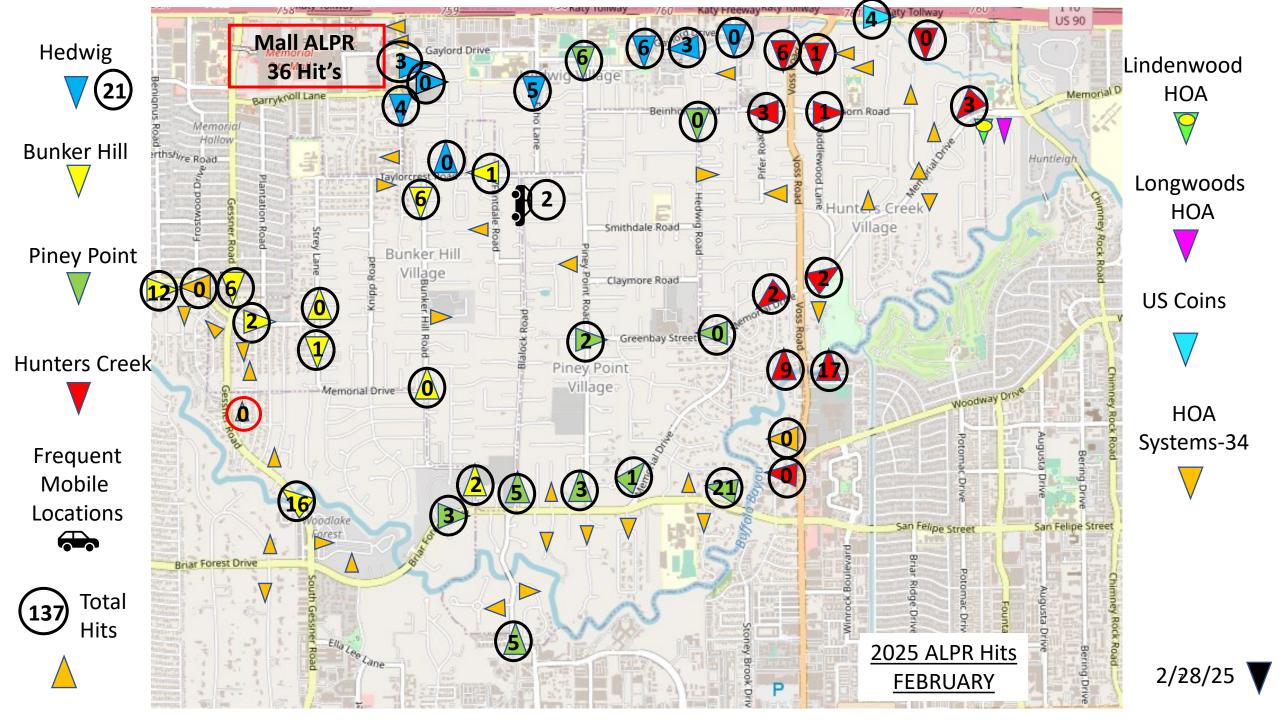

**VFD** Assists

2025 Burglary Map 2025 Auto Burglary Map ALPR Hits & Recoveries Map

ALPR Recoveries List February ALPR Report 2025 Total Incidents to Date

Officer Committed Time Report to Date

2024 Profiling Report

# Hits By Camera

Total Reads – 4,144,599

Unique Reads – 1,923,520

Hits- 170

6 Top Hits – 137

Hotlist - 1

- Stolen Vehicle
- Stolen Plate
- Gang Member
- Missing
- Amber
- Priority Restraining Order