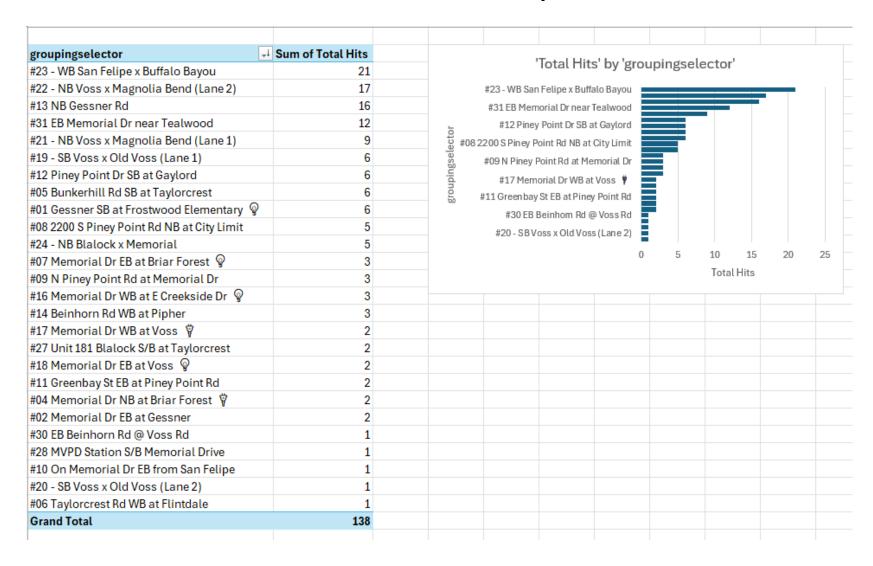

### Total 'Volume' by 'groupbysummary'

| groupbysummary                             | -l       | Sum of Volume |
|--------------------------------------------|----------|---------------|
| #22 - NB Voss x Magnolia Bend (Lane 2)     |          | 316888        |
| #13 NB Gessner Rd                          |          | 231502        |
| #23 - WB San Felipe x Buffalo Bayou        |          | 178748        |
| #08 2200 S Piney Point Rd NB at City Limit |          | 150585        |
| #31 EB Memorial Dr near Tealwood           |          | 112471        |
| #19 - SB Voss x Old Voss (Lane 1)          |          | 100542        |
| #12 Piney Point Dr SB at Gaylord           |          | 78965         |
| #01 Gessner SB at Frostwood Elementary     | <b>့</b> | 72883         |
| #07 Memorial Dr EB at Briar Forest 💡       |          | 68598         |
| #16 Memorial Dr WB at E Creekside Dr 💡     |          | 64383         |
| #17 Memorial Dr WB at Voss 🟺               |          | 63553         |
| #21 - NB Voss x Magnolia Bend (Lane 1)     |          | 48206         |
| #27 Unit 181 Blalock S/B at Taylorcrest    |          | 46416         |
| #02 Memorial Dr EB at Gessner              |          | 45190         |
| #18 Memorial Dr EB at Voss 💡               |          | 38869         |
| #05 Bunkerhill Rd SB at Taylorcrest        |          | 36126         |
| #20 - SB Voss x Old Voss (Lane 2)          |          | 32368         |
| #04 Memorial Dr NB at Briar Forest 🖞       |          | 32365         |
| #30 EB Beinhorn Rd @ Voss Rd               |          | 29325         |
| #14 Beinhorn Rd WB at Pipher               |          | 26423         |
| #24 - NB Blalock x Memorial                |          | 20872         |
| #10 On Memorial Dr EB from San Felipe      |          | 20433         |
| #06 Taylorcrest Rd WB at Flintdale         |          | 20213         |
| #09 N Piney Point Rd at Memorial Dr        |          | 19481         |
| #28 MVPD Station S/B Memorial Drive        |          | 15840         |
| #26 - SB Hedwig x Beinhorn                 |          | 12474         |
| Strey NB at Memorial 🟺                     |          | 10598         |
| #32 WB Greenbay @ Memorial Dr              |          | 9889          |
| #11 Greenbay St EB at Piney Point Rd       |          | 9263          |
| #01 Inbound, Riverview Way, EB             |          | 3606          |
| #29 - Riverbend Main Entrance 🕅            |          | 3273          |
| #15 Hunters Creek Dr SB at I-10 💡          |          | 2920          |
| #25 - NB Bunker Hill x Memorial 🖞          |          | 252           |
| Grand Total                                |          | 1923520       |

Plate Reads By Location