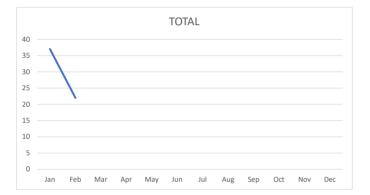

### 2025 Total Incidents

| 2025        | Crimes<br>Against<br>Persons | Crimes<br>Against<br>Property | Quality of<br>Life<br>Incidents | Total | Arrests | Incidents | House<br>Checks | YTD BH<br>INC | YTD BH<br>HC | YTD PP<br>INC | YTD PP<br>HC | YTD HC<br>INC | YTD HC<br>HC |
|-------------|------------------------------|-------------------------------|---------------------------------|-------|---------|-----------|-----------------|---------------|--------------|---------------|--------------|---------------|--------------|
| January     | 1                            | 12                            | 41                              | 54    | 7       | 4656      | 3203            | 1256          | 883          | 1525          | 1122         | 1697          | 1198         |
| February    | 2                            | 7                             | 56                              | 65    | 16      | 4200      | 2510            | 1276          | 813          | 1058          | 627          | 1628          | 1068         |
| March       |                              |                               |                                 |       |         |           |                 |               |              |               |              |               |              |
| April       |                              |                               |                                 |       |         |           |                 |               |              |               |              |               |              |
| May         |                              |                               |                                 |       |         |           |                 |               |              |               |              |               |              |
| June        |                              |                               |                                 |       |         |           |                 |               |              |               |              |               |              |
| July        |                              |                               |                                 |       |         |           |                 |               |              |               |              |               |              |
| August      |                              |                               |                                 |       |         |           |                 |               |              |               |              |               |              |
| September   |                              |                               |                                 |       |         |           |                 |               |              |               |              |               |              |
| October     |                              |                               |                                 |       |         |           |                 |               |              |               |              |               |              |
| November    |                              |                               |                                 |       |         |           |                 |               |              |               |              |               |              |
| December    |                              |                               |                                 |       |         |           |                 |               |              |               |              |               |              |
|             |                              |                               |                                 |       |         |           |                 |               |              |               |              |               |              |
| Total       | 3                            | 19                            | 97                              | 119   | 23      | 8856      | 5713            | 2532          | 1696         | 2583          | 1749         | 3325          | 2266         |
|             |                              |                               |                                 |       |         |           |                 |               |              |               |              |               |              |
| -           |                              |                               |                                 |       | -       |           |                 |               |              |               |              |               |              |
| 2024 Totals | 13                           | 117                           | 731                             | 863   | 196     | 74417     | 55558           | 24548         | 19569        | 19598         | 14461        | 27723         | 21515        |
| Difference  |                              |                               |                                 |       |         |           |                 |               |              |               |              |               |              |
| % Change    |                              |                               |                                 |       |         |           |                 | · ——          | ·            |               |              | ·             |              |