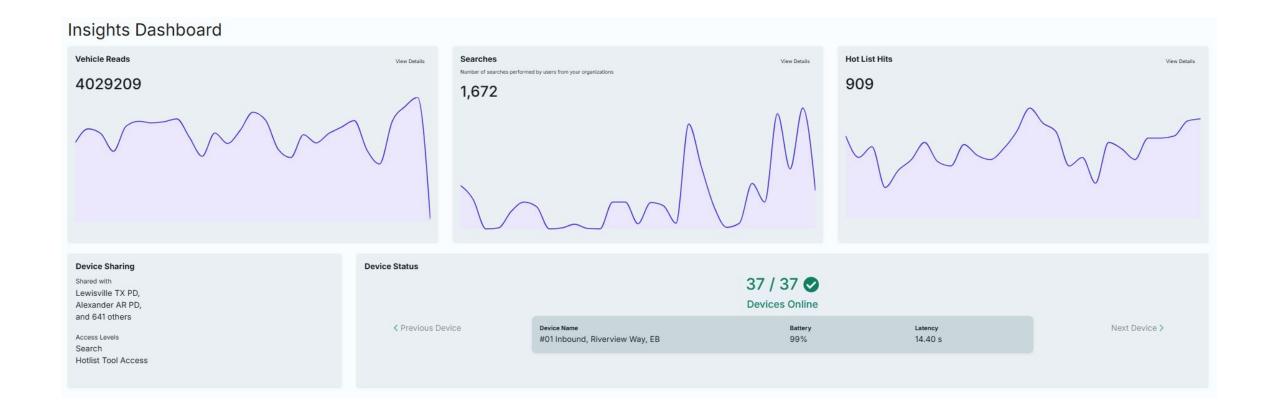

|                  |         |        |                |            |       |      |      |       |      |       |  |



**Summary Report** 

MORIAL VILLA

POLICE





### 2025 ALPR Data Report

Total Reads 4,144,599



### Unique Reads – 1,923,520



### All Categories – All Hotlists



### Top 6 Categories



### **Sex Offenders**



# **Summary Report**



| #1 Gessner S/B at Frostwood       |  |  |  |  |  |
|-----------------------------------|--|--|--|--|--|
| #2 Memorial E/B at Gessner        |  |  |  |  |  |
| #3 NO ALPR - Future Location      |  |  |  |  |  |
| #4 Memorial N/B at Briar Forrest  |  |  |  |  |  |
| #5 Bunker Hill S/B at Taylorcrest |  |  |  |  |  |
| #6 Taylorcrest W/B at Flintdale   |  |  |  |  |  |
| #7 Memorial E/B at Briar Forrest  |  |  |  |  |  |
| #8 2200 S. Piney Point N/B        |  |  |  |  |  |
| #9 N. Piney Point N/B at Memorial |  |  |  |  |  |
| #10 Memorial E/B at San Felipe    |  |  |  |  |  |
| #11 Greenbay E/B Piney Point      |  |  |  |  |  |
| #12 Piney Point S/B at Gaylord    |  |  |  |  |  |
| #13 Gessner N/B at Bayou          |  |  |  |  |  |
|                                   |  |  |  |  |  |

|