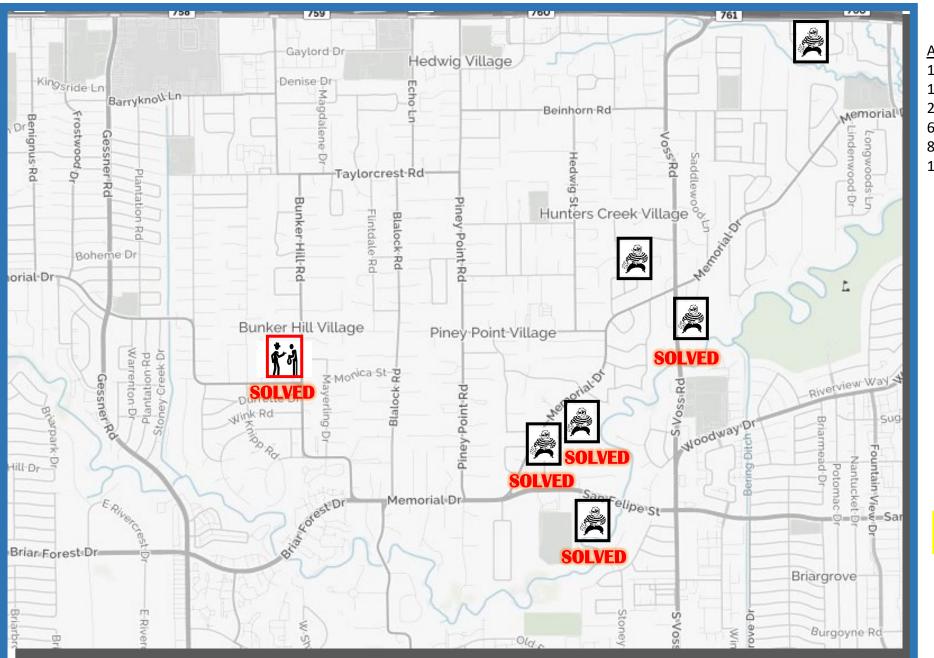

### 2025 Burglary Map

| Address          | <u>Alarm</u> | POE                |
|------------------|--------------|--------------------|
| 11014 Wickwood   | Ν            | <b>Rear Window</b> |
| 11119 Meadowick  | N            | Rear Window        |
| 22 Farnham Park  | Υ            | Crtyd Window       |
| 628 Voss Road    | N            | Rear Door          |
| 8525 Katy FWY    | Υ            | Side Window        |
| 10906 Timberglen | Υ            | Rear Door          |

## 2025 Robberies

Address MO 300 Gentilly Pl Jugging

**Daytime Burglary** 

Nighttime Burglary

Robbery

### 2025 Auto Burglary Map

Address POE 533 Dana Lane UNL 347 Hunters Trail UNL