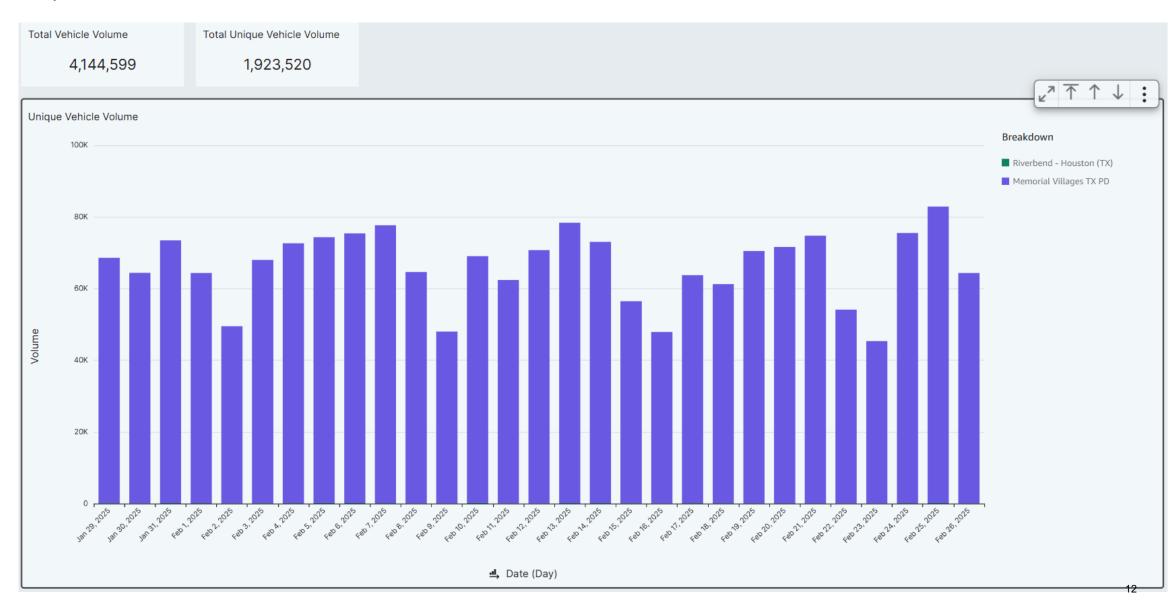

### Unique Reads – 1,923,520

### Total 'Volume' by 'groupbysummary'

| groupbysummary                             | -l       | Sum of Volume |
|--------------------------------------------|----------|---------------|
| #22 - NB Voss x Magnolia Bend (Lane 2)     |          | 316888        |
| #13 NB Gessner Rd                          |          | 231502        |
| #23 - WB San Felipe x Buffalo Bayou        |          | 178748        |
| #08 2200 S Piney Point Rd NB at City Limit |          | 150585        |
| #31 EB Memorial Dr near Tealwood           |          | 112471        |
| #19 - SB Voss x Old Voss (Lane 1)          |          | 100542        |
| #12 Piney Point Dr SB at Gaylord           |          | 78965         |
| #01 Gessner SB at Frostwood Elementary     | <b>့</b> | 72883         |
| #07 Memorial Dr EB at Briar Forest 💡       |          | 68598         |
| #16 Memorial Dr WB at E Creekside Dr 💡     |          | 64383         |
| #17 Memorial Dr WB at Voss 🟺               |          | 63553         |
| #21 - NB Voss x Magnolia Bend (Lane 1)     |          | 48206         |
| #27 Unit 181 Blalock S/B at Taylorcrest    |          | 46416         |
| #02 Memorial Dr EB at Gessner              |          | 45190         |
| #18 Memorial Dr EB at Voss 💡               |          | 38869         |
| #05 Bunkerhill Rd SB at Taylorcrest        |          | 36126         |
| #20 - SB Voss x Old Voss (Lane 2)          |          | 32368         |
| #04 Memorial Dr NB at Briar Forest 🖞       |          | 32365         |
| #30 EB Beinhorn Rd @ Voss Rd               |          | 29325         |
| #14 Beinhorn Rd WB at Pipher               |          | 26423         |
| #24 - NB Blalock x Memorial                |          | 20872         |
| #10 On Memorial Dr EB from San Felipe      |          | 20433         |
| #06 Taylorcrest Rd WB at Flintdale         |          | 20213         |
| #09 N Piney Point Rd at Memorial Dr        |          | 19481         |
| #28 MVPD Station S/B Memorial Drive        |          | 15840         |
| #26 - SB Hedwig x Beinhorn                 |          | 12474         |
| Strey NB at Memorial 🟺                     |          | 10598         |
| #32 WB Greenbay @ Memorial Dr              |          | 9889          |
| #11 Greenbay St EB at Piney Point Rd       |          | 9263          |
| #01 Inbound, Riverview Way, EB             |          | 3606          |
| #29 - Riverbend Main Entrance 🕅            |          | 3273          |
| #15 Hunters Creek Dr SB at I-10 💡          |          | 2920          |
| #25 - NB Bunker Hill x Memorial 🖞          |          | 252           |
| Grand Total                                |          | 1923520       |