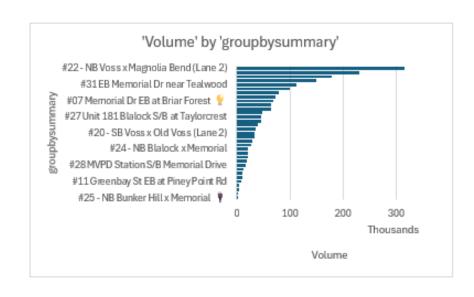

### Total 'Volume' by 'groupbysummary'

| groupbysummary                             | -l       | Sum of Volume |
|--------------------------------------------|----------|---------------|
| #22 - NB Voss x Magnolia Bend (Lane 2)     |          | 316888        |
| #13 NB Gessner Rd                          |          | 231502        |
| #23 - WB San Felipe x Buffalo Bayou        |          | 178748        |
| #08 2200 S Piney Point Rd NB at City Limit |          | 150585        |
| #31 EB Memorial Dr near Tealwood           |          | 112471        |
| #19 - SB Voss x Old Voss (Lane 1)          |          | 100542        |
| #12 Piney Point Dr SB at Gaylord           |          | 78965         |
| #01 Gessner SB at Frostwood Elementary     | <b>့</b> | 72883         |
| #07 Memorial Dr EB at Briar Forest 💡       |          | 68598         |
| #16 Memorial Dr WB at E Creekside Dr 💡     |          | 64383         |
| #17 Memorial Dr WB at Voss 🟺               |          | 63553         |
| #21 - NB Voss x Magnolia Bend (Lane 1)     |          | 48206         |
| #27 Unit 181 Blalock S/B at Taylorcrest    |          | 46416         |
| #02 Memorial Dr EB at Gessner              |          | 45190         |
| #18 Memorial Dr EB at Voss 💡               |          | 38869         |
| #05 Bunkerhill Rd SB at Taylorcrest        |          | 36126         |
| #20 - SB Voss x Old Voss (Lane 2)          |          | 32368         |
| #04 Memorial Dr NB at Briar Forest 🖞       |          | 32365         |
| #30 EB Beinhorn Rd @ Voss Rd               |          | 29325         |
| #14 Beinhorn Rd WB at Pipher               |          | 26423         |
| #24 - NB Blalock x Memorial                |          | 20872         |
| #10 On Memorial Dr EB from San Felipe      |          | 20433         |
| #06 Taylorcrest Rd WB at Flintdale         |          | 20213         |
| #09 N Piney Point Rd at Memorial Dr        |          | 19481         |
| #28 MVPD Station S/B Memorial Drive        |          | 15840         |
| #26 - SB Hedwig x Beinhorn                 |          | 12474         |
| Strey NB at Memorial 🟺                     |          | 10598         |
| #32 WB Greenbay @ Memorial Dr              |          | 9889          |
| #11 Greenbay St EB at Piney Point Rd       |          | 9263          |
| #01 Inbound, Riverview Way, EB             |          | 3606          |
| #29 - Riverbend Main Entrance 🕅            |          | 3273          |
| #15 Hunters Creek Dr SB at I-10 💡          |          | 2920          |
| #25 - NB Bunker Hill x Memorial 🖞          |          | 252           |
| Grand Total                                |          | 1923520       |