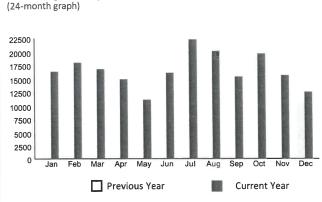

# MVPD – VFD Monthly Response Times Report February 2025

### 911/Emergency Designated Calls - EMS and Fire

Total 6@3:11

Bunker Hill 3@3:13

Piney Point 3@3:08

Hunters Creek 0@0

### **EMS Only**

Total 5@3:01

Bunker Hill 3@3:13

Piney Point 2@2:43

Hunters Creek 0@0

### Fire Only

Total 1@3:59

Bunker Hill 0@0:00

Piney Point 1@3:59

Hunters Creek 0@0:00

### Radio Calls – Fire Assist

Total 27@4:14

Bunker Hill 5@1:27

Piney Point 5@3:19

Hunters Creek 17@5:55\*

### Radio Calls - EMS Assist

Total 3@4:21

Bunker Hill 0@0

Piney Point 2@5:16

Hunters Creek 1@2:32

<sup>\*</sup> Officer failed to log being on scene