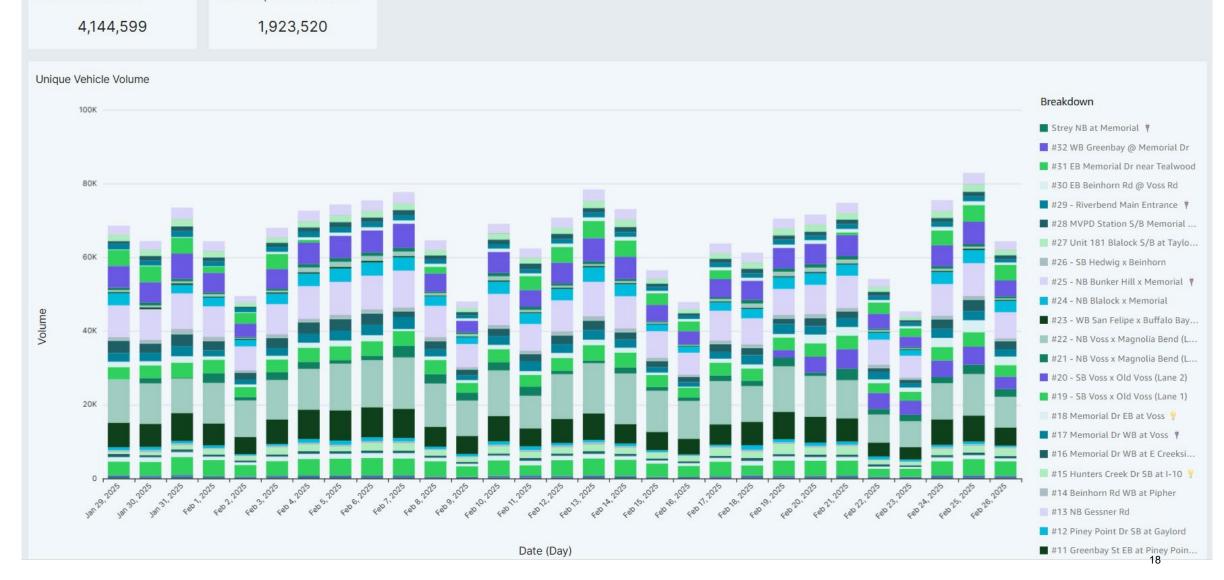

### 2025 ALPR Data Report

Total Reads 4,144,599

### Unique Reads – 1,923,520

Flintwood Drive

Yellow = Bunker Hill

Green = Piney Point

Red = Hunters Creek

Blue = MVPD Mobile

Purple = Privately Owned Systems

Total Vehicle Volume

Total Unique Vehicle Volume