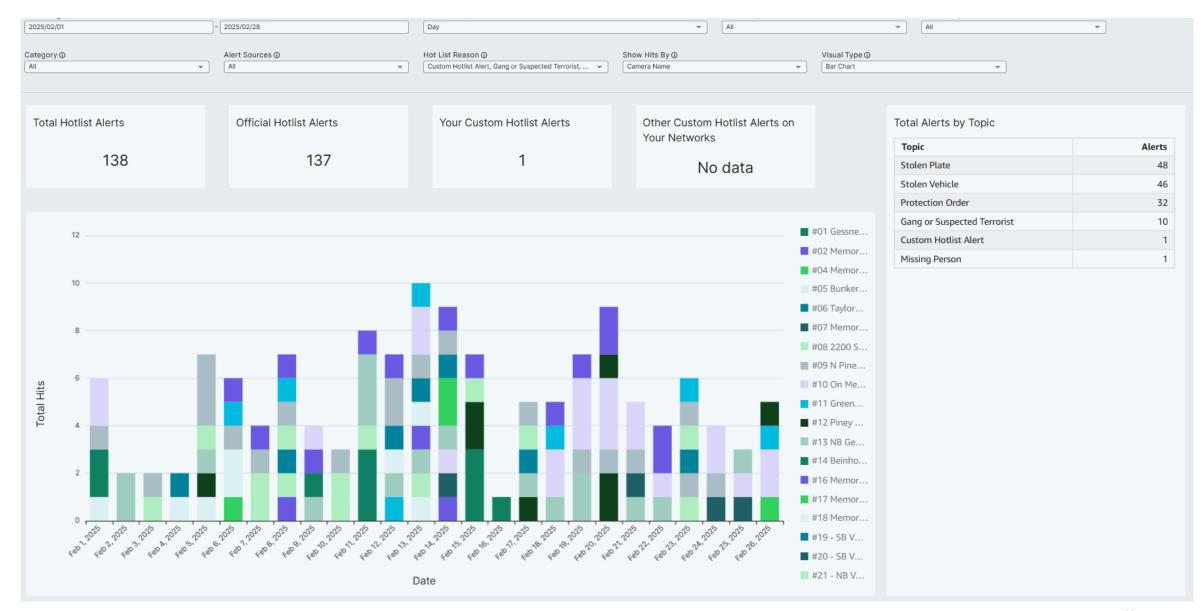

# Hits By Camera

Total Reads – 4,144,599

Unique Reads – 1,923,520

Hits- 170

6 Top Hits – 137

Hotlist - 1

- Stolen Vehicle
- Stolen Plate
- Gang Member
- Missing
- Amber
- Priority Restraining Order

### All Categories – All Hotlists

### Top 6 Categories

### **Sex Offenders**