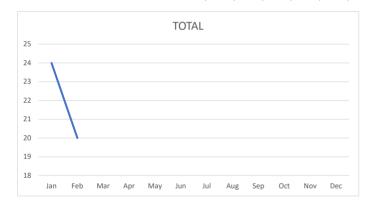

### 2025 Total Incidents

| 2025        | Crimes<br>Against<br>Persons | Crimes<br>Against<br>Property | Quality of<br>Life<br>Incidents | Total | Arrests | Incidents | House<br>Checks | YTD BH<br>INC | YTD BH<br>HC | YTD PP<br>INC | YTD PP<br>HC | YTD HC<br>INC | YTD HC<br>HC |
|-------------|------------------------------|-------------------------------|---------------------------------|-------|---------|-----------|-----------------|---------------|--------------|---------------|--------------|---------------|--------------|
| January     | 1                            | 12                            | 41                              | 54    | 7       | 4656      | 3203            | 1256          | 883          | 1525          | 1122         | 1697          | 1198         |
| February    | 2                            | 7                             | 56                              | 65    | 16      | 4200      | 2510            | 1276          | 813          | 1058          | 627          | 1628          | 1068         |
| March       |                              |                               |                                 |       |         |           |                 |               |              |               |              |               |              |
| April       |                              |                               |                                 |       |         |           |                 |               |              |               |              |               |              |
| May         |                              |                               |                                 |       |         |           |                 |               |              |               |              |               |              |
| June        |                              |                               |                                 |       |         |           |                 |               |              |               |              |               |              |
| July        |                              |                               |                                 |       |         |           |                 |               |              |               |              |               |              |
| August      |                              |                               |                                 |       |         |           |                 |               |              |               |              |               |              |
| September   |                              |                               |                                 |       |         |           |                 |               |              |               |              |               |              |
| October     |                              |                               |                                 |       |         |           |                 |               |              |               |              |               |              |
| November    |                              |                               |                                 |       |         |           |                 |               |              |               |              |               |              |
| December    |                              |                               |                                 |       |         |           |                 |               |              |               |              |               |              |
|             |                              |                               |                                 |       |         |           |                 |               |              |               |              |               |              |
| Total       | 3                            | 19                            | 97                              | 119   | 23      | 8856      | 5713            | 2532          | 1696         | 2583          | 1749         | 3325          | 2266         |
|             |                              |                               |                                 |       |         |           |                 |               |              |               |              |               |              |
| -           |                              |                               |                                 |       | -       |           |                 |               |              |               |              |               |              |
| 2024 Totals | 13                           | 117                           | 731                             | 863   | 196     | 74417     | 55558           | 24548         | 19569        | 19598         | 14461        | 27723         | 21515        |
| Difference  |                              |                               |                                 |       |         |           |                 |               |              |               |              |               |              |
| % Change    |                              |                               |                                 |       |         |           |                 | · ——          | ·            |               |              | ·             |              |